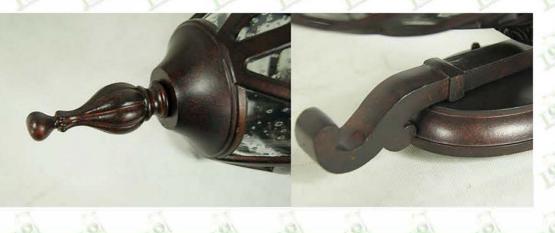

## LOT-DCT-M-14

| Material             | Glass          | Lamp<br>Holder | Product<br>Dimensions<br>(LxWxH) CM | Finish | IP<br>(Protection<br>Level) | Voltage    | Packing Size<br>(cm) |
|----------------------|----------------|----------------|-------------------------------------|--------|-----------------------------|------------|----------------------|
| Die Cast<br>Aluminum | Clear<br>Seedy | Max 100W       | 9" x 22"                            | Bronze | ⊋ IP>44                     | AC100~240V | 50x45x56x1           |

## PRODUCT DESCRIPTION

The LOT-DCT-M-14 series is a decorative pole lamp perfect for residential community walkways, driveways, parks, upscale retail locations, and street lighting. This traditional die cast aluminum lamp in a rust-resistant comes finish with clear, brown textured glass. Also available as a sconce and pendant, this whimsical fixture adds an inviting shine to any outdoor space.