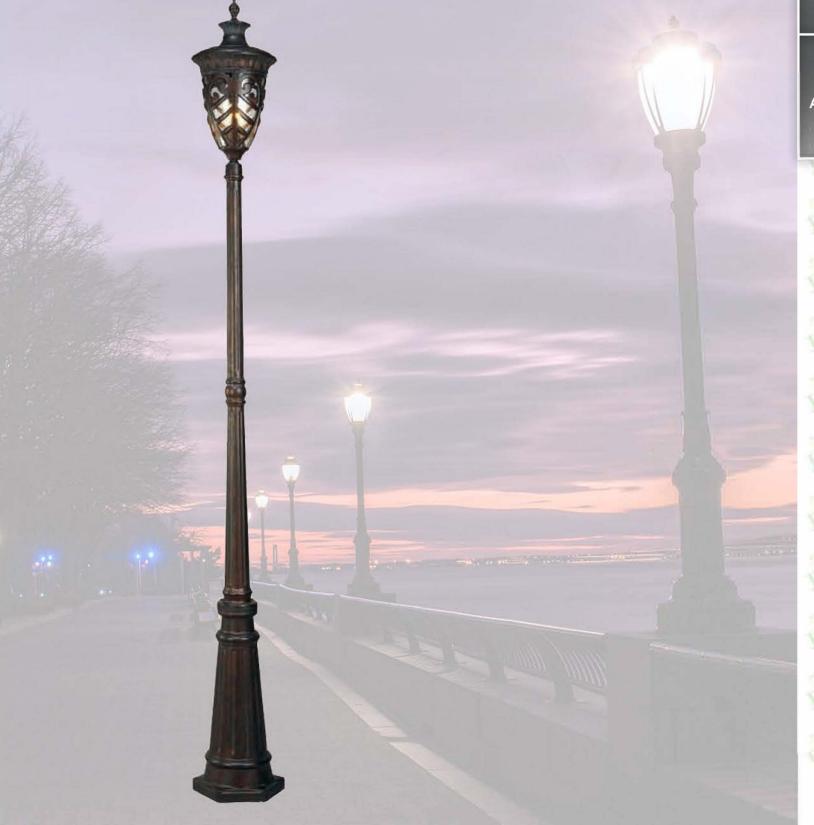

## **DECORATIVE POLE LAMP**

## LOT-DCT-M-14

| Material             | Glass          | Lamp<br>Holder | Product<br>Dimensions<br>(LxWxH) CM | Finish | IP<br>(Protection<br>Level) | Voltage    | Packing Size<br>(cm) |
|----------------------|----------------|----------------|-------------------------------------|--------|-----------------------------|------------|----------------------|
| Die Cast<br>Aluminum | Clear<br>Seedy | Max 100W       | 9" x 22"                            | Bronze | ⊋ IP>44                     | AC100~240V | 50x45x56x1           |

## PRODUCT DESCRIPTION

The LOT-DCT-M-14 series is a decorative pole lamp perfect for residential community walkways, driveways, parks, upscale retail locations, and street lighting. This traditional die cast aluminum lamp in a rust-resistant comes finish with clear, brown textured glass. Also available as a sconce and pendant, this whimsical fixture adds an inviting shine to any outdoor space.