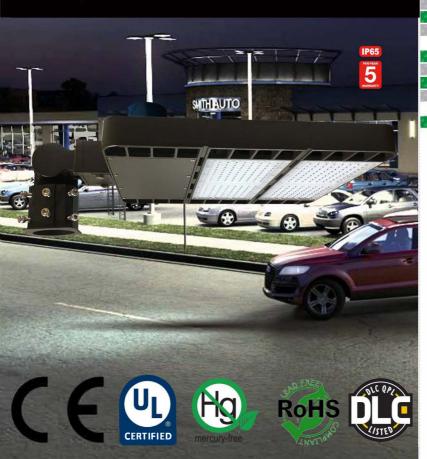

## LED Technology

This LED Street & Parking Lot Light is often used to replace halogen style lights in parking lots, commercial plazas, warehouse exteriors, university campuses, city centers, tennis courts, and public gardens. This product comes with an outdoor-rated LED chip manufactured by Philips which provides stable color consistency. The built-in heat sink provides heat management, allowing for a lifespan of over 50,000 hours. Waterproof with strong aluminum housing, The LED Street & Parking Lot Light is built for durability and has several mounting options. Optional features such as motion and daylight sensor controls are also available.