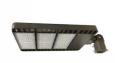

## LED Street & Parking Light

| Part Number    | LOT-ST-60-3                           | LOT-ST-100-3 | LOT-ST-150-3 | LOT-ST-200-3 | LOT-ST-240-3 | LOT-ST-300-3 |
|----------------|---------------------------------------|--------------|--------------|--------------|--------------|--------------|
| Lumen Output   | 7,200lm                               | 12,000lm     | 18,000lm     | 24,000lm     | 28,800im     | 36,000im     |
| Wattage        | 60W                                   | 100W         | 150W         | 200W         | 240W         | 300W         |
| Lumen Efficacy | 120lm/W                               |              |              |              |              |              |
| ССТ            | 3000K, 4000K, 5000K,6000K             |              |              |              |              |              |
|                |                                       |              |              |              |              |              |
| Beam Angle     |                                       |              |              | 45°          |              |              |
| Input Voltage  | 100-277Vac/277-480Vac 50-60Hz PF 0.95 |              |              |              |              |              |
| IP Rating      |                                       |              |              | 65           |              |              |