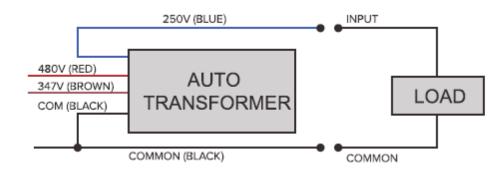

## Automatic Step Down Transformer LOT-ACC-TR-1

| Product Number          | LOT-ACC-TR-1           |
|-------------------------|------------------------|
| Input Voltage           | 480 or 347 VAC +/- 10% |
| Input Frequency         | 60 Hz                  |
| Output Voltage          | 250 V                  |
| Maximum Load            | 250 VA                 |
| Maximun Output Current  | 0.8A                   |
| Case Dimentions (LxHxW) | 100 mm x 47 mm x 57 mm |
| Mounting Dimensions     | 95 mm                  |
| Standard Lead Lenght    | 200                    |

## Product Description

This Automatic Step-Down Transformer utilizes common voltage to step down 480 volts to 277V single-phase power. This non-isolated Autotransformer is designed for use with T5, T8, LED, CFL, or Electronic HD Ballasts operating at 277V Input Voltage. This product is thermally protected and has a Class A insulation rating with a 5-year limited manufacturer warranty.