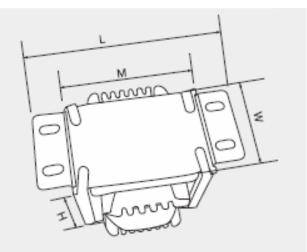

## Automatic Step Down Transformer LOT-ACC-TR-1

| Product Number          | LOT-ACC-TR-1           |
|-------------------------|------------------------|
| Input Voltage           | 480 or 347 VAC +/- 10% |
| Input Frequency         | 60 Hz                  |
| Output Voltage          | 250 V                  |
| Maximum Load            | 250 VA                 |
| Maximun Output Current  | 0.8A                   |
| Case Dimentions (LxHxW) | 100 mm x 47 mm x 57 mm |
| Mounting Dimensions     | 95 mm                  |
| Standard Lead Lenght    | 200                    |