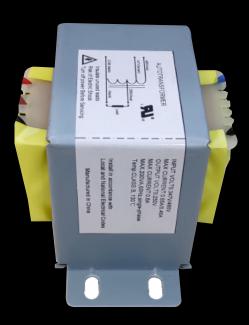

## Automatic Step Down Transformer LOT-ACC-TR-1

| Product Number          | LOT-ACC-TR-1           |
|-------------------------|------------------------|
| Input Voltage           | 480 or 347 VAC +/- 10% |
| Input Frequency         | 60 Hz                  |
| Output Voltage          | 250 V                  |
| Maximum Load            | 250 VA                 |
| Maximun Output Current  | 0.8A                   |
| Case Dimentions (LxHxW) | 100 mm x 47 mm x 57 mm |
| Mounting Dimensions     | 95 mm                  |
| Standard Lead Lenght    | 200                    |

## Product Description

This Automatic Step-Down Transformer utilizes common voltage to step down 480 volts to 277V single-phase power. This non-isolated Autotransformer is designed for use with T5, T8, LED, CFL, or Electronic HD Ballasts operating at 277V Input Voltage. This product is thermally protected and has a Class A insulation rating with a 5-year limited manufacturer warranty.