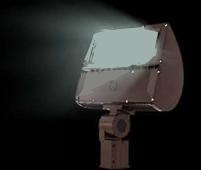

## PRODUCT DESCRIPTION

This LED Area Flood Light series is often used to replace halogen style lights in commercial plazas, community parks, university campuses, city centers, tennis courts, public gardens. This and product comes with an outdoor-rated LED chip providing stable color consistency as well as a built-in heat sink which provides heat management, allowing for a lifespan of over 50,000 hours. Waterproof with strong aluminum housing, The LED Area Flood Light is built for durability.