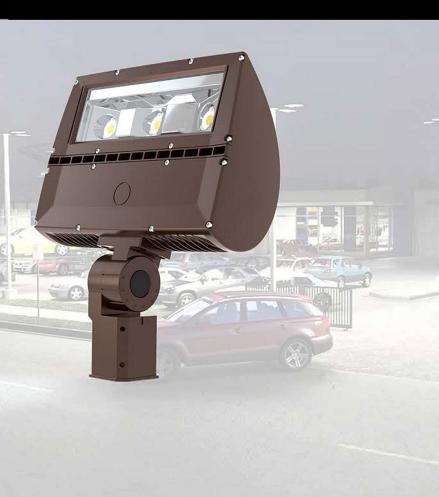

## **LED AREA FLOOD LIGHT**

Slipfitter

Top Visor Mount

## PRODUCT DESCRIPTION

This LED Area Flood Light series is often used to replace halogen style lights in commercial plazas, community parks, university campuses, city centers, tennis courts, public gardens. This and product comes with an outdoor-rated LED chip providing stable color consistency as well as a built-in heat sink which provides heat management, allowing for a lifespan of over 50,000 hours. Waterproof with strong aluminum housing, The LED Area Flood Light is built for durability.