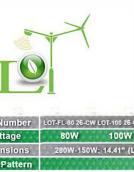

## LED Area Flood Light

LOT-FL-80.26-CW LOT-100 26-CW LOT-120 26-CW LOT-150.26-CW LOT-200-26-CW LOT-240 26-CW LOT-300-26-CW Part Number Wattage 100W 120W 150W 240W 300W 280W-150W: 14.41" (L) x 4.91" (W) x 17.06" (H), 200W-300W: 18.82" (L) x 5.56" (W) x 9.49" (H) Wide **Beam Pattern** Voltage 120-277V Material **Die-cast Aluminum** Finish Customizable ETL & Premium DLC Listed Certifications