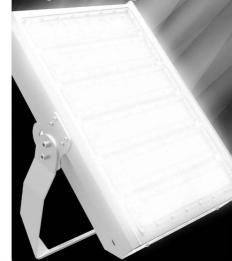

### **LED Technology**

The LED High Mast Light can be used to provide UV-free lighting for places such as squares, intersections, bridges, harbors, docks, airports and similar areas. The LED High Mast Light has modular, toughened lens and an aluminum body, making it very durable. The light efficacy of the LED High Mast Light is up to 110lm/W, that's why it provides a brilliant, pure light. The LED High Mast Light can last for a long time at 100,000 hours. This product is certified by CE, DLC, and ETL. It also got an IP Rating of IP65.