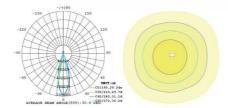

------------------------|---------------|---------------|---------------|
| Lumen Output   | 34500lm                         | 45000lm       | 69000lm       | 103500lm      |
| Wattage        | 300W                            | 450W          | 600W          | 900W          |
| Lumen Efficacy | 110lm/W                         | 115lm/W       | 110lm/W       | 110lm/W       |
| CCT            | 4500~5500K(2500~5500K optional) |               |               |               |

| Beam Angle    | 30°(60*90° optional) |  |  |  |
|---------------|----------------------|--|--|--|
| Input Voltage | AC100-277V IP 65     |  |  |  |
| IP Rating     | Meanwell             |  |  |  |
| LED Driver    |                      |  |  |  |

Certification

UL, CE, PSE, SAA, RoHS

#### **Photometric Diagrams**



#### **Detail**









www.lightingoftomorrow.com 1-800-538-4446

### **LED Technology**

The LED High Mast Light can be used to provide UV-free lighting for places such as squares, intersections, bridges, harbors, docks, airports and similar areas. The LED High Mast Light has modular, toughened lens and an aluminum body, making it very durable. The light efficacy of the LED High Mast Light is up to 110lm/W, that's why it provides a brilliant, pure light. The LED High Mast Light can last for a long time at 100,000 hours. This product is certified by CE, DLC, and ETL. It also got an IP Rating of IP65.