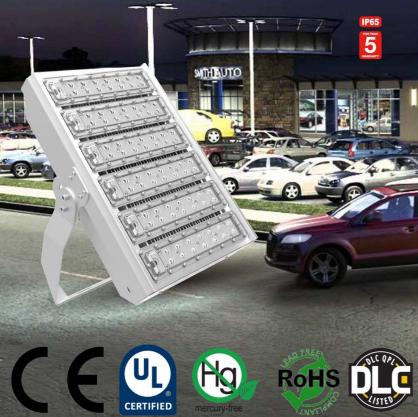

# **High Mast Light**

High Mast Light

## **LED High Mast Light**

| Part Number    | LOT-AL-300-27                   | LOT-AL-450-27 | LOT-AL-600-27 | LOT-AL-900-27 |
|----------------|---------------------------------|---------------|---------------|---------------|
| Lumen Output   | 34500lm                         | 45000lm       | 69000lm       | 103500lm      |
| Wattage        | 300W                            | 450W          | 600W          | 900W          |
| Lumen Efficacy | 110lm/W                         | 115lm/W       | 110lm/W       | 110lm/W       |
| CCT            | 4500~5500K(2500~5500K optional) |               |               |               |

| Beam Angle    | 30°(60*90° optional) |  |  |  |
|---------------|----------------------|--|--|--|
| Input Voltage | AC100-277V IP 65     |  |  |  |
| IP Rating     | Meanwell             |  |  |  |
| LED Driver    |                      |  |  |  |

Certification

UL, CE, PSE, SAA, RoHS

### **LED Technology**

The LED High Mast Light can be used to provide UV-free lighting for places such as squares, intersections, bridges, harbors, docks, airports and similar areas. The LED High Mast Light has modular, toughened lens and an aluminum body, making it very durable. The light efficacy of the LED High Mast Light is up to 110lm/W, that's why it provides a brilliant, pure light. The LED High Mast Light can last for a long time at 100,000 hours. This product is certified by CE, DLC, and ETL. It also got an IP Rating of IP65.