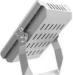

### **LED Technology**

The LED High Mast Light can be used to provide UV-free lighting for places such as squares, intersections, bridges, harbors, docks, airports and similar areas. The LED High Mast Light has modular, toughened lens and an aluminum body, making it very durable. The light efficacy of the LED High Mast Light is up to 110lm/W, that's why it provides a brilliant, pure light. The LED High Mast Light can last for a long time at 100,000 hours. This product is certified by CE, DLC, and ETL. It also got an IP Rating of IP65.