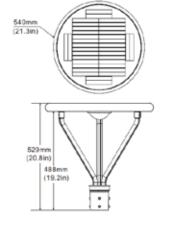

| 20W - 25W                                                  |
| Lumen Efficacy        | 110-130 lm/W                                               |
| ССТ                   | 2700K - 3000K - 4100K - 5000K - 5700K                      |
| Beam Angle            | 120°                                                       |
| Solar Panel Max Power | 18V/21W                                                    |
| IP Rating             | IP65                                                       |
| Discharge Time        | >10-12 hrs. with 6-7 hrs. charge time in bright conditions |
| Discharge Time        | 210 12 ms. with 6-7 ms. charge time in origin conditions   |
| Certifications        | CE, RohS, ISO                                              |

### DIMENSIONAL DRAWING





## LUMINOUS INTENSITY DISTRIBUTION

**Product** Description

This LED Solar Area Light brings environmentally friendly, renewable lighting to commercial plazas, residential communities, university campuses, city centers, tennis courts, and public gardens. With no RF interference, no IR/UV Radiation, and no mercury pollution, it's easy to see why this solar product is so desirable. The aluminum die-cast heat sink manages heat dissipation, allowing for a lifespan of over 50,000 hours. This product comes with a 3-year manufacturer warranty and is available in a range of color temperatures from 2700k to 5700k. It has a wide beam angle of 120°, a frosted cover, a high efficiency imported silicon solar cell, and an IP rating of 65. Optional features are available, allowing for power & dimmin