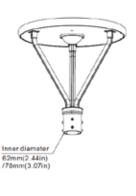

| 20W - 25W                                                  |
| Lumen Efficacy        | 110-130 lm/W                                               |
| ССТ                   | 2700K - 3000K - 4100K - 5000K - 5700K                      |
| Beam Angle            | 120°                                                       |
| Solar Panel Max Power | 18V/21W                                                    |
| IP Rating             | IP65                                                       |
| Discharge Time        | >10-12 hrs. with 6-7 hrs. charge time in bright conditions |
| Discharge Time        | 210 12 ms. with 6-7 ms. charge time in origin conditions   |
| Certifications        | CE, RohS, ISO                                              |

### DIMENSIONAL DRAWING





## LUMINOUS INTENSITY DISTRIBUTION

**Product** Description

This LED Solar Area Light brings environmentally friendly, renewable lighting to commercial plazas, residential communities, university campuses, city centers, tennis courts, and public gardens. With no RF interference, no IR/UV Radiation, and no mercury pollution, it's easy to see why this solar product is so desirable. The aluminum die-cast heat sink manages heat dissipation, allowing for a lifespan of over 50,000 hours. This product comes with a 3-year manufacturer warranty and is available in a range of color temperatures from 2700k to 5700k. It has a wide beam angle of 120°, a frosted cover, a high efficiency imported silicon solar cell, and an IP rating of 65. Optional features are available, allowing for power & dimming