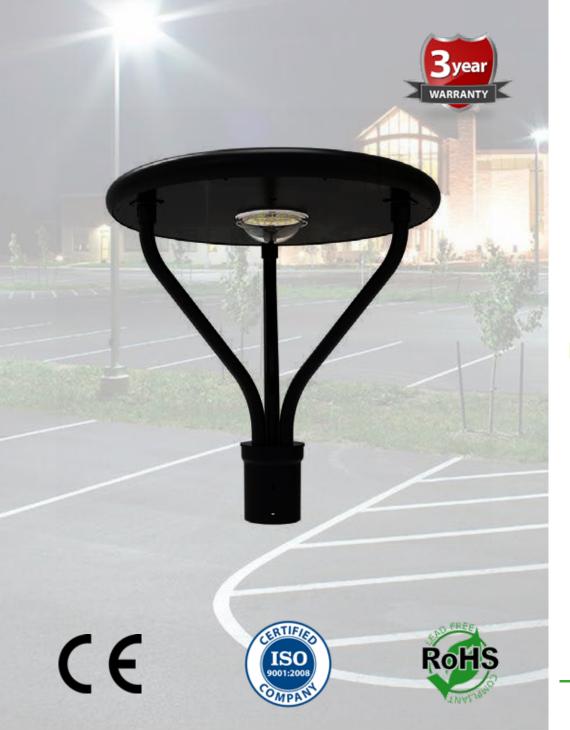

## LED Solar Area Light

LOT-AL-20-29/LOT-AL-25-29

# LED Solar Area Light

LOT-AL-20-29/LOT-AL-25-29

| Solar Cell            | HIgh efficiency imported silicon solar cell                |
|-----------------------|------------------------------------------------------------|
| Lumen Output          | 2200-2600lm 2750-3250lm                                    |
| Wattage               | 20W - 25W                                                  |
| Lumen Efficacy        | 110-130 lm/W                                               |
| ССТ                   | 2700K - 3000K - 4100K - 5000K - 5700K                      |
| Beam Angle            | 120°                                                       |
| Solar Panel Max Power | 18V/21W                                                    |
| IP Rating             | IP65                                                       |
| Discharge Time        | >10-12 hrs. with 6-7 hrs. charge time in bright conditions |
| Discharge Time        | 210 12 ms. with 6-7 ms. charge time in origin conditions   |
| Certifications        | CE, RohS, ISO                                              |

## LUMINOUS INTENSITY DISTRIBUTION

**Product** Description

This LED Solar Area Light brings environmentally friendly, renewable lighting to commercial plazas, residential communities, university campuses, city centers, tennis courts, and public gardens. With no RF interference, no IR/UV Radiation, and no mercury pollution, it's easy to see why this solar product is so desirable. The aluminum die-cast heat sink manages heat dissipation, allowing for a lifespan of over 50,000 hours. This product comes with a 3-year manufacturer warranty and is available in a range of color temperatures from 2700k to 5700k. It has a wide beam angle of 120°, a frosted cover, a high efficiency imported silicon solar cell, and an IP rating of 65. Optional features are available, allowing for power & dimming optimization.