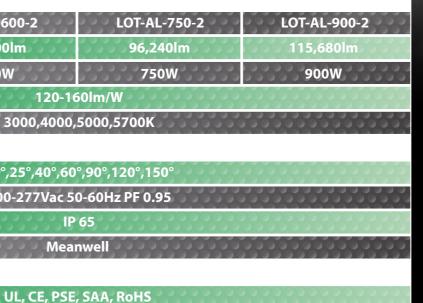

## LED Area Light

| Part Number    | LOT-AL-450-2 | LOT-AL-600 |
|----------------|--------------|------------|
| Lumen Output   | 58,200lm     | 77,400ln   |
| Wattage        | 450W         | 600W       |
| Lumen Efficacy |              |            |
| ССТ            |              | 30         |
|                |              |            |
| Beam Angle     |              | 10°,2      |
| Input Voltage  |              | 100-2      |
| IP Rating      |              |            |
| LED Driver     |              |            |
|                |              |            |