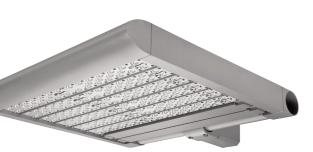

## Area Light

CERTIFIED

mercury-free

## LED Area Light





| Part Number    | LOT-AL-450-2 | LOT-AL-600 |
|----------------|--------------|------------|
| Lumen Output   | 58,200lm     | 77,400ln   |
| Wattage        | 450W         | 600W       |
| Lumen Efficacy |              |            |
| ССТ            |              | 30         |
|                |              |            |
| Beam Angle     |              | 10°,2      |
| Input Voltage  |              | 100-2      |
| IP Rating      |              |            |
| LED Driver     |              |            |
|                |              |            |

Details

Certification

IP65

RoHS



www.lightingoftomorrow.com 1-800-538-4446

## **LED Area Light**





## **LED Technology**

This is an A19-10W LED Light Bulb, these are used for general use in homes, offices, buildings or any light fixture that fits any A19, standard screw. The general life span of this bulb is up to 50,000 hours. A19 is the type of lamp/fixture that the light bulb fits in. It has great heat reduction technology and completely safe for your spaces. It is very easy to install and little to no maintenance required. It is also dimmable, eco-friendly and you will see great reduction in your energy consumption. Unlike old fluorescent lights, these LED bulbs do not contain mercury or other dangerous toxins, and as we know LED's do no emit UV rays.