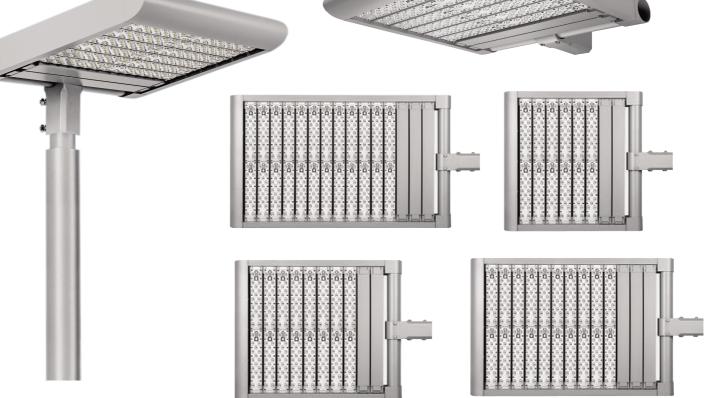

## Area Light

CERTIFIED

mercury-free

## LED Area Light





| Part Number    | LOT-AL-450-2 | LOT-AL-600 |
|----------------|--------------|------------|
| Lumen Output   | 58,200lm     | 77,400ln   |
| Wattage        | 450W         | 600W       |
| Lumen Efficacy |              |            |
| ССТ            |              | 30         |
|                |              |            |
| Beam Angle     |              | 10°,2      |
| Input Voltage  |              | 100-2      |
| IP Rating      |              |            |
| LED Driver     |              |            |
|                |              |            |

Details

Certification

IP65

RoHS



www.lightingoftomorrow.com 1-800-538-4446

## **LED Area Light**





## **LED Technology**

This is an A19-10W LED Light Bulb, these are used for general use in homes, offices, buildings or any light fixture that fits any A19, standard screw. The general life span of this bulb is up to 50,000 hours. A19 is the type of lamp/fixture that the light bulb fits in. It has great heat reduction technology and completely safe for your spaces. It is very easy to install and little to no maintenance required. It is also dimmable, eco-friendly and you will see great reduction in your energy consumption. Unlike old fluorescent lights, these LED bulbs do not contain mercury or other dangerous toxins, and as we know LED's do no emit UV rays.