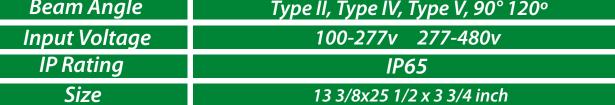

## LED Flood Pole Light LOT-AL-460-31

| Product Number | LOT-AL-460-31                      |
|----------------|------------------------------------|
| Lumen Output   | 57500lm - 87000lm                  |
| Wattage        | 460W - 600W                        |
| Lumen Efficacy | 125-145lm/w                        |
| ССТ            | 3000k - 4000k - 5000k              |
| Beam Angle     | Type II, Type IV, Type V, 90° 120° |