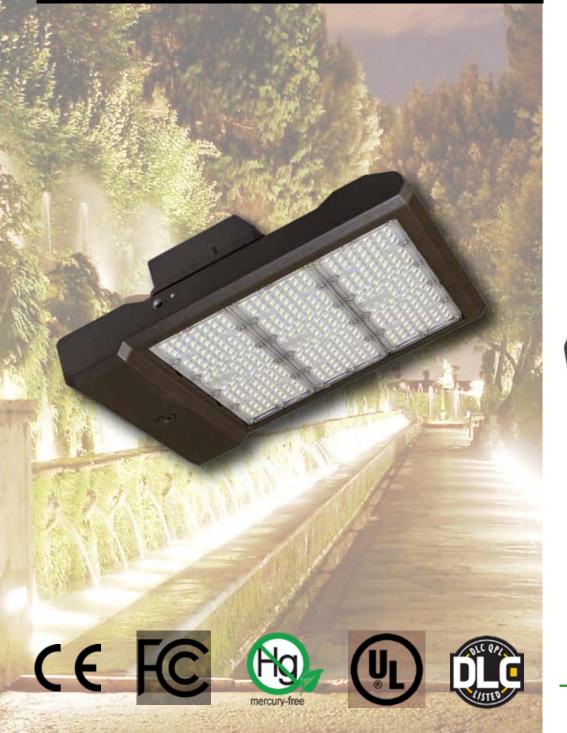

## **LED Flood Pole Light**

LOT-AL-460-31

## LED Flood Pole Light LOT-AL-460-31

| Product Number | LOT-AL-460-31                      |
|----------------|------------------------------------|
| Lumen Output   | 57500lm - 87000lm                  |
| Wattage        | 460W - 600W                        |
| Lumen Efficacy | 125-145lm/w                        |
| ССТ            | 3000k - 4000k - 5000k              |
| Beam Angle     | Type II, Type IV, Type V, 90° 120° |

## Product Description

The LED Flood Pole Light is often used in parks, university campuses, city centers, tennis courts, residential communities, and commercial plazas to replace halogen style lights. This product comes with an outdoor-rated LUMI-LEDS LED chip which provides stable color consistency. The built-in aluminum heat sink provides heat management, allowing for a long lifespan. The LED Flood Pole Light is built for outdoor use as it is waterproof with strong aluminum housing. Optional features such as various mounting options, motion sensor, and daylight sensor controls are also available.