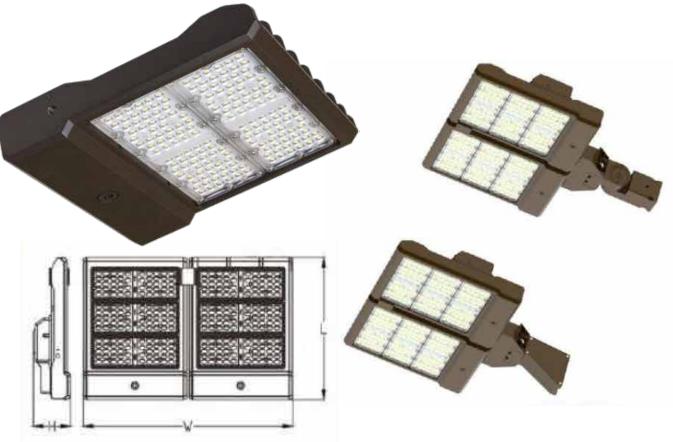

## Product Description

The LED Flood Pole Light is often used in parks, university campuses, city centers, tennis courts, residential communities, and commercial plazas to replace halogen style lights. This product comes with an outdoor-rated LUMI-LEDS LED chip which provides stable color consistency. The built-in aluminum heat sink provides heat management, allowing for a long lifespan. The LED Flood Pole Light is built for outdoor use as it is waterproof with strong aluminum housing. Optional features such as various mounting options, motion sensor, and daylight sensor controls are also available.