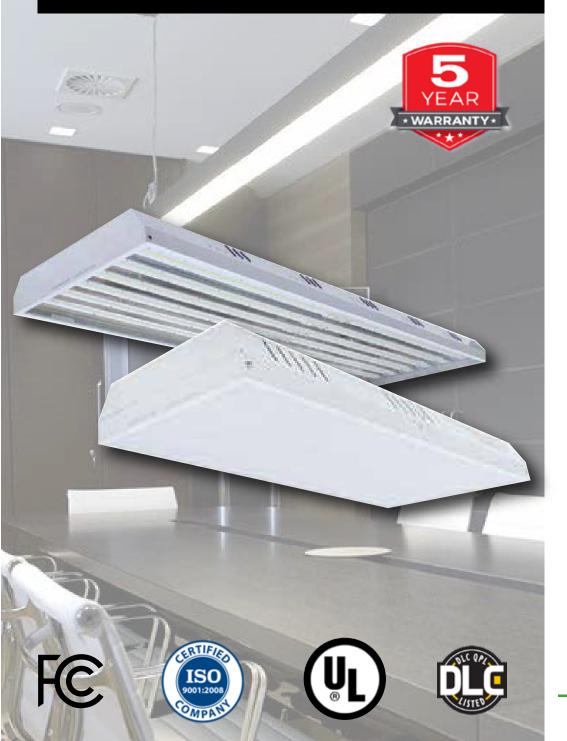

## LED Large Linear High Bay

LOT-BAY-60-20/LOT-BAY-120-20 LOT-LL-180-20/LOT-BAY-240-20

## LED Large Linear High Bay

LOT-BAY-60-20/LOT-BAY-120-20 LOT-LL-180-20/LOT-BAY-240-20

| Product Number | LOT-BAY-60-20/LOT-BAY-120-20/LOT-BAY-180-20/LOT-BAY-240-20 |
|----------------|------------------------------------------------------------|
| Lumen Output   | 8,100 - 16,200 - 24,300 - 32,400                           |
| Wattage        | 60W - 120W - 180W - 240W                                   |
| Lumen Efficacy | 135lm/w                                                    |
| ССТ            | 3000K - 4000K - 5000K                                      |
|                |                                                            |
| Dimensions     | 23 6/8" x 46 1/8" x 9" x 16" x 12 4/8" x 2 5/8"            |
| Input Voltage  | UNV = Universal 120-277 VAC HV = 347 VAC & 480 VAC         |
| IP Rating      | No Rating                                                  |
| LED Driver     | Dual universal 0-10V driver                                |
|                |                                                            |
| Certification  | UL, DLC, FCC, ISO                                          |

## Product Description

The LED Large Linear High Bay is a powerful light with a variety of wattage options, providing quality, intense lighting to commercial and industrial warehouses, schools, and gyms. This high-bay may be cable, chain, or pendant mounted and provides an instant-on, even wash of light with a wide angle. The The builtin aluminum heat sink provides excellent heat management while the high quality LED chips maintain efficiency, heat dissipation, stability, and lumen output. The product contains a built-in surge protector, dual universal 0-10V driver, and a lifetime of 50,000 hours. Mounting heights range from 10 to 40 feet and comes in a variety of color temperatures, lumen outputs, and distribution accessories.