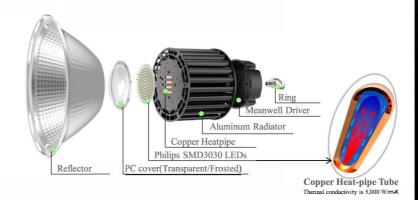

## **LED Technology**

The LED High Bay Silver Series features a variety of glare-free and mercury-free flood lights that can serve as lighting for gyms, warehouses, swimming pools and other similar locations. This flood light uses Original Cree-XBD LED Chip to ensure a bright and even lighting, with no color fading. It also includes a built in Mean Well driver. Since this product is a LED light, it is very environmentally-friendly.

-High Efficient Copper Heat-Pipe designed aluminum radiator, well control LED Tj <  $85^{\circ}$ C, greatly lower down the temperature of light source, extending its life span.

-2.UL listed Meanwell driver, the wide range input voltage 90-305VAC;