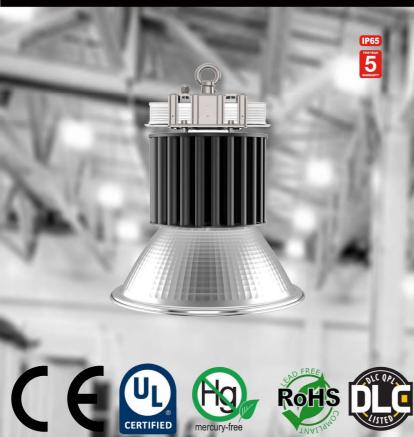

## **High Bay**

**LED High Bay Silver Series** 

## LED High Bay Silver Series

| Part Number    | LOT-BAY-100-3 | LOT-BAY-120-3 | LOT-BAY-150-1 | LOT-BAY-200-1 |
|----------------|---------------|---------------|---------------|---------------|
| Lumen Output   | 12,500lm      | 15,500lm      | 19,800lm      | 24,500lm      |
| Wattage        | 100W          | 120W          | 150W          | 200W          |
| Lumen Efficacy | 125lm/W       |               |               |               |
| ССТ            | 2800~6500K    |               |               |               |

| Beam Angle    | 25°, 60°, 100°            |
|---------------|---------------------------|
| Input Voltage | 90-305Vac 50-60Hz PF 0.95 |
| IP Rating     | IP 54                     |
| LED Driver    | Meanwell                  |

Certification UL, CE, PSE, SAA, RoHS

## **LED Technology**

The LED High Bay Silver Series features a variety of glare-free and mercury-free flood lights that can serve as lighting for gyms, warehouses, swimming pools and other similar locations. This flood light uses Original Cree-XBD LED Chip to ensure a bright and even lighting, with no color fading. It also includes a built in Mean Well driver. Since this product is a LED light, it is very environmentally-friendly.