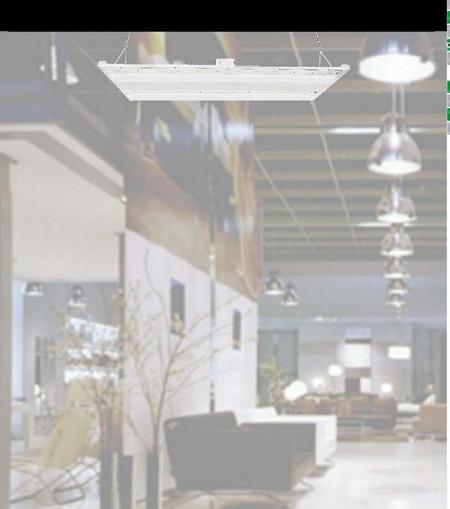

### PRODUCT DESCRIPTION

The LED 2'x4' High Bay series provides UV-free lighting to various places such as workshops, warehouses, shopping malls, lobbies, garages, and schools. This light has an integrated heat sink which manages the light's thermal dissipation, ensuring a long lifespan of over 50,000 hours. The LED technology is UV-free and mercury-free, providing a safe and healthy environment for your property.