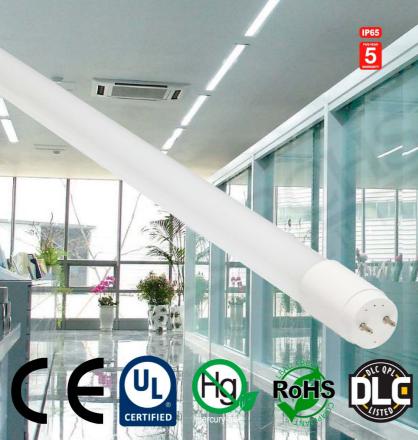

## LED T8 Tube Glass -Ballast bypass

| Part Number    | LOT-BL-8-2              | LOTBL-15-2 | LOT-BL-18-2 | LOT-BL-22-2 |
|----------------|-------------------------|------------|-------------|-------------|
| Lumen Output   | 880lm                   | 1,650lm    | 1,980lm     | 2,420lm     |
| Wattage        | 8W                      | 15W        | 18W         | 22W         |
| Lumen Efficacy | 110-130lm/W             |            |             |             |
| ССТ            | 3000K,4000K,5000K,6000K |            |             |             |

| Beam Angle    | 2209                      |
|---------------|---------------------------|
| Input Voltage | 100-277Vac 50/60Hz PF 0.9 |
| IP Rating     | IP 20                     |
| LED Driver    | Meanwell                  |

| Certification | UL, CE, PSE, SAA, RoHS  |
|---------------|-------------------------|
| CELTITICATION | OL, CL, PSL, SAN, HOUSE |