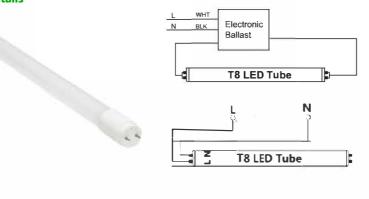

## LED Technology

The USA Optimized T8 LED Tube Light with can provide lighting for both outdoor and indoor use. This product is environmentally-friendly and mercuryfree, so it has a hazard-free installation. removal, and disposal. This product has an aluminum casing that provides excellent heat dissipation and long lifespan. This product has internal constant current driver that features an instant start up or shut down mechanism with no warning time to prevent overpowering, overheating, electrical shorting and overexposed circuitry. This product also uses the Japanese RUBYCON IC for complete protective measures.