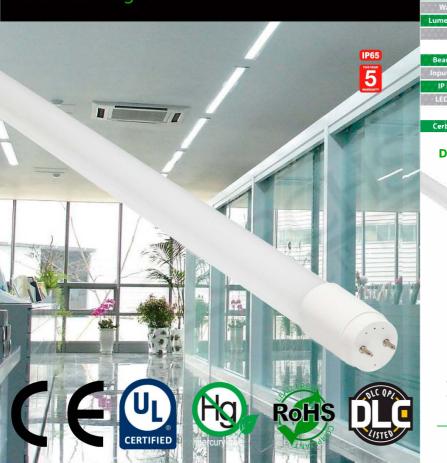

## LED Aluminum T8 Tube Light

| Part Number    | 2' LOT-BL-10-6            | LOTBL-12-6 | LOT-BL-15-6 | LOT-BL-18-6   |
|----------------|---------------------------|------------|-------------|---------------|
| Lumen Output   | 880lm                     | 1,650lm    | 1,980lm     | 2420lm        |
| Wattage        | 10W                       | 12W        | 15W         | 18W           |
| Lumen Efficacy | -110-130lm/W              |            |             |               |
| сст            | 3000K,4000K,5000K,6000K   |            |             |               |
|                |                           |            |             |               |
| Beam Angle     | 220°                      |            |             |               |
| Input Voltage  | 100-277Vac 50/60Hz PF 0.9 |            |             |               |
| IP Rating      | ***********               |            | 20          | ************* |
| LED Driver     |                           | Mea        | nwell       |               |

Certification

www.lightingoftomorrow.com 1-800-538-4446

## LED Technology

The USA Optimized T8 LED Tube Light with Aluminum Case can provide lighting for both outdoor and indoor use. This product is environmentallyfriendly and mercury-free, so it has a hazard-free installation, removal, and disposal. This product has an aluminum casing that provides excellent heat dissipation and long lifespan. This product has internal constant current driver that features an instant start up or shut down mechanism with no warning time to prevent overpowering, overheating, electrical shorting and overexposed circuitry. This product also uses the Japanese RUBYCON IC for complete protective measures.