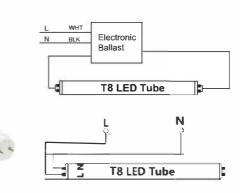

| 1,650lm    | 1,980lm     | 2420lm        |
| Wattage        | 10W                       | 12W        | 15W         | 18W           |
| Lumen Efficacy | -110-130lm/W              |            |             |               |
| сст            | 3000K,4000K,5000K,6000K   |            |             |               |
|                |                           |            |             |               |
| Beam Angle     | 220°                      |            |             |               |
| Input Voltage  | 100-277Vac 50/60Hz PF 0.9 |            |             |               |
| IP Rating      | ***********               |            | 20          | ************* |
| LED Driver     |                           | Mea        | nwell       |               |

Certification







www.lightingoftomorrow.com 1-800-538-4446

## LED Technology

The USA Optimized T8 LED Tube Light with Aluminum Case can provide lighting for both outdoor and indoor use. This product is environmentallyfriendly and mercury-free, so it has a hazard-free installation, removal, and disposal. This product has an aluminum casing that provides excellent heat dissipation and long lifespan. This product has internal constant current driver that features an instant start up or shut down mechanism with no warning time to prevent overpowering, overheating, electrical shorting and overexposed circuitry. This product also uses the Japanese RUBYCON IC for complete protective measures.