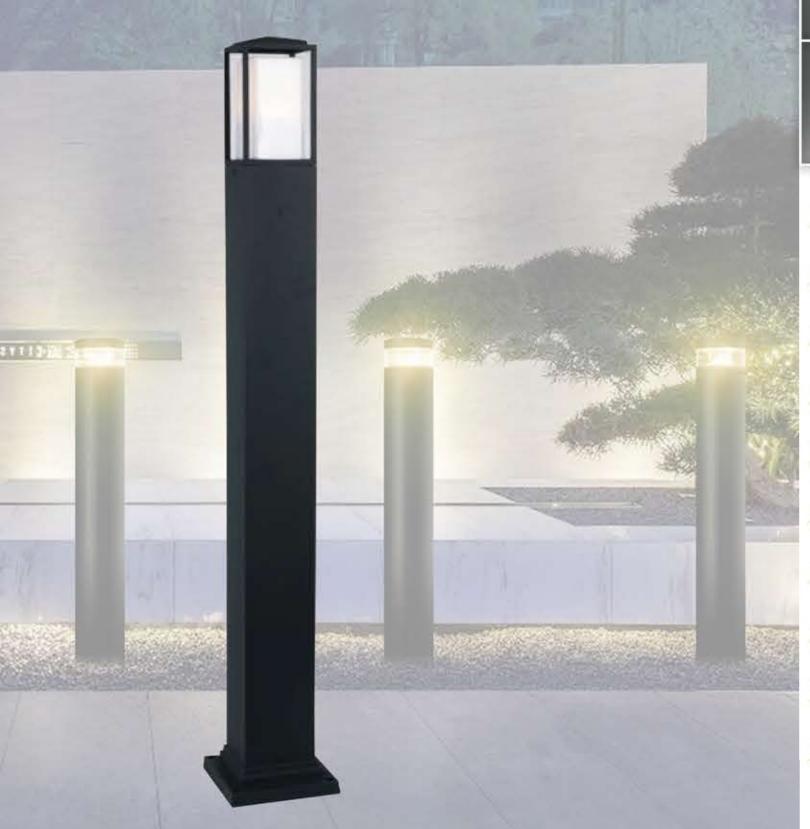

## **BOLLARD LAMP**

## LOT-BOL-M-1

| Material             | Glass | Lamp<br>Holder | Product<br>Dimensions<br>(LxWxH) CM | Finish | IP<br>(Protection<br>Level) | Voltage    | Specification |
|----------------------|-------|----------------|-------------------------------------|--------|-----------------------------|------------|---------------|
| Die Cast<br>Aluminum | PC    | Max 100W       | 3" x 3"<br>x 39.3"                  | Black  | IP>44                       | AC100~240V | 33x33x60x1    |

## PRODUCT DESCRIPTION

The LOT-BOL-M-1 series is a decorative garden lamp perfect for community walkways, commercial driveways, parks, and campus lighting. This contemporary die cast aluminum lamp comes in a rust-re sistant black finish. The durable polycarbonate diffuser allows for excellent light distribution that is also pleasing to the eye. Available up to a maximum of 100 watts, this fixture adds a bright shine to any outdoor path.