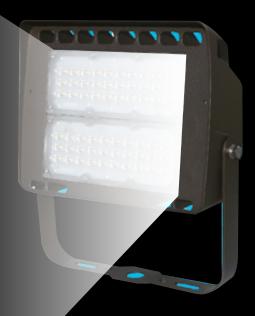

#### Versatile LED Flood Light

LOT-FL-15-15

| Product Number | LOT-FL-15-15              |
|----------------|---------------------------|
| Lumen Output   | 1725lm - 53450lm - 6000lm |
| Wattage        | 15W - 30W - 50W           |
| Lumen Efficacy | 111-120lm/w               |
| ССТ            | 3000k - 4000k - 5000k     |
|                |                           |
| Beam Angle     | 120x90°                   |
| Input Voltage  | 100-277v                  |
| IP Rating      | IP65                      |
| Size           | 4,74x3,27x2,60 inch       |

### Product Description

The Versatile LED Flood Light has a wide range of possible applications such as exterior lighting for buildings, billboards, landscape displays, and monuments. This flood light is available in many wattages and size options with different mounts. An outdoor light built for durability, the Versatile LED Flood Light has an aluminum bod and impact resistant polycarbonate lens. The LUMILEDS LED technology provides intense, bright lighting that does not emit harmful UV lights.