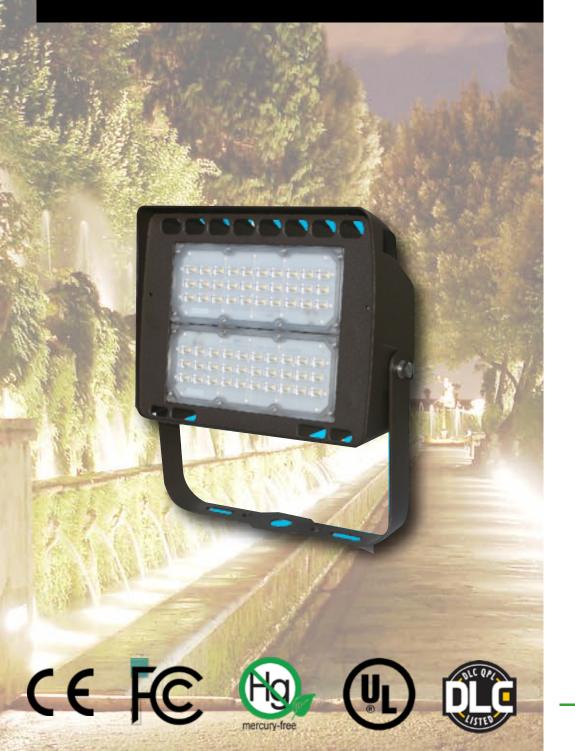

#### LED Flood Pole Light LOT-AL-460-31

#### LED Flood Pole Light LOT-AL-460-31

| Product Number | LOT-AL-460-31                      |
|----------------|------------------------------------|
| Lumen Output   | 57500lm - 87000lm                  |
| Wattage        | 460W - 600W                        |
| Lumen Efficacy | 125-145lm/w                        |
| ССТ            | 3000k - 4000k - 5000k              |
| Beam Angle     | Type II, Type IV, Type V, 90° 120° |
| Input Voltage  | 100-277v 277-480v                  |
| IP Rating      | IP65                               |
| Size           | 13 3/8x25 1/2 x 3 3/4 inch         |

# Product Description

The LED Flood Pole Light is often used in parks, university campuses, city centers, tennis courts, residential communities, and commercial plazas to replace halogen style lights. This product comes with an outdoor-rated LUMI-LEDS LED chip which provides stable color consistency. The built-in aluminum heat sink provides heat management, allowing for a long lifespan. The LED Flood Pole Light is built for outdoor use as it is waterproof with strong aluminum housing. Optional features such as various mounting options, motion sensor, and daylight sensor controls are also available.