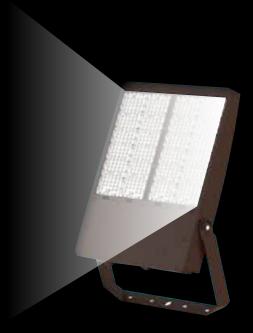

#### **Powerful LED Area Flood** LOT-AL-300-30

| Product Number | LOT-AL-300-30                        |
|----------------|--------------------------------------|
| Lumen Output   | 37500lm - 52000lm                    |
| Wattage        | 300W - 400W                          |
| Lumen Efficacy | 130-135lm/w                          |
| ССТ            | 3000k - 4000k - 5000k                |
| Beam Angle     | Type II, Type III, Type IV, 90° 120° |
| Input Voltage  | 100-277v 277-480v                    |
| IP Rating      | IP65                                 |
| Size           | 21 1/4x14 5/8 x 2 7/8 inch           |

# **Product** Description

This Powerful LED Area Flood Light is used to replace halogen style lights in commercial plazas, industrial areas, parking lots, and tennis courts. The aluminum heat sink provides heat management, while the powder coating finish and waterproof design of this fixture make it an excellent choice for durable outdoor area lighting. The LU-MILEDS chip provides stable color consistency with low degradation. The Powerful LED Area Flood Light has several mounting options and is also available with optional features such as motion and daylight sensor controls.