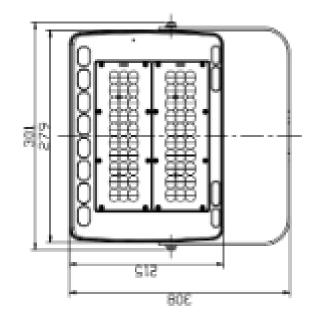

#### Versatile LED Flood Light

LOT-FL-15-15

| Product Number | LOT-FL-15-15              |
|----------------|---------------------------|
| Lumen Output   | 1725lm - 53450lm - 6000lm |
| Wattage        | 15W - 30W - 50W           |
| Lumen Efficacy | 111-120lm/w               |
| ССТ            | 3000k - 4000k - 5000k     |
|                |                           |
| Beam Angle     | 120x90°                   |
| Input Voltage  | 100-277v                  |
| IP Rating      | IP65                      |
| Size           | 4,74x3,27x2,60 inch       |

### Product Description

The Versatile LED Flood Light has a wide range of possible applications such as exterior lighting for buildings, billboards, landscape displays, and monuments. This flood light is available in many wattages and size options with different mounts. An outdoor light built for durability, the Versatile LED Flood Light has an aluminum bod and impact resistant polycarbonate lens. The LUMILEDS LED technology provides intense, bright lighting that does not emit harmful UV lights.