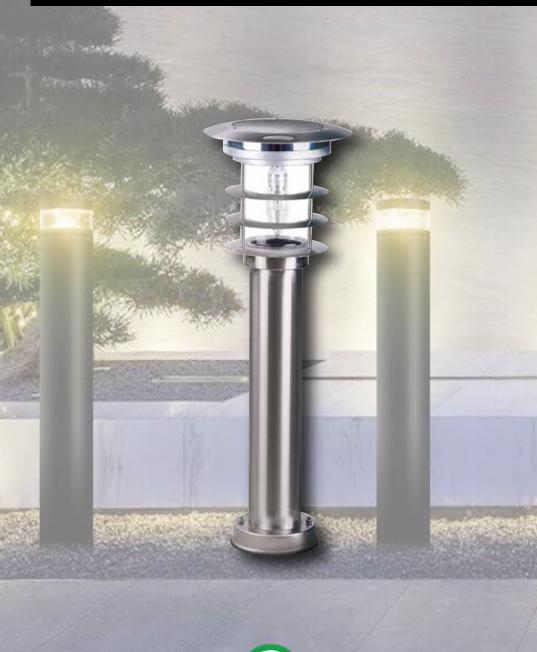

### Stainless Steel LED Solar Bollard Light LOT-BOL-M-3

### Stainless Steel LED Solar Bollard Light LOT-BOL-M-3

| Product Number | LOT-BOL-M-3                          |
|----------------|--------------------------------------|
| Battery        | Replaceable Lithium Ion Battery Pack |
| Wattage        | Bulb                                 |
| Lumen Efficacy | 100lm/w                              |
| ССТ            | 3000k - 4000k - 5000k                |
|                |                                      |
| Power Source   | Monocrystalline Solar Cell           |
| Voltage        | 3.2v                                 |
| Solar Panel    | 1.6W                                 |
| Size           | 8 x 8 x 24 inch                      |
|                |                                      |
| Light Duration | Up to 12 hours                       |

# Product Description

The Stainless Steel LED Solar Bollard Light is an energy-saving outdoor lamp perfect for commercial walkways, residential community lighting, university campuses, park lighting and garden paths. This elegant lamp is made of durable stainless steel with thick glass encasing the bulb to prevent any environmental damage or water leakage. The integrated Lithium-ion battery pack lasts for 1000 charges (approximately 3 years) and can be replaced for additional years of operation. A full day of direct sunlight will provide up to 12 hours of illumination.