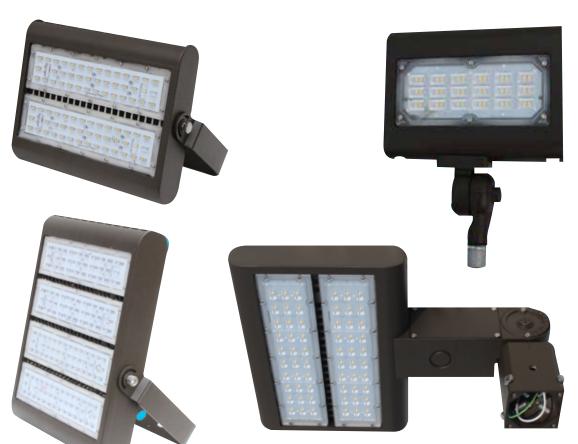

#### LED Flood Pole Light LOT-AL-460-31

#### LED Flood Pole Light LOT-AL-460-31

| Product Number | LOT-AL-460-31                      |
|----------------|------------------------------------|
| Lumen Output   | 57500lm - 87000lm                  |
| Wattage        | 460W - 600W                        |
| Lumen Efficacy | 125-145lm/w                        |
| ССТ            | 3000k - 4000k - 5000k              |
| Beam Angle     | Type II, Type IV, Type V, 90° 120° |
| Input Voltage  | 100-277v 277-480v                  |
| IP Rating      | IP65                               |
| Size           | 13 3/8x25 1/2 x 3 3/4 inch         |

# Product Description

The LED Flood Pole Light is often used in parks, university campuses, city centers, tennis courts, residential communities, and commercial plazas to replace halogen style lights. This product comes with an outdoor-rated LUMI-LEDS LED chip which provides stable color consistency. The built-in aluminum heat sink provides heat management, allowing for a long lifespan. The LED Flood Pole Light is built for outdoor use as it is waterproof with strong aluminum housing. Optional features such as various mounting options, motion sensor, and daylight sensor controls are also available.