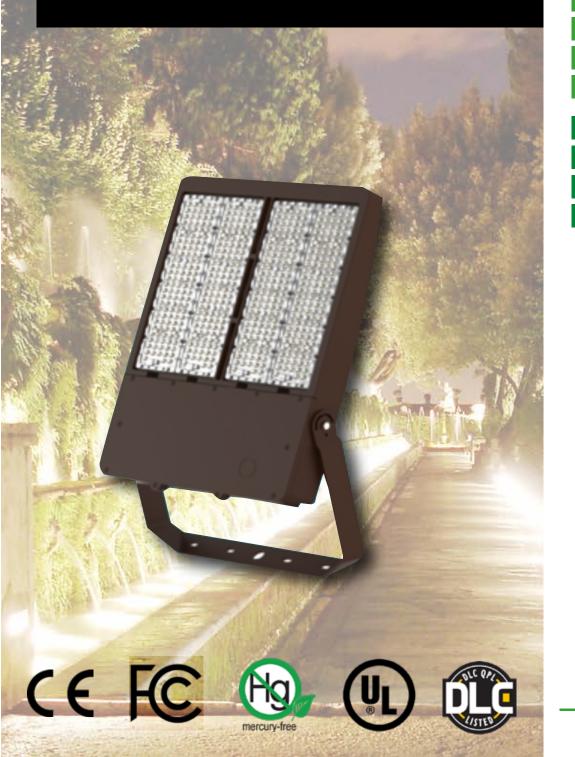

#### **Powerful LED Area Flood** LOT-AL-300-30

#### **Powerful LED Area Flood** LOT-AL-300-30

| Product Number | LOT-AL-300-30                        |
|----------------|--------------------------------------|
| Lumen Output   | 37500lm - 52000lm                    |
| Wattage        | 300W - 400W                          |
| Lumen Efficacy | 130-135lm/w                          |
| ССТ            | 3000k - 4000k - 5000k                |
| Beam Angle     | Type II, Type III, Type IV, 90° 120° |
| Input Voltage  | 100-277v 277-480v                    |
| IP Rating      | IP65                                 |
| Size           | 21 1/4x14 5/8 x 2 7/8 inch           |

# **Product** Description

This Powerful LED Area Flood Light is used to replace halogen style lights in commercial plazas, industrial areas, parking lots, and tennis courts. The aluminum heat sink provides heat management, while the powder coating finish and waterproof design of this fixture make it an excellent choice for durable outdoor area lighting. The LU-MILEDS chip provides stable color consistency with low degradation. The Powerful LED Area Flood Light has several mounting options and is also available with optional features such as motion and daylight sensor controls.