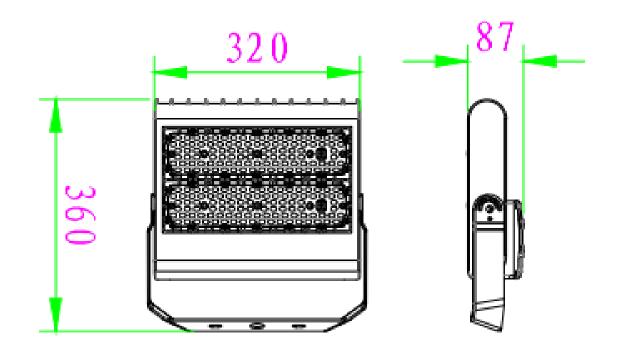

#### **Powerful LED Area Flood** LOT-AL-300-30

| Product Number | LOT-AL-300-30                        |
|----------------|--------------------------------------|
| Lumen Output   | 37500lm - 52000lm                    |
| Wattage        | 300W - 400W                          |
| Lumen Efficacy | 130-135lm/w                          |
| ССТ            | 3000k - 4000k - 5000k                |
| Beam Angle     | Type II, Type III, Type IV, 90° 120° |
| Input Voltage  | 100-277v 277-480v                    |
| IP Rating      | IP65                                 |
| Size           | 21 1/4x14 5/8 x 2 7/8 inch           |

# **Product** Description

This Powerful LED Area Flood Light is used to replace halogen style lights in commercial plazas, industrial areas, parking lots, and tennis courts. The aluminum heat sink provides heat management, while the powder coating finish and waterproof design of this fixture make it an excellent choice for durable outdoor area lighting. The LU-MILEDS chip provides stable color consistency with low degradation. The Powerful LED Area Flood Light has several mounting options and is also available with optional features such as motion and daylight sensor controls.