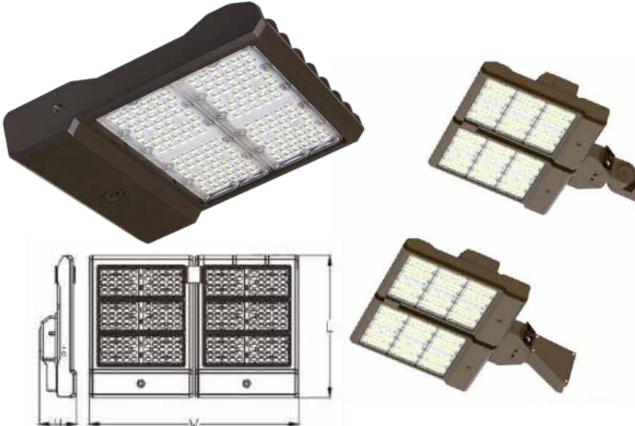

#### LED Flood Pole Light LOT-AL-460-31

#### LED Flood Pole Light LOT-AL-460-31

| Product Number | LOT-AL-460-31                      |
|----------------|------------------------------------|
| Lumen Output   | 57500lm - 87000lm                  |
| Wattage        | 460W - 600W                        |
| Lumen Efficacy | 125-145lm/w                        |
| ССТ            | 3000k - 4000k - 5000k              |
| Beam Angle     | Type II, Type IV, Type V, 90° 120° |
| Input Voltage  | 100-277v 277-480v                  |
| IP Rating      | IP65                               |
| Size           | 13 3/8x25 1/2 x 3 3/4 inch         |

# Product Description

The LED Flood Pole Light is often used in parks, university campuses, city centers, tennis courts, residential communities, and commercial plazas to replace halogen style lights. This product comes with an outdoor-rated LUMI-LEDS LED chip which provides stable color consistency. The built-in aluminum heat sink provides heat management, allowing for a long lifespan. The LED Flood Pole Light is built for outdoor use as it is waterproof with strong aluminum housing. Optional features such as various mounting options, motion sensor, and daylight sensor controls are also available.