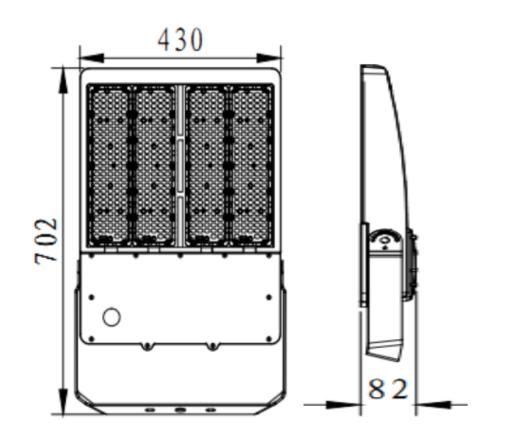

#### **Powerful LED Area Flood** LOT-AL-300-30

| Product Number | LOT-AL-300-30                        |
|----------------|--------------------------------------|
| Lumen Output   | 37500lm - 52000lm                    |
| Wattage        | 300W - 400W                          |
| Lumen Efficacy | 130-135lm/w                          |
| ССТ            | 3000k - 4000k - 5000k                |
| Beam Angle     | Type II, Type III, Type IV, 90° 120° |
| Input Voltage  | 100-277v 277-480v                    |
| IP Rating      | IP65                                 |
| Size           | 21 1/4x14 5/8 x 2 7/8 inch           |