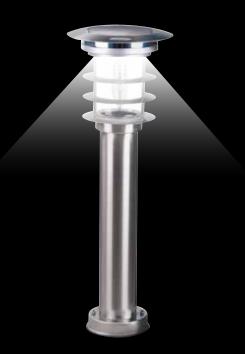

### Stainless Steel LED Solar Bollard Light LOT-BOL-M-3

### Stainless Steel LED Solar Bollard Light LOT-BOL-M-3

| Product Number | LOT-BOL-M-3                          |
|----------------|--------------------------------------|
| Battery        | Replaceable Lithium Ion Battery Pack |
| Wattage        | Bulb                                 |
| Lumen Efficacy | 100lm/w                              |
| ССТ            | 3000k - 4000k - 5000k                |
|                |                                      |
| Power Source   | Monocrystalline Solar Cell           |
| Voltage        | 3.2v                                 |
| Solar Panel    | 1.6W                                 |
| Size           | 8 x 8 x 24 inch                      |
|                |                                      |
| Light Duration | Up to 12 hours                       |

# Product Description

The Stainless Steel LED Solar Bollard Light is an energy-saving outdoor lamp perfect for commercial walkways, residential community lighting, university campuses, park lighting and garden paths. This elegant lamp is made of durable stainless steel with thick glass encasing the bulb to prevent any environmental damage or water leakage. The integrated Lithium-ion battery pack lasts for 1000 charges (approximately 3 years) and can be replaced for additional years of operation. A full day of direct sunlight will provide up to 12 hours of illumination.