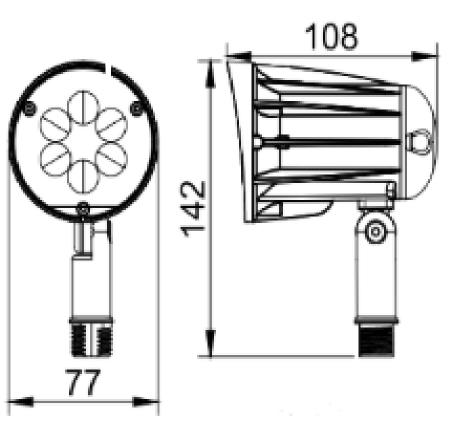

#### LED Landscape Spot Light LOT-SP-6-7

# LED Landscape Spot Light

| Product Number | LOT-SP-6-7                                                  |
|----------------|-------------------------------------------------------------|
| Lumen Output   | 680lm - 1370lm - 2740lm - 4000lm - 5700lm - 1700lm - 4200lm |
| Wattage        | 6W - 12W - 24W - 33W - 50W - 15W - 28W - 42W                |
| Lumen Efficacy | 114lm/w                                                     |
| ССТ            | 3000k - 4000k - 5000k                                       |
| Beam Angle     | 30° 60°                                                     |
| Input Voltage  | 12 v 100-277v                                               |
| IP Rating      | IP65                                                        |
| Size           | 3 x 4,3 inch                                                |
|                |                                                             |

# Product Description

This LED Landscape Spot Light series is an excellent solution for bringing clear, consistent lighting to your property's landscape. Built for outdoor use, this fixture has an aluminum body with a built-in heat sink and a strong polycarbonate lens that resists both impact and friction. The LUMILEDS light source which provides bright, stable lighting free of hazardous materials or UV light. Use on trees, monuments, or building exteriors for excellent results.