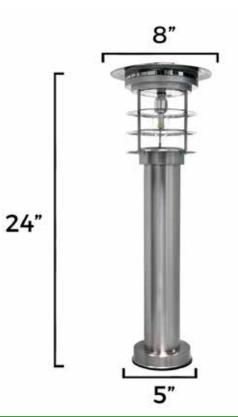

### Stainless Steel LED Solar Bollard Light LOT-BOL-M-3

| Product Number | LOT-BOL-M-3                          |
|----------------|--------------------------------------|
| Battery        | Replaceable Lithium Ion Battery Pack |
| Wattage        | Bulb                                 |
| Lumen Efficacy | 100lm/w                              |
| ССТ            | 3000k - 4000k - 5000k                |
|                |                                      |
| Power Source   | Monocrystalline Solar Cell           |
| Voltage        | 3.2v                                 |
| Solar Panel    | 1.6W                                 |
| Size           | 8 x 8 x 24 inch                      |
|                |                                      |
| Light Duration | Up to 12 hours                       |