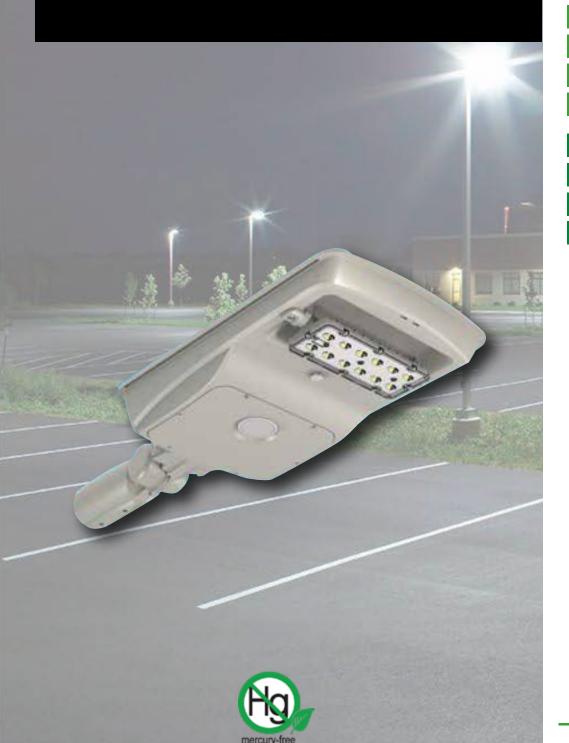

#### LED Solar Street Light LOT-ST-8-24

#### **LED Solar Street Light** LOT-ST-8-24

| Product Number | LOT-ST-8-24              |
|----------------|--------------------------|
| Lumen Output   | 1600lm - 4000lm - 5000lm |
| Solar Panel    | 17W - 36W - 54W          |
| Lumen Efficacy | 200lm/w                  |
| ССТ            | 3000k - 4000k - 5000k    |
| Beam Angle     | Type III                 |
| Battery        | 115WH - 245WH - 385WH    |
| IP Rating      | IP65                     |
| Size           | 20 x 11 5/8 x 3 1/4 inch |

# Product Description

The LED Solar Street Light is part of the new wave in lighting technology. This eco-friendly light fixture is used on roadways, streets, and highways to provide quality lighting without wasting unnecessary electricity. The angle of the solar panel is adjustable to accommodate various sun positions and the built-in high efficiency controller has multiple power saving modes to adhere to area conditions and local requirements. The monocrystalline silicone panel has 19% efficiency and the A-grade battery has a lifespan of over 2,000-cycles.