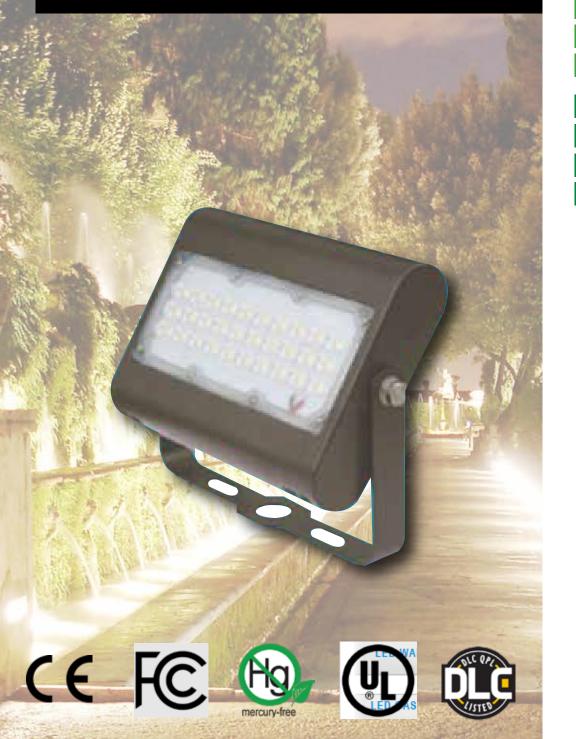

#### **Powerful LED Area Flood** LOT-AL-300-30

#### **Powerful LED Area Flood** LOT-AL-300-30

| Product Number | LOT-AL-300-30                        |
|----------------|--------------------------------------|
| Lumen Output   | 37500lm - 52000lm                    |
| Wattage        | 300W - 400W                          |
| Lumen Efficacy | 130-135lm/w                          |
| ССТ            | 3000k - 4000k - 5000k                |
| Beam Angle     | Type II, Type III, Type IV, 90° 120° |
| Input Voltage  | 100-277v 277-480v                    |
| IP Rating      | IP65                                 |
| Size           | 21 1/4x14 5/8 x 2 7/8 inch           |

# **Product** Description

This Powerful LED Area Flood Light is used to replace halogen style lights in commercial plazas, industrial areas, parking lots, and tennis courts. The aluminum heat sink provides heat management, while the powder coating finish and waterproof design of this fixture make it an excellent choice for durable outdoor area lighting. The LU-MILEDS chip provides stable color consistency with low degradation. The Powerful LED Area Flood Light has several mounting options and is also available with optional features such as motion and daylight sensor controls.