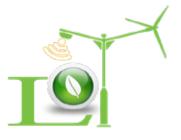

## Light output:

## **Canopy Light**

LOT-CP-100-1/LOT-CP-150-1/ LOT-CP-200-1/LOT-CP-500-1

| Product Number  | LOT-CP-100-1/LOT-CP-150-1/LOT-CP-200-1/LOT-CP-500-1 |
|-----------------|-----------------------------------------------------|
| Lumen Output    | 13500lm - 20250lm - 27000lm - 67500lm               |
| Wattage         | 100W - 150W - 200W - 500W                           |
| Lumen Efficacy  | 135lm/w                                             |
| ССТ             | 2,700 - 6,500k                                      |
| De esse Asserte |                                                     |
| Beam Angle      | 60x60° 90x90° 144x62°                               |
| Input Voltage   | 100-277V, 220-480V                                  |
| IP Rating       | IP66                                                |
| Water Proof     | IP66                                                |
| Certifications  | IES, DLC, ETL                                       |