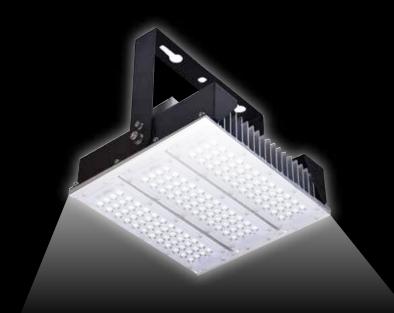

## Canopy Light LOT-CP-100-1

## **Canopy Light**

LOT-CP-100-1/LOT-CP-150-1/ LOT-CP-200-1/LOT-CP-500-1

| Product Number  | LOT-CP-100-1/LOT-CP-150-1/LOT-CP-200-1/LOT-CP-500-1 |
|-----------------|-----------------------------------------------------|
| Lumen Output    | 13500lm - 20250lm - 27000lm - 67500lm               |
| Wattage         | 100W - 150W - 200W - 500W                           |
| Lumen Efficacy  | 135lm/w                                             |
| ССТ             | 2,700 - 6,500k                                      |
| De esse Asserte |                                                     |
| Beam Angle      | 60x60° 90x90° 144x62°                               |
| Input Voltage   | 100-277V, 220-480V                                  |
| IP Rating       | IP66                                                |
| Water Proof     | IP66                                                |
| Certifications  | IES, DLC, ETL                                       |

## Product Description

This Canopy Light is an LED Light fixture useful in areas with canopies and breezeways such as shopping areas, gas stations, university campuses, and multilevel garages. The durable, waterproof exterior is IP66 rated. Designed for durability, this Canopy Light is IES, DLC, and ETL Certified. It comes in a variety of angle options, color options, and multiple wattages ranging from 100W-500W.