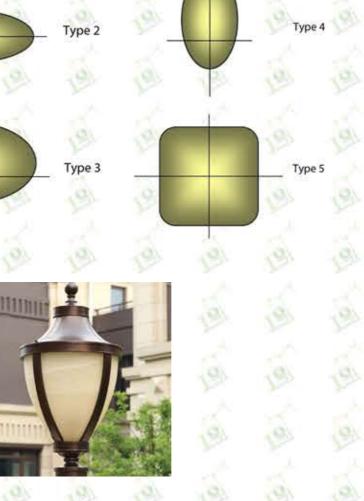

Angles Available

Type 1

www.lightingoftomorrow.com 1-800-538-4446

## **PRODUCT DESCRIPTION**

The LOT-DCT-L-29 series is a decorative surface mount lamp for business or community entrances, parks, walkways, or wall lighting. This European style aluminum lamp comes in a rust-resistant antique bronze finish with Spanish alabaster glass. Available up to a maximum of 100 watts, this decorative series provides an elegant brilliance to outdoor any space.