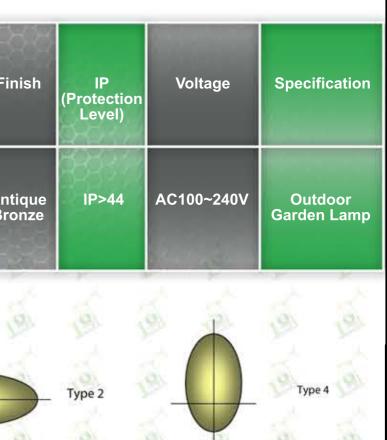

## DECORATIVE SURFACE MOUNT LAMP

----

| A MANAGE AND | Material | Glass                | Lamp<br>Holder | Product<br>Dimensions<br>(LxWxH) CM | F       |
|--------------------------------------------------|----------|----------------------|----------------|-------------------------------------|---------|
|                                                  | Aluminum | Spanish<br>Alabaster | E27            | W:11", H:26"                        | Ai<br>B |