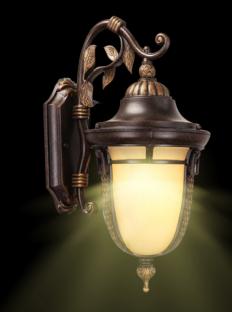

## **DECORATIVE WALL SCONCE**

## **PRODUCT DESCRIPTION**

The LOT-DCT-M-30 series is a decorative wall sconce perfect for entryway lobbies, restaurant lighting, condominiums, hotels, and luxury commercial properties. This European style aluminum lamp comes in a rust-resistant antique bronze finish with Spanish light amber glass. Available up to a maximum of 100 watts, this decorative series provides an elegant brilliance to any outdoor space.