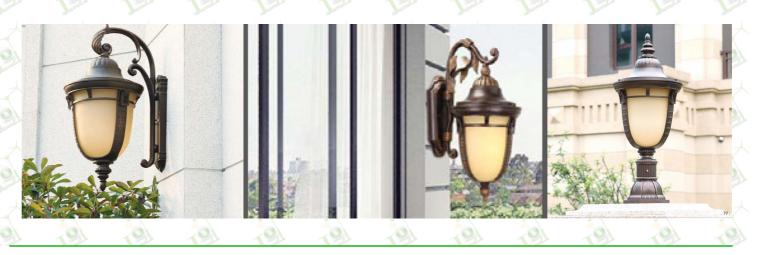

## **DECORATIVE WALL SCONCE**

## **PRODUCT DESCRIPTION**

The LOT-DCT-M-30 series is a decorative wall sconce perfect for entryway lobbies, restaurant lighting, condominiums, hotels, and luxury commercial properties. This European style aluminum lamp comes in a rust-resistant antique bronze finish with Spanish light amber glass. Available up to a maximum of 100 watts, this decorative series provides an elegant brilliance to any outdoor space.