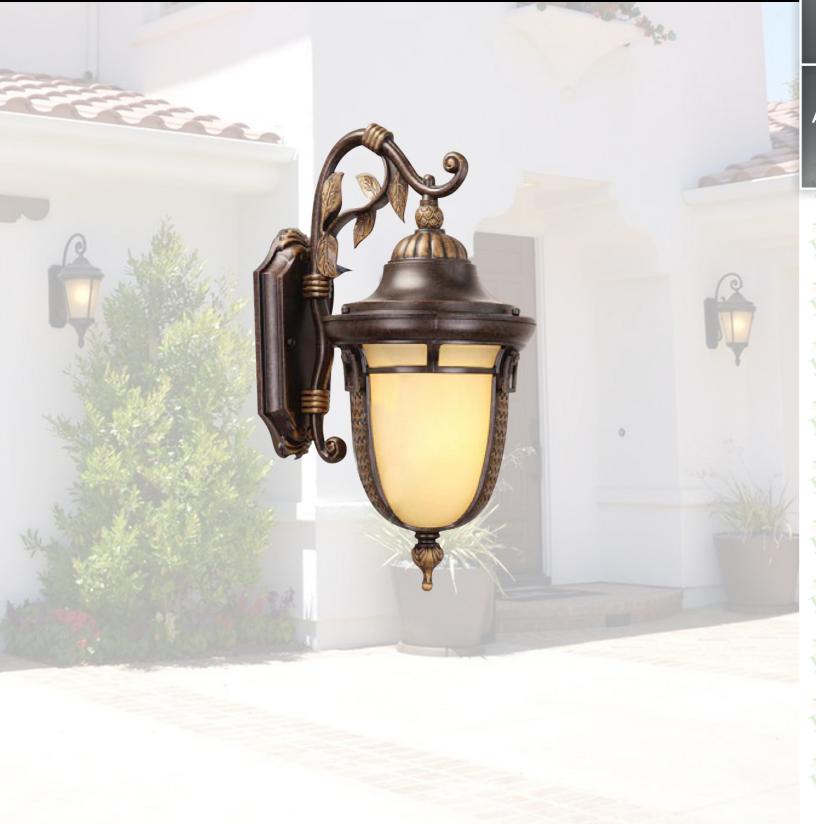

## **DECORATIVE WALL SCONCE**

## LOT-DCT-M-30

| Material | Glass          | Lamp<br>Holder | Product<br>Dimensions<br>(LxWxH) CM | Finish            | IP<br>(Protection<br>Level) | Voltage    | Specification        |
|----------|----------------|----------------|-------------------------------------|-------------------|-----------------------------|------------|----------------------|
| Aluminum | Light<br>Amber | E26/E27        | W:11", H29",<br>Ext:18"             | Antique<br>Bronze | IP>44                       | AC100~240V | Outdoor<br>Wall Lamp |

## **PRODUCT DESCRIPTION**

The LOT-DCT-M-30 series is a decorative wall sconce perfect for entryway lobbies, restaurant lighting, condominiums, hotels, and luxury commercial properties. This European style aluminum lamp comes in a rust-resistant antique bronze finish with Spanish light amber glass. Available up to a maximum of 100 watts, this decorative series provides an elegant brilliance to any outdoor space.