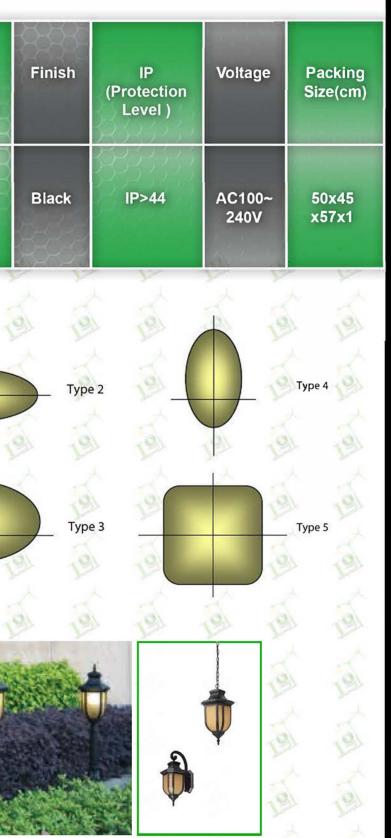

## DECORATIVE POLE LAMP

|  | Material |            | Glass            | Lam<br>hold | er                     | Product<br>Dimensions<br>(LxWxH) CM |                                                                                                                                                                                                                                                                                                                                                                                                                                                                                                                                                                                                                                                                                                     |
|--|----------|------------|------------------|-------------|------------------------|-------------------------------------|-----------------------------------------------------------------------------------------------------------------------------------------------------------------------------------------------------------------------------------------------------------------------------------------------------------------------------------------------------------------------------------------------------------------------------------------------------------------------------------------------------------------------------------------------------------------------------------------------------------------------------------------------------------------------------------------------------|
|  |          | ast<br>1um | Champagne        | Max<br>100V | k<br>V                 | 9" x *82.6                          |                                                                                                                                                                                                                                                                                                                                                                                                                                                                                                                                                                                                                                                                                                     |
|  | E. LEY   | 19         | jēj              | iel<br>A    | Tel X                  | Tel                                 |                                                                                                                                                                                                                                                                                                                                                                                                                                                                                                                                                                                                                                                                                                     |
|  | Les les  | A<br>Av    | ngles<br>ailable | el<br>el    | let let                |                                     |                                                                                                                                                                                                                                                                                                                                                                                                                                                                                                                                                                                                                                                                                                     |
|  | Tel -    | 10         | ES .             | - Type 1    | Tol Tol                |                                     |                                                                                                                                                                                                                                                                                                                                                                                                                                                                                                                                                                                                                                                                                                     |
|  | 191 191  | 19, 19,    |                  |             |                        | Par and a                           | and the second se |
|  | 101      | 61 101     |                  | J.          | 1934)<br>7 - 17<br>- 1 |                                     | The second s                                                                                                                                                                                                                                                                                                                                                                                                                                                                                                                                                                                      |
|  | in the   | 6          | 6                | ww          | ww.li                  | ghtingofta<br>1-800-538             |                                                                                                                                                                                                                                                                                                                                                                                                                                                                                                                                                                                                                                                                                                     |

## DECORATIVE POLE LAMP

The LOT-DCT-MI series is a decorative LED pole lamp perfect for residential community walkways, driveways, parks, upscale retail locations, and street lighting. This European style die cast aluminum lamp comes in a rust-resistant black finish. The champagne colored glass adds a warm, inviting glow to any outdoor space. Also available as a sconce, pendant, or garden walkway lighting.