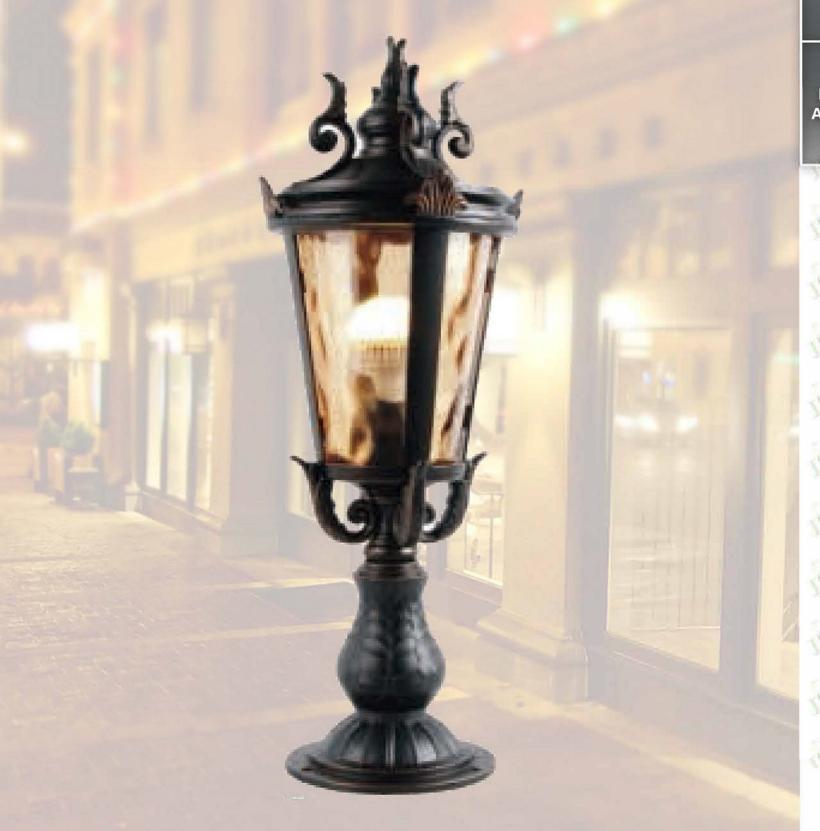

## PRODUCT DESCRIPTION

The LOT-DCT-M-17 series is a decorative surface mount lamp perfect for residential community walkways, driveways and garden walkway lighting. This traditional die cast aluminum lamp comes in a rust-resistant brown finish. Available up to a maximum of 100 watts with champagne colored glass, this fixture adds a warm, inviting glow to any outdoor space.