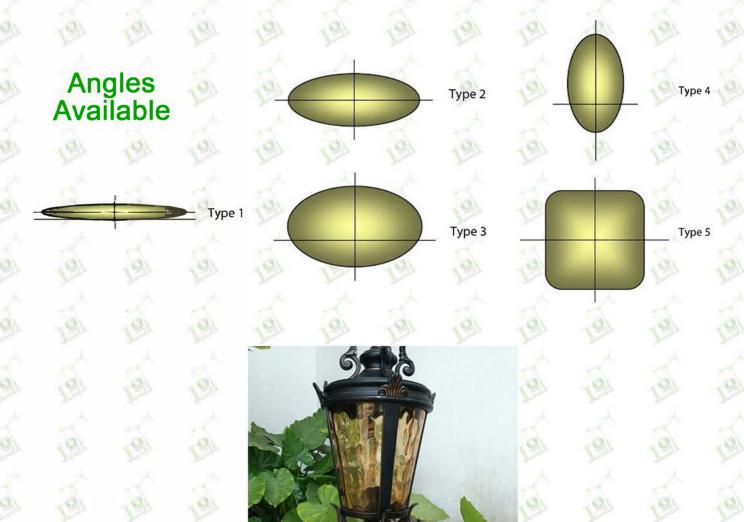

## PRODUCT DESCRIPTION

The LOT-DCT-M-17 series is a decorative surface mount lamp perfect for residential community walkways, driveways and garden walkway lighting. This traditional die cast aluminum lamp comes in a rust-resistant brown finish. Available up to a maximum of 100 watts with champagne colored glass, this fixture adds a warm, inviting glow to any outdoor space.