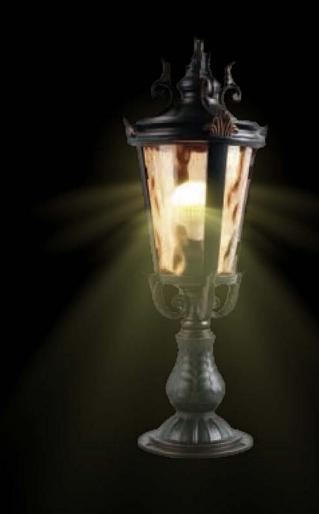

## PRODUCT DESCRIPTION

The LOT-DCT-M-17 series is a decorative surface mount lamp perfect for residential community walkways, driveways and garden walkway lighting. This traditional die cast aluminum lamp comes in a rust-resistant brown finish. Available up to a maximum of 100 watts with champagne colored glass, this fixture adds a warm, inviting glow to any outdoor space.