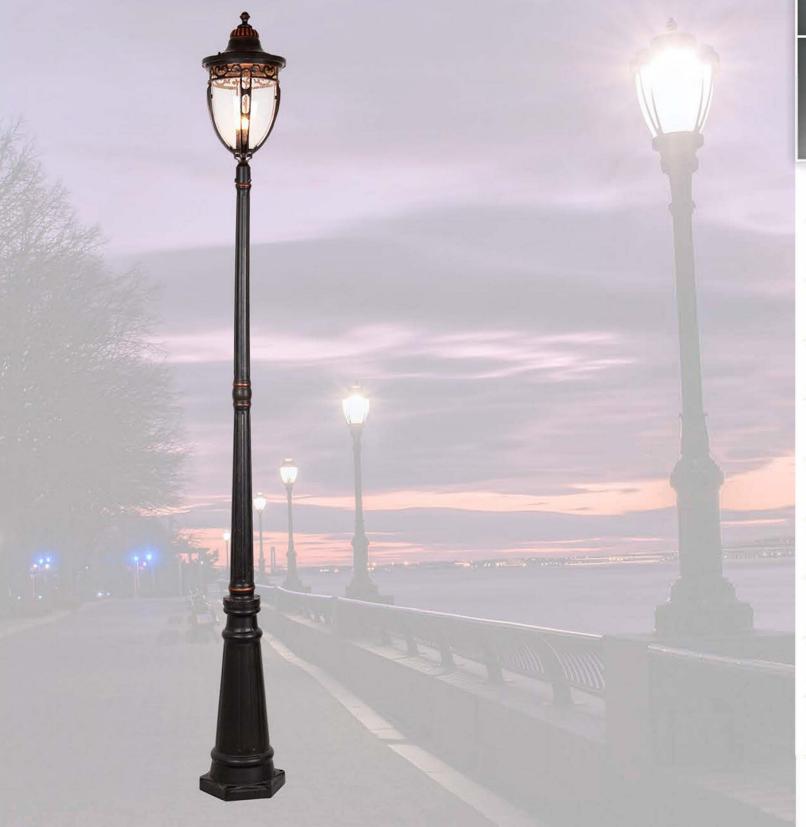

## PRODUCT DESCRIPTION

The LOT-DCT-M-18 series is a decorative pole lamp perfect residential community walkways, driveways, parks, upscale retail locations, and street lighting. This traditional die cast aluminum lamp in a rust-resistant comes with clear, finish brown textured glass. Also available as a sconce and pendant, this whimsical fixture adds an inviting shine to any outdoor space.