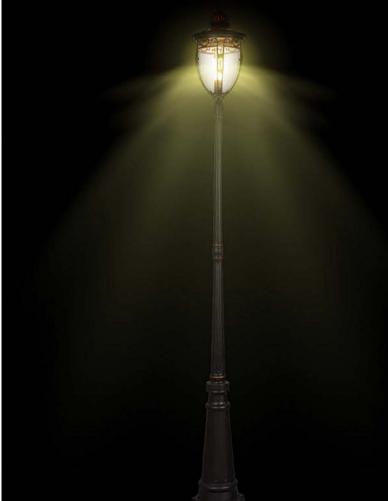

## PRODUCT DESCRIPTION

The LOT-DCT-M-18 series is a decorative pole lamp perfect residential community walkways, driveways, parks, upscale retail locations, and street lighting. This traditional die cast aluminum lamp in a rust-resistant comes with clear, finish brown textured glass. Also available as a sconce and pendant, this whimsical fixture adds an inviting shine to any outdoor space.