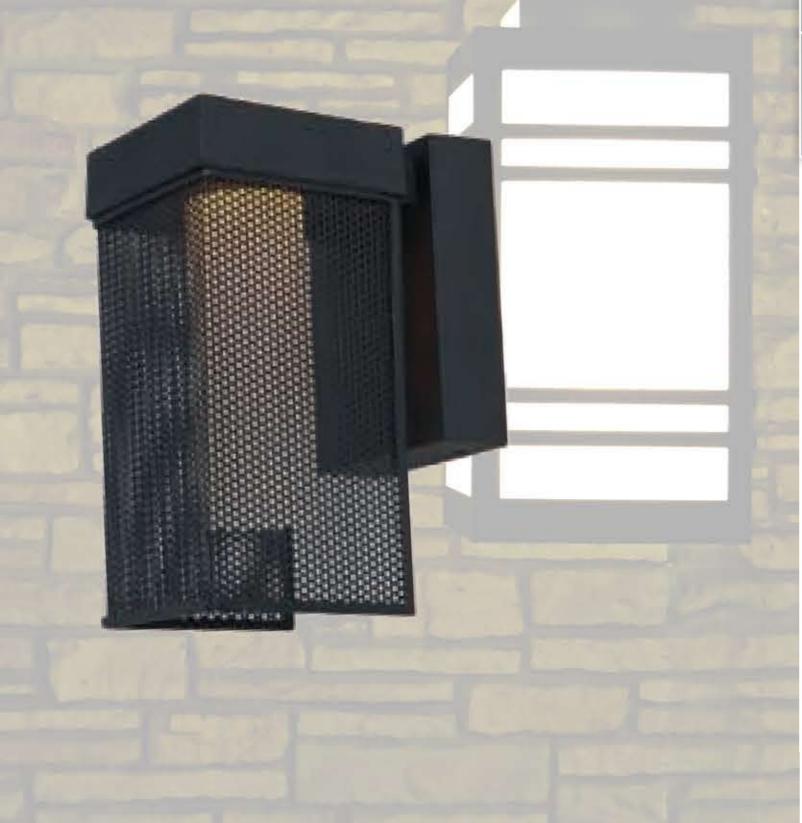

## DECORATIVE WALL SCONCE

## LOT-DCT-M-2

| Material             | Glass | Lamp<br>Holder | Product<br>Dimensions<br>(LxWxH) CM | Finish | IP<br>(Protection<br>Level ) | Voltage    | Packing Size<br>(cm) |
|----------------------|-------|----------------|-------------------------------------|--------|------------------------------|------------|----------------------|
| Die Cast<br>Aluminum | ART   | Max 60W        | 4.5" x 6.7"<br>x 10.23"             | Black  | IP>44                        | AC100~240V | 18x24x33x1           |

## PRODUCT DESCRIPTION

The LOT-DCT-M-2 series is a decorative wall sconce perfect for entryway lobbies, restaurant lighting, condominiums, hotels, and luxury commercial properties. This contemporary die cast aluminum lamp comes in a rust-resistant black finish. Available up to a maximum of 100 watts, this decorative fixture adds a warm glow to any outdoor space.