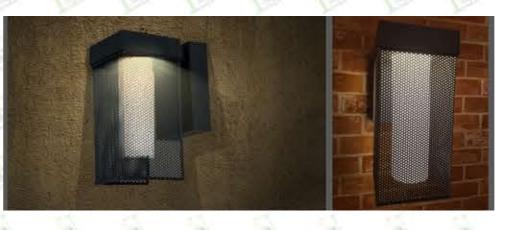

## DECORATIVE WALL SCONCE

## LOT-DCT-M-2

| Material             | Glass | Lamp<br>Holder | Product<br>Dimensions<br>(LxWxH) CM | Finish | IP<br>(Protection<br>Level ) | Voltage    | Packing Size<br>(cm) |
|----------------------|-------|----------------|-------------------------------------|--------|------------------------------|------------|----------------------|
| Die Cast<br>Aluminum | ART   | Max 60W        | 4.5" x 6.7"<br>x 10.23"             | Black  | IP>44                        | AC100~240V | 18x24x33x1           |

## PRODUCT DESCRIPTION

The LOT-DCT-M-2 series is a decorative wall sconce perfect for entryway lobbies, restaurant lighting, condominiums, hotels, and luxury commercial properties. This contemporary die cast aluminum lamp comes in a rust-resistant black finish. Available up to a maximum of 100 watts, this decorative fixture adds a warm glow to any outdoor space.