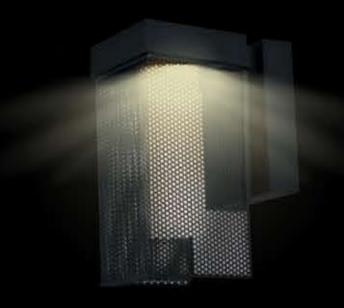

## PRODUCT DESCRIPTION

The LOT-DCT-M-2 series is a decorative wall sconce perfect for entryway lobbies, restaurant lighting, condominiums, hotels, and luxury commercial properties. This contemporary die cast aluminum lamp comes in a rust-resistant black finish. Available up to a maximum of 100 watts, this decorative fixture adds a warm glow to any outdoor space.