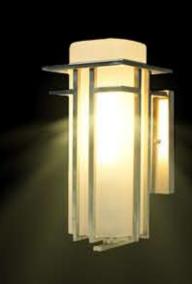

## **DECORATIVE WALL SCONCE**

## PRODUCT DESCRIPTION

The LOT-DCT-M-24 series is a decorative wall sconce perfect for entryway lobbies, restaurant lighting, condominiums, hotels, and luxury commercial properties. This contemporary die cast aluminum lamp is highly customizable with various finish and glass options available. Also available as a pendant, this decorative fixture provides a welcome glow to any outdoor space.