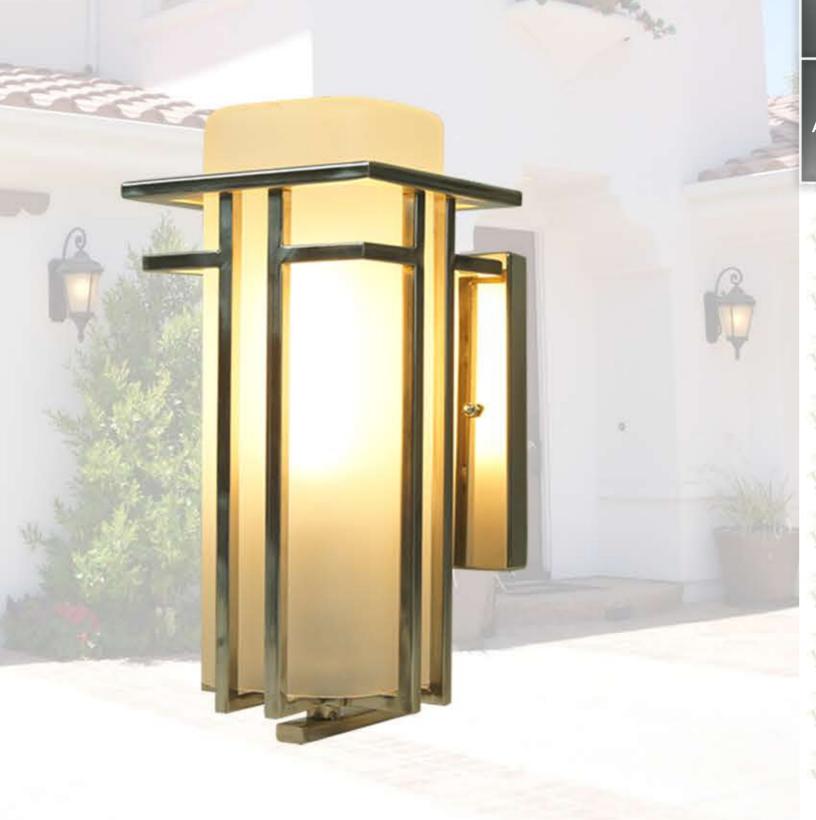

## **DECORATIVE WALL SCONCE**

## LOT-DCT-M-24

| Material             | Glass  | Lamp<br>Holder | Product<br>Dimensions<br>(LxWxH) CM | Finish | IP<br>(Protection<br>Level) | Voltage    | Packing Size<br>(cm) |
|----------------------|--------|----------------|-------------------------------------|--------|-----------------------------|------------|----------------------|
| Die Cast<br>Aluminum | Custom | Max 100W       | 6.7" x 5.5"<br>x 11.8"              | Custom | IP>44                       | AC100~240V | 24x25x37x1           |

## PRODUCT DESCRIPTION

The LOT-DCT-M-24 series is a decorative wall sconce perfect for entryway lobbies, restaurant lighting, condominiums, hotels, and luxury commercial properties. This contemporary die cast aluminum lamp is highly customizable with various finish and glass options available. Also available as a pendant, this decorative fixture provides a welcome glow to any outdoor space.