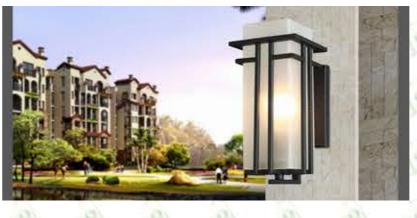

## PRODUCT DESCRIPTION

The LOT-DCT-M-24 series is a decorative wall sconce perfect for entryway lobbies, restaurant lighting, condominiums, hotels, and luxury commercial properties. This contemporary die cast aluminum lamp is highly customizable with various finish and glass options available. Also available as a pendant, this decorative fixture provides a welcome glow to any outdoor space.