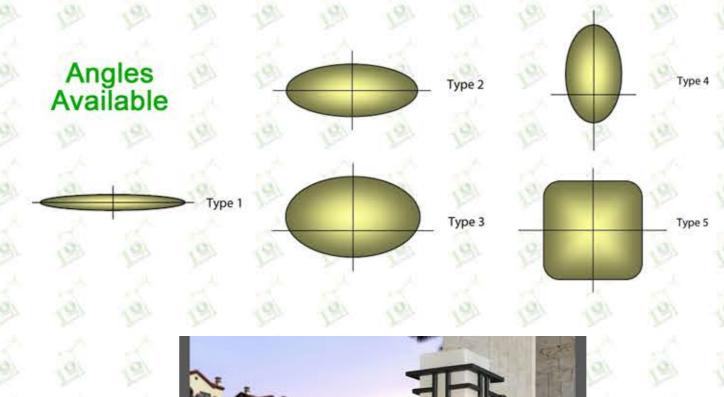

## LOT-DCT-M-24

| Material             | Glass  | Lamp<br>Holder | Product<br>Dimensions<br>(LxWxH) CM | Finish | IP<br>(Protection<br>Level) | Voltage    | Packing Size<br>(cm) |
|----------------------|--------|----------------|-------------------------------------|--------|-----------------------------|------------|----------------------|
| Die Cast<br>Aluminum | Custom | Max 100W       | 6.7" x 5.5"<br>x 11.8"              | Custom | IP>44                       | AC100~240V | 24x25x37x1           |