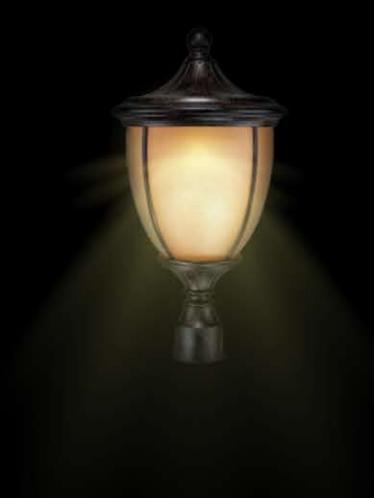

## **DECORATIVE LAMP**

## LOT-DCT-M-26

| Material             | Glass             | Lamp<br>Holder | Product<br>Dimensions<br>(LxWxH) CM | Finish | IP<br>(Protection<br>Level) | Voltage    | Packing Size<br>(cm) |
|----------------------|-------------------|----------------|-------------------------------------|--------|-----------------------------|------------|----------------------|
| Die Cast<br>Aluminum | Clear<br>Textured | Max 100W       | 11.8"<br>x 22.4"                    | Black  | IP>44                       | AC100~240V | 36x35x63x1           |

## PRODUCT DESCRIPTION

The LOT-DCT-M-26 series is a decorative lamp perfect for entryway lobbies, restaurant lighting, condominiums, hotels, and luxury commercial properties. This European style die cast aluminum lamp comes in a rust-resistant black finish with customizable glass. Available up to a maximum of 100 watts, this fixture adds an inviting shine to any outdoor space.