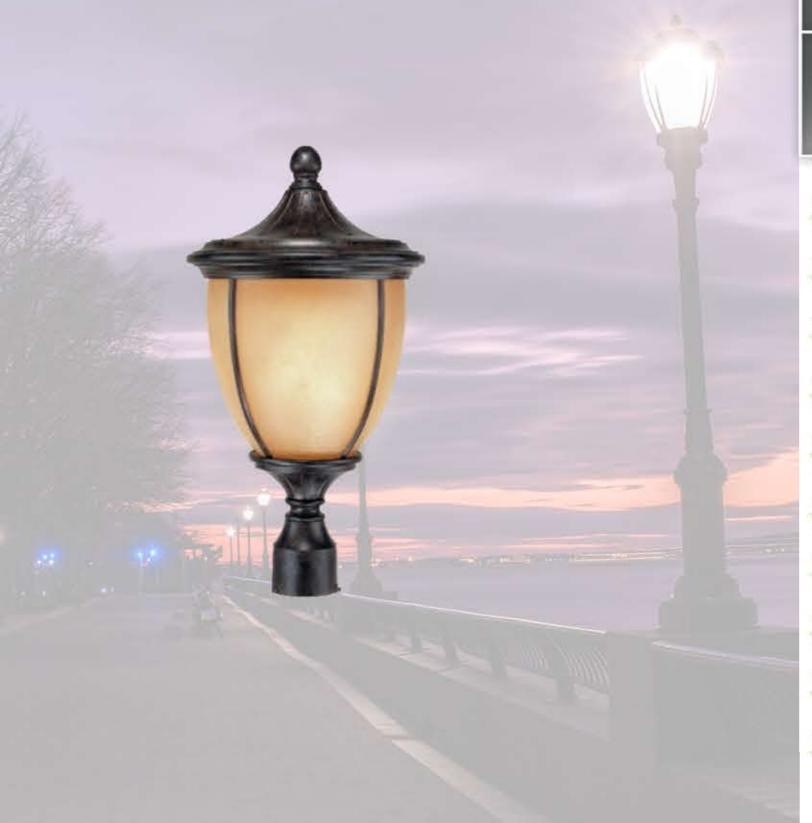

## **DECORATIVE LAMP**

## LOT-DCT-M-26

| Material             | Glass             | Lamp<br>Holder | Product<br>Dimensions<br>(LxWxH) CM | Finish | IP<br>(Protection<br>Level) | Voltage    | Packing Size<br>(cm) |
|----------------------|-------------------|----------------|-------------------------------------|--------|-----------------------------|------------|----------------------|
| Die Cast<br>Aluminum | Clear<br>Textured | Max 100W       | 11.8"<br>x 22.4"                    | Black  | IP>44                       | AC100~240V | 36x35x63x1           |

## PRODUCT DESCRIPTION

The LOT-DCT-M-26 series is a decorative lamp perfect for entryway lobbies, restaurant lighting, condominiums, hotels, and luxury commercial properties. This European style die cast aluminum lamp comes in a rust-resistant black finish with customizable glass. Available up to a maximum of 100 watts, this fixture adds an inviting shine to any outdoor space.