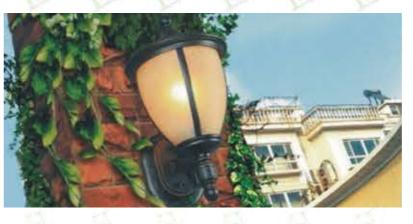

## PRODUCT DESCRIPTION

The LOT-DCT-M-26 series is a decorative lamp perfect for entryway lobbies, restaurant lighting, condominiums, hotels, and luxury commercial properties. This European style die cast aluminum lamp comes in a rust-resistant black finish with customizable glass. Available up to a maximum of 100 watts, this fixture adds an inviting shine to any outdoor space.