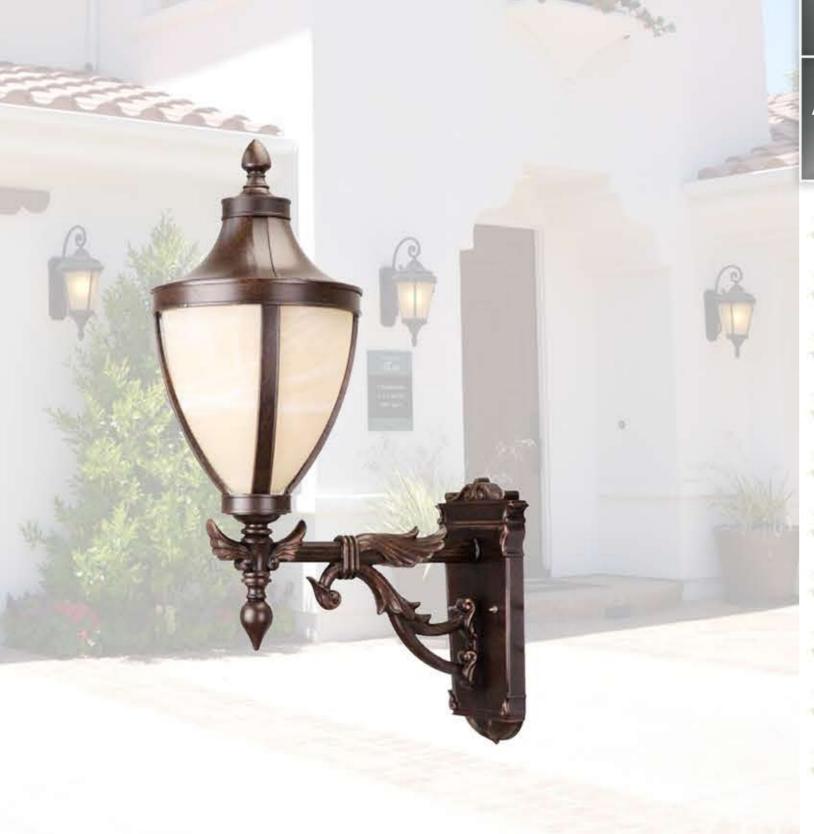

## **DECORATIVE WALL SCONCE**

## LOT-DCT-M-28

| Material | Glass | Lamp<br>Holder | Product<br>Dimensions<br>(LxWxH) CM | Finish            | IP<br>(Protection<br>Level) | Voltage    | Specification          |
|----------|-------|----------------|-------------------------------------|-------------------|-----------------------------|------------|------------------------|
| Aluminum | Amber | E26/E27        | W:11", H29",<br>Ext:18"             | Antique<br>Bronze | IP>44                       | AC100~240V | Outdoor<br>Sconce Lamp |

## PRODUCT DESCRIPTION

The LOT-DCT-M-28 series is a decorative wall sconce perfect for entryway lobbies, restaurant lighting, condominiums, hotels, and luxury commercial properties. This European style aluminum lamp comes in a rust-resistant antique bronze finish with Spanish alabaster glass. Available up to a maximum of 100 watts, this decorative series provides an elegant brilliance to any outdoor space.