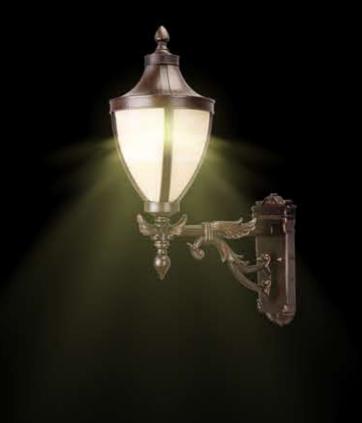

## PRODUCT DESCRIPTION

The LOT-DCT-M-28 series is a decorative wall sconce perfect for entryway lobbies, restaurant lighting, condominiums, hotels, and luxury commercial properties. This European style aluminum lamp comes in a rust-resistant antique bronze finish with Spanish alabaster glass. Available up to a maximum of 100 watts, this decorative series provides an elegant brilliance to any outdoor space.