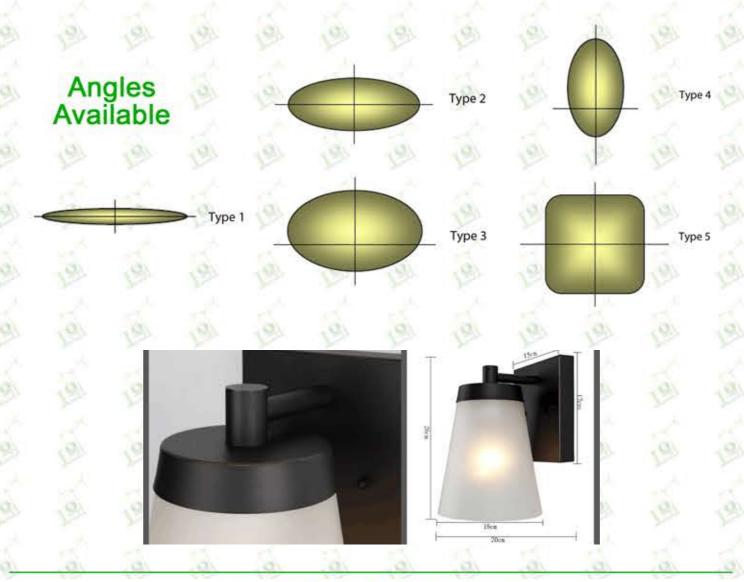

## LOT-DCT-M-3

| Materia            | Glass | Lamp<br>Holder | Product<br>Dimensions<br>(LxWxH) CM | Finish | IP<br>(Protection<br>Level) | Voltage    | Packing Size<br>(cm) |
|--------------------|-------|----------------|-------------------------------------|--------|-----------------------------|------------|----------------------|
| Die Cas<br>Aluminu |       | Max 60W        | 7.8" x 7"<br>x10.2"                 | Black  | IP>44                       | AC100~240V | 27x25x33x1           |

## **PRODUCT DESCRIPTION**

The LOT-DCT-M-3 series is a decorative wall sconce perfect for entryway lobbies, restaurant lighting, condominiums, hotels, and luxury commercial properties. This contemporary die cast aluminum lamp comes in a rust-resistant black finish. The customizable glass provides a decorative touch, creating a sleek, elegant atmosphere for your property