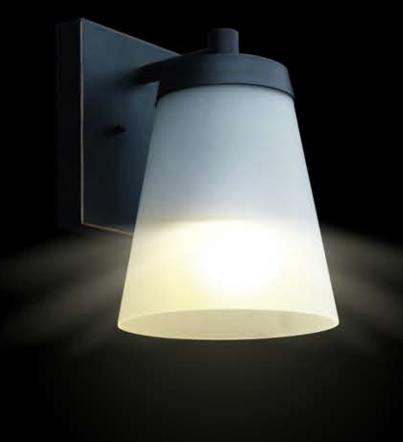

## **PRODUCT DESCRIPTION**

The LOT-DCT-M-3 series is a decorative wall sconce perfect for entryway lobbies, restaurant lighting, condominiums, hotels, and luxury commercial properties. This contemporary die cast aluminum lamp comes in a rust-resistant black finish. The customizable glass provides a decorative touch, creating a sleek, elegant atmosphere for your property