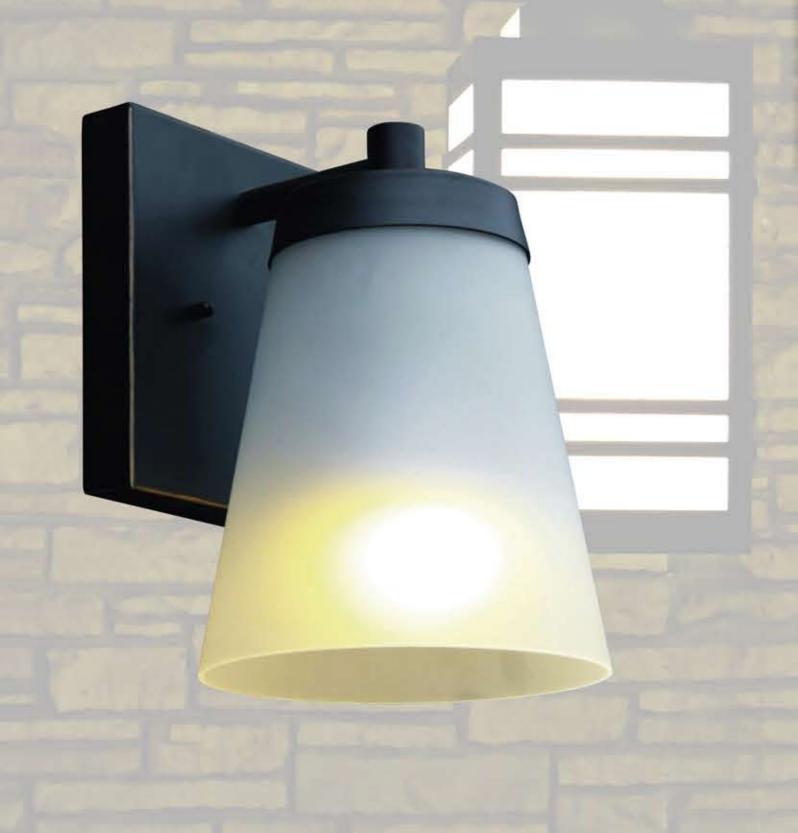

## DECORATIVE WALL SCONCE

## LOT-DCT-M-3

| Materia            | Glass | Lamp<br>Holder | Product<br>Dimensions<br>(LxWxH) CM | Finish | IP<br>(Protection<br>Level) | Voltage    | Packing Size<br>(cm) |
|--------------------|-------|----------------|-------------------------------------|--------|-----------------------------|------------|----------------------|
| Die Cas<br>Aluminu |       | Max 60W        | 7.8" x 7"<br>x10.2"                 | Black  | IP>44                       | AC100~240V | 27x25x33x1           |

## **PRODUCT DESCRIPTION**

The LOT-DCT-M-3 series is a decorative wall sconce perfect for entryway lobbies, restaurant lighting, condominiums, hotels, and luxury commercial properties. This contemporary die cast aluminum lamp comes in a rust-resistant black finish. The customizable glass provides a decorative touch, creating a sleek, elegant atmosphere for your property