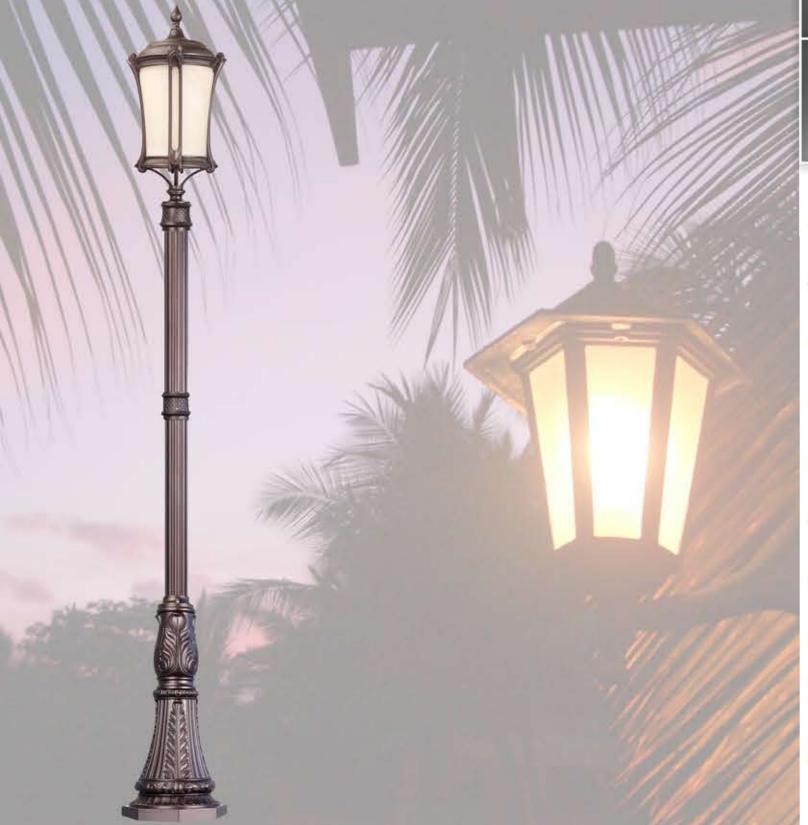

## LOT-DCT-L-34 LOT-DCT-M-35 LOT-DCT-M-36 LOT-DCT-M-60

| Material  Die-Cast Aluminum |    | Glass                | Lamp<br>Holder | Product<br>Dimensions<br>(LxWxH) CM |                                                                       | Finish            | IP<br>(Protection<br>Level) | Voltage    | Specification             |  |
|-----------------------------|----|----------------------|----------------|-------------------------------------|-----------------------------------------------------------------------|-------------------|-----------------------------|------------|---------------------------|--|
|                             |    | Spanish<br>Alabaster | E39 / E26      | LOT-DCT-I<br>H:29"; LOT-DCT-N       | 13",Ext:19"<br>M-35: W:12"<br>M-36: W:8.5", H:20"<br>: W:12.5", H:27" | Antique<br>Bronze | IP>65                       | AC100~240V | Outdoor<br>Garden<br>Lamp |  |
| 9                           | 19 | Jej.                 | 10             | 191                                 | 19                                                                    | [9]               | igi.                        |            | 19 19                     |  |
| 9                           | AV | ngles<br>ailabl      | e 191          | 191                                 | igh                                                                   |                   | Type 2                      | 911        | Type 4                    |  |
| 9) -                        |    |                      | <b>—</b> Туре  | 1 1                                 |                                                                       |                   | Type 3                      | 9          | Type 5                    |  |

## PRODUCT DESCRIPTION

This LED series is comprised of a decorative wall sconce, pole light, and surface mount lamps perfect for neighborhood associations, condominium entrances and walkways or luxury commercial properties. This European style aluminum lamp comes in rust-resistant antique bronze finish with Spanish alabaster glass. Available up to a maximum of 100 watts, this decorative series provides an elegant brilliance to any outdoor space.