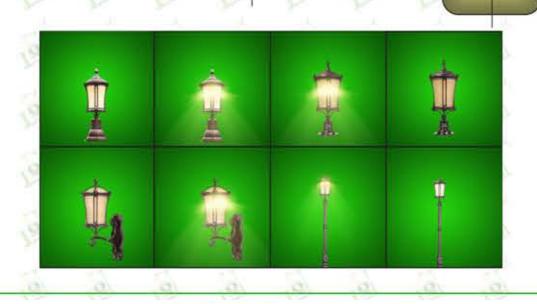

## LOT-DCT-L-34 LOT-DCT-M-35 LOT-DCT-M-36 LOT-DCT-M-60

| Material  Die-Cast Aluminum |    | Glass                | Lamp<br>Holder | Product<br>Dimensions<br>(LxWxH) CM |                                                                       | Finish            | IP<br>(Protection<br>Level) | Voltage    | Specification             |  |
|-----------------------------|----|----------------------|----------------|-------------------------------------|-----------------------------------------------------------------------|-------------------|-----------------------------|------------|---------------------------|--|
|                             |    | Spanish<br>Alabaster | E39 / E26      | LOT-DCT-I<br>H:29"; LOT-DCT-N       | 13",Ext:19"<br>M-35: W:12"<br>M-36: W:8.5", H:20"<br>: W:12.5", H:27" | Antique<br>Bronze | IP>65                       | AC100~240V | Outdoor<br>Garden<br>Lamp |  |
| 9                           | 19 | Jej.                 | 10             | 191                                 | 19                                                                    | [9]               | igi.                        |            | 19 19                     |  |
| 9                           | AV | ngles<br>ailabl      | e 191          | 191                                 | igh                                                                   |                   | Type 2                      | 911        | Type 4                    |  |
| 9) -                        |    |                      | <b>—</b> Туре  | 1 1                                 |                                                                       |                   | Type 3                      | 9          | Type 5                    |  |

## PRODUCT DESCRIPTION

This LED series is comprised of a decorative wall sconce, pole light, and surface mount lamps perfect for neighborhood associations, condominium entrances and walkways or luxury commercial properties. This European style aluminum lamp comes in rust-resistant antique bronze finish with Spanish alabaster glass. Available up to a maximum of 100 watts, this decorative series provides an elegant brilliance to any outdoor space.