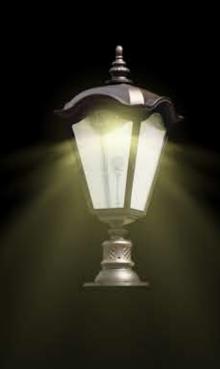

## PRODUCT DESCRIPTION

The LED Wave Surface Lamp is a decorative surface mount light for business or community entrances, parks, walkways, or wall lighting. This European style aluminum lamp comes in a rust-resistant antique bronze finish with clear glass. Available up to a maximum of 100 watts, this decorative series provides an elegant brilliance to any outdoor space.