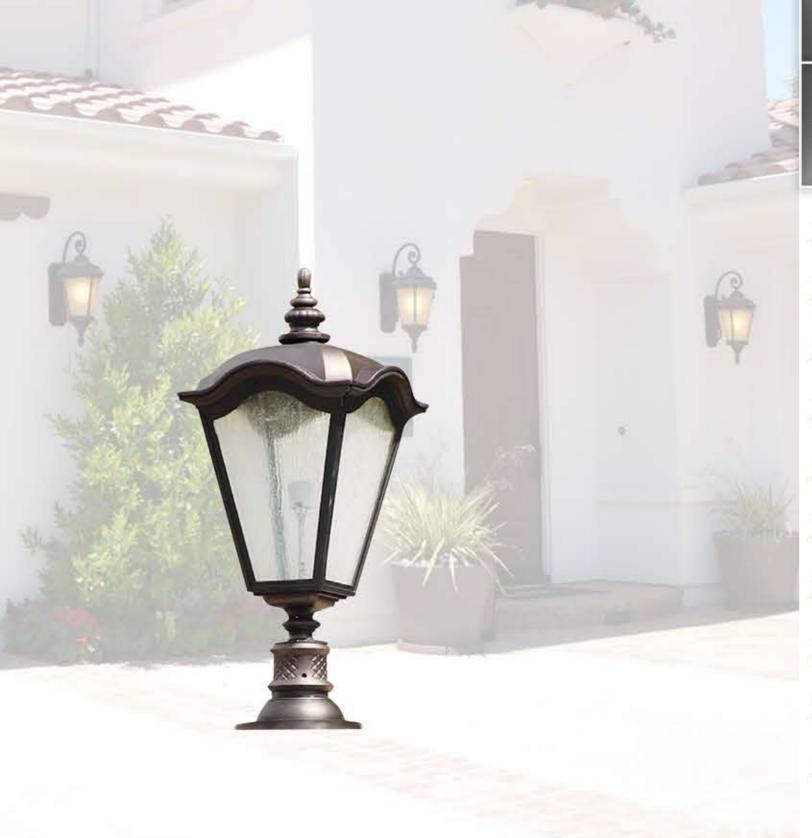

## LOT-DCT-M-39

|                                                     | Material | Glass          | Lamp<br>Holder | Product<br>Dimensions<br>(LxWxH) CM | Finish            | IP<br>(Protection<br>Level) | Voltage    | Specification          |
|-----------------------------------------------------|----------|----------------|----------------|-------------------------------------|-------------------|-----------------------------|------------|------------------------|
| A PERSONAL PROPERTY OF THE PERSON NAMED IN COLUMN 1 | Aluminum | Clear<br>Seedy | E27            | W:12", H28"                         | Antique<br>Bronze | IP>44                       | AC100~240V | Outdoor<br>Garden Lamp |

## PRODUCT DESCRIPTION

The LED Wave Surface Lamp is a decorative surface mount light for business or community entrances, parks, walkways, or wall lighting. This European style aluminum lamp comes in a rust-resistant antique bronze finish with clear glass. Available up to a maximum of 100 watts, this decorative series provides an elegant brilliance to any outdoor space.