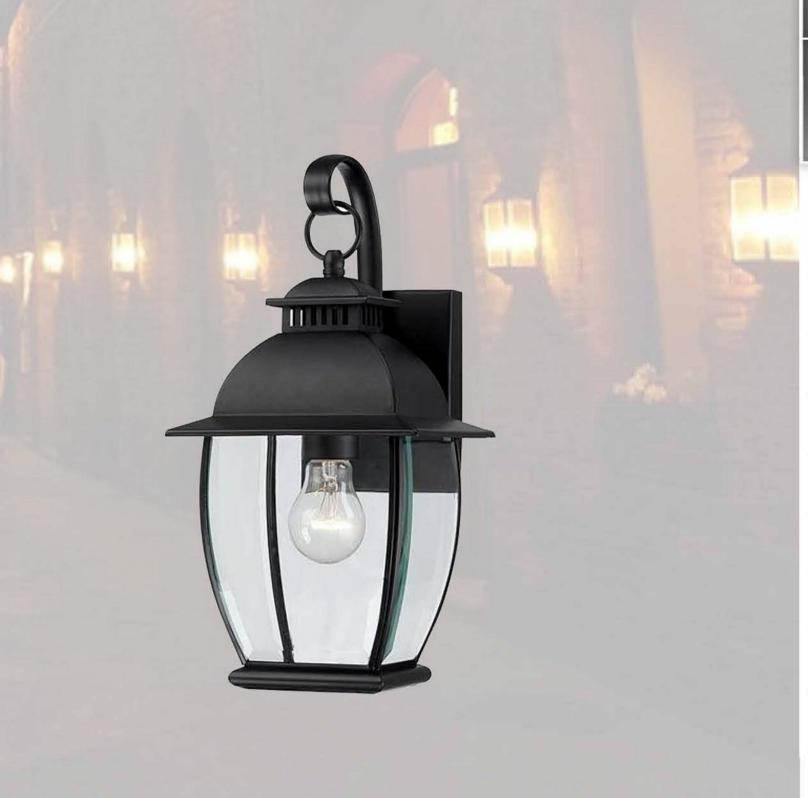

## **DECORATIVE WALL SCONCE**

## LOT-DCT-M-41

| Material           | Glass | Lamp<br>Holder | Product<br>Dimensions<br>(LxWxH) CM | Finish | IP<br>(Protection<br>Level) | Voltage        | Specification        |
|--------------------|-------|----------------|-------------------------------------|--------|-----------------------------|----------------|----------------------|
| Aluminum<br>+Brass | Clear | E26/E27        | <u>W:7.4", H15"</u><br>Ext:7"       | Black  | IP>44                       | AC100<br>~240V | Outdoor<br>Wall Lamp |

## PRODUCT DESCRIPTION

The LOT-DCT-M-41 series is a decorative wall sconce perfect for entryway lobbies, restaurant lighting, condominiums, hotels, and luxury commercial properties. This traditional style aluminum and brass lamp comes in a rust-resistant black finish with clear, beveled glass. Available up to a maximum of 100 watts, this decorative series provides an elegant brilliance to any outdoor space.