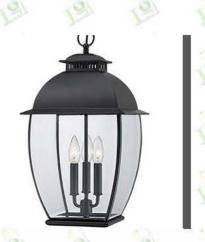

## **DECORATIVE WALL SCONCE**

## LOT-DCT-M-41

| Material           | Glass | Lamp<br>Holder | Product<br>Dimensions<br>(LxWxH) CM | Finish | IP<br>(Protection<br>Level) | Voltage        | Specification        |
|--------------------|-------|----------------|-------------------------------------|--------|-----------------------------|----------------|----------------------|
| Aluminum<br>+Brass | Clear | E26/E27        | <u>W:7.4", H15"</u><br>Ext:7"       | Black  | IP>44                       | AC100<br>~240V | Outdoor<br>Wall Lamp |

## PRODUCT DESCRIPTION

The LOT-DCT-M-41 series is a decorative wall sconce perfect for entryway lobbies, restaurant lighting, condominiums, hotels, and luxury commercial properties. This traditional style aluminum and brass lamp comes in a rust-resistant black finish with clear, beveled glass. Available up to a maximum of 100 watts, this decorative series provides an elegant brilliance to any outdoor space.