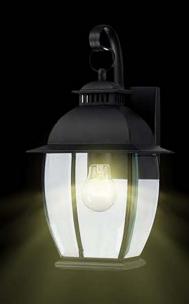

## **DECORATIVE WALL SCONCE**

## LOT-DCT-M-41

| Material           | Glass | Lamp<br>Holder | Product<br>Dimensions<br>(LxWxH) CM | Finish | IP<br>(Protection<br>Level) | Voltage        | Specification        |
|--------------------|-------|----------------|-------------------------------------|--------|-----------------------------|----------------|----------------------|
| Aluminum<br>+Brass | Clear | E26/E27        | <u>W:7.4", H15"</u><br>Ext:7"       | Black  | IP>44                       | AC100<br>~240V | Outdoor<br>Wall Lamp |

## PRODUCT DESCRIPTION

The LOT-DCT-M-41 series is a decorative wall sconce perfect for entryway lobbies, restaurant lighting, condominiums, hotels, and luxury commercial properties. This traditional style aluminum and brass lamp comes in a rust-resistant black finish with clear, beveled glass. Available up to a maximum of 100 watts, this decorative series provides an elegant brilliance to any outdoor space.