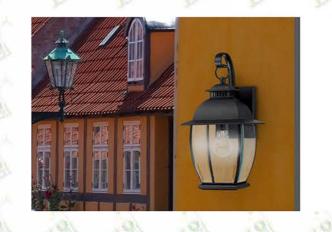

## PRODUCT DESCRIPTION

The LED Coach Lantern Post Light, Lot-DCT-P-14, decorative pole lamp perfect for residential community walkways, driveways, parks, upscale retail locations, and street lighting. This European style brass & aluminum lamp comes in a rust-resistant black finish with etched opal colored glass. Available up to a maximum of 100 watts, this decorative pole lamp provides an elegant brilliance to any outdoor space.