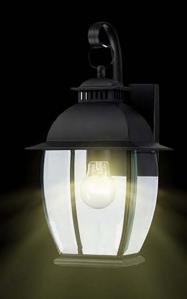

## PRODUCT DESCRIPTION

The LED Coach Lantern Post Light, Lot-DCT-P-14, decorative pole lamp perfect for residential community walkways, driveways, parks, upscale retail locations, and street lighting. This European style brass & aluminum lamp comes in a rust-resistant black finish with etched opal colored glass. Available up to a maximum of 100 watts, this decorative pole lamp provides an elegant brilliance to any outdoor space.