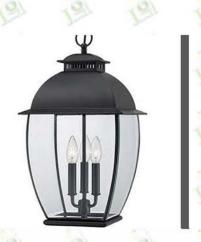

## **DECORATIVE WALL SCONCE**

## LOT-DCT-P-14

| Material           | Glass | Lamp<br>Holder | Product<br>Dimensions<br>(LxWxH) CM | Finish | IP<br>(Protection<br>Level) | Voltage        | Specification        |
|--------------------|-------|----------------|-------------------------------------|--------|-----------------------------|----------------|----------------------|
| Aluminum<br>+Brass | Clear | E26/E27        | <u>W:7.4", H15"</u><br>Ext:7"       | Black  | IP>44                       | AC100<br>~240V | Outdoor<br>Wall Lamp |

## PRODUCT DESCRIPTION

The LED Coach Lantern Post Light, Lot-DCT-P-14, decorative pole lamp perfect for residential community walkways, driveways, parks, upscale retail locations, and street lighting. This European style brass & aluminum lamp comes in a rust-resistant black finish with etched opal colored glass. Available up to a maximum of 100 watts, this decorative pole lamp provides an elegant brilliance to any outdoor space.