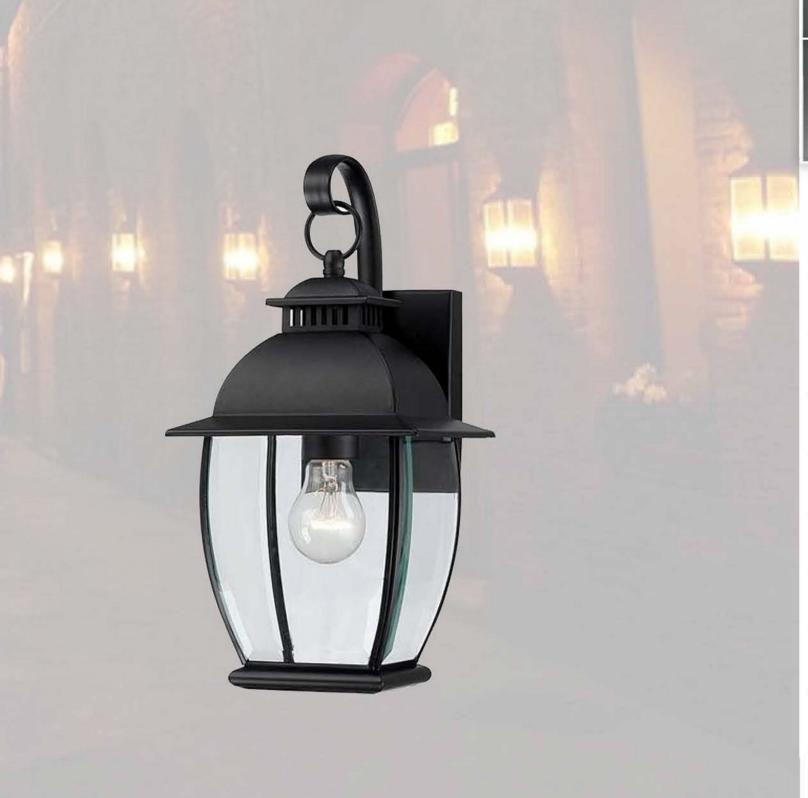

## **DECORATIVE WALL SCONCE**

## LOT-DCT-P-14

| Material           | Glass | Lamp<br>Holder | Product<br>Dimensions<br>(LxWxH) CM | Finish | IP<br>(Protection<br>Level) | Voltage        | Specification        |
|--------------------|-------|----------------|-------------------------------------|--------|-----------------------------|----------------|----------------------|
| Aluminum<br>+Brass | Clear | E26/E27        | <u>W:7.4", H15"</u><br>Ext:7"       | Black  | IP>44                       | AC100<br>~240V | Outdoor<br>Wall Lamp |

## PRODUCT DESCRIPTION

The LED Coach Lantern Post Light, Lot-DCT-P-14, decorative pole lamp perfect for residential community walkways, driveways, parks, upscale retail locations, and street lighting. This European style brass & aluminum lamp comes in a rust-resistant black finish with etched opal colored glass. Available up to a maximum of 100 watts, this decorative pole lamp provides an elegant brilliance to any outdoor space.