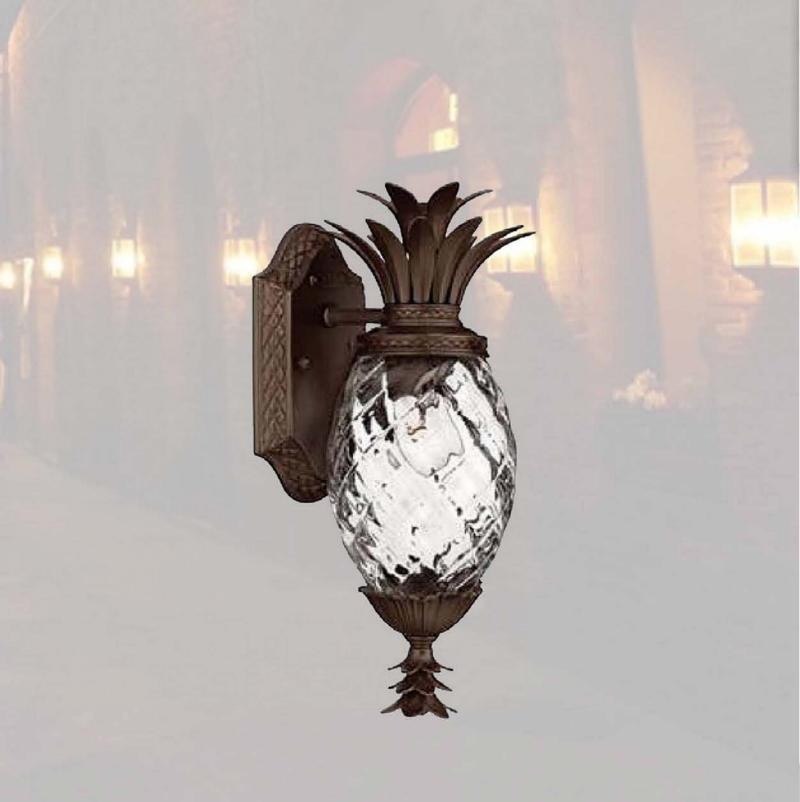

## **DECORATIVE WALL SCONCE**

## LOT-DCT-M-43

| Material | Glass              | Lamp<br>Holder | Product<br>Dimensions<br>(Lx WxH) CM | Finish | IP<br>(Protection<br>Level) | Voltage        | Specification        |
|----------|--------------------|----------------|--------------------------------------|--------|-----------------------------|----------------|----------------------|
| Aluminum | Clear,<br>Textured | E26/E27        | W:5", H14"<br>Ext:7"                 | Bronze | IP>44                       | AC100<br>~240V | Outdoor<br>Wall Lamp |

## PRODUCT DESCRIPTION

The LOT-DCT-M-43 series is a decorative wall sconce perfect for entryway lobbies, restaurant lighting, condominiums, hotels, and luxury commercial properties.

This European style aluminum and brass lamp comes in a rust-resistant bronze finish with clear, textured glass. Available up to a maximum of 100 watts, this decorative series provides an elegant brilliance to any outdoor space.