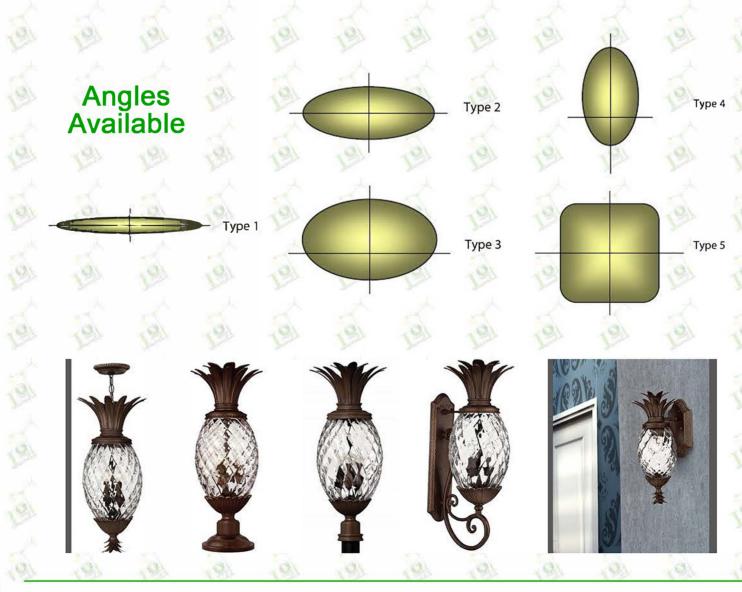

## PRODUCT DESCRIPTION

The LOT-DCT-M-43 series is a decorative wall sconce perfect for entryway lobbies, restaurant lighting, condominiums, hotels, and luxury commercial properties.

This European style aluminum and brass lamp comes in a rust-resistant bronze finish with clear, textured glass. Available up to a maximum of 100 watts, this decorative series provides an elegant brilliance to any outdoor space.