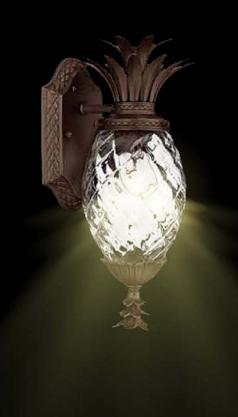

## PRODUCT DESCRIPTION

The LOT-DCT-M-43 series is a decorative wall sconce perfect for entryway lobbies, restaurant lighting, condominiums, hotels, and luxury commercial properties.

This European style aluminum and brass lamp comes in a rust-resistant bronze finish with clear, textured glass. Available up to a maximum of 100 watts, this decorative series provides an elegant brilliance to any outdoor space.