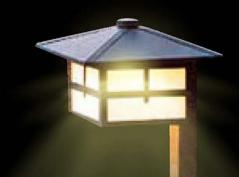

## **DECORATIVE GARDEN LAMP**

## LOT-DCT-M-55

| Material | Glass        | Lamp<br>Holder | Product<br>Dimensions<br>(LxWxH) CM | Finish | IP<br>(Protection<br>Level) | Voltage        | Specification |
|----------|--------------|----------------|-------------------------------------|--------|-----------------------------|----------------|---------------|
| Aluminum | Customizable | E27            | W:6.5",<br>H:20"                    | Bronze | IP>44                       | AC100<br>~240V | Garden Lamp   |

## PRODUCT DESCRIPTION

The LOT-DCT-M-55 series is a decorative garden lamp perfect for residential community walkways, driveways, parks, and garden paths. This contemporary die cast aluminum lamp comes in a rust-resistant bronze finish with customizable glass. Available up to a maximum of 100 watts, this decorative garden lamp provides a sleek elegance to any outdoor space.