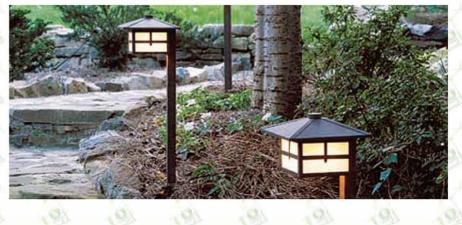

## **DECORATIVE GARDEN LAMP**

## LOT-DCT-M-55

| Material | Glass        | Lamp<br>Holder | Product<br>Dimensions<br>(LxWxH) CM | Finish | IP<br>(Protection<br>Level) | Voltage        | Specification |
|----------|--------------|----------------|-------------------------------------|--------|-----------------------------|----------------|---------------|
| Aluminum | Customizable | E27            | W:6.5",<br>H:20"                    | Bronze | IP>44                       | AC100<br>~240V | Garden Lamp   |

## PRODUCT DESCRIPTION

The LOT-DCT-M-55 series is a decorative garden lamp perfect for residential community walkways, driveways, parks, and garden paths. This contemporary die cast aluminum lamp comes in a rust-resistant bronze finish with customizable glass. Available up to a maximum of 100 watts, this decorative garden lamp provides a sleek elegance to any outdoor space.