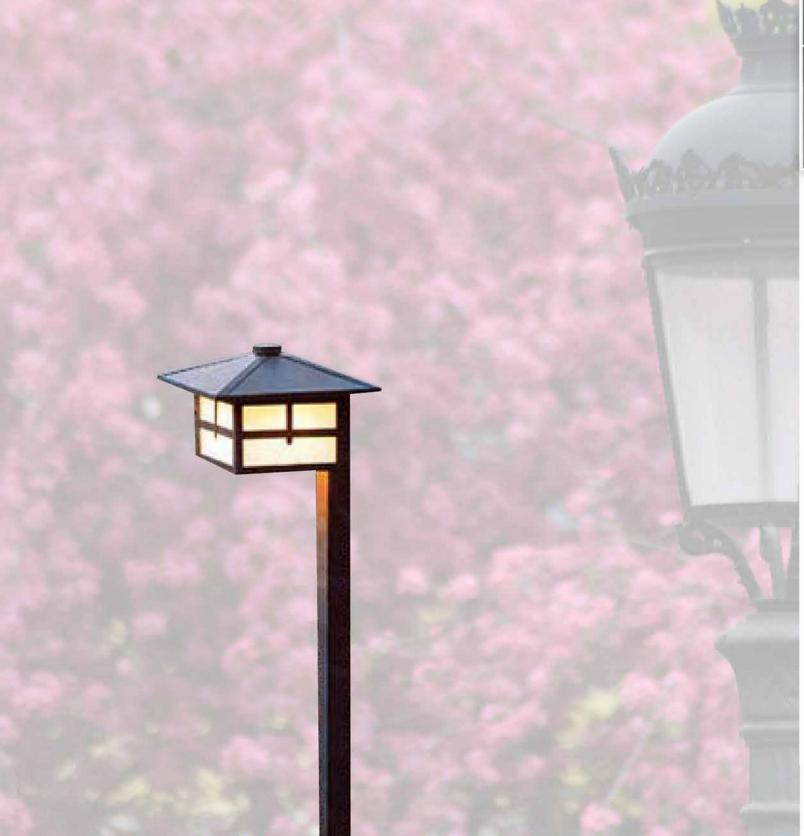

## **DECORATIVE GARDEN LAMP**

## LOT-DCT-M-55

| Material | Glass        | Lamp<br>Holder | Product<br>Dimensions<br>(LxWxH) CM | Finish | IP<br>(Protection<br>Level) | Voltage        | Specification |
|----------|--------------|----------------|-------------------------------------|--------|-----------------------------|----------------|---------------|
| Aluminum | Customizable | E27            | W:6.5",<br>H:20"                    | Bronze | IP>44                       | AC100<br>~240V | Garden Lamp   |

## PRODUCT DESCRIPTION

The LOT-DCT-M-55 series is a decorative garden lamp perfect for residential community walkways, driveways, parks, and garden paths. This contemporary die cast aluminum lamp comes in a rust-resistant bronze finish with customizable glass. Available up to a maximum of 100 watts, this decorative garden lamp provides a sleek elegance to any outdoor space.