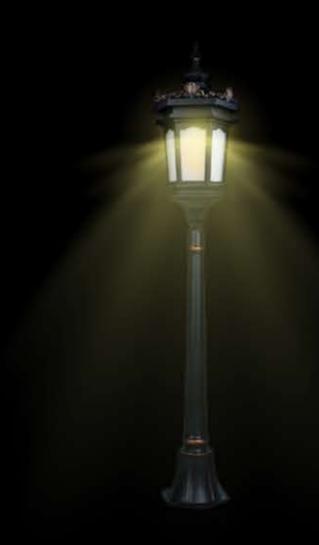

## PRODUCT DESCRIPTION

The LOT-DCT-M-6 series is a decorative garden lamp perfect for residential community walkways, driveways, parks, and garden paths. This European style die cast aluminum lamp comes in a rust-resistant black finish with customizable glass. Also available as a sconce and pendant, this decorative fixture adds an inviting glow to any outdoor space.