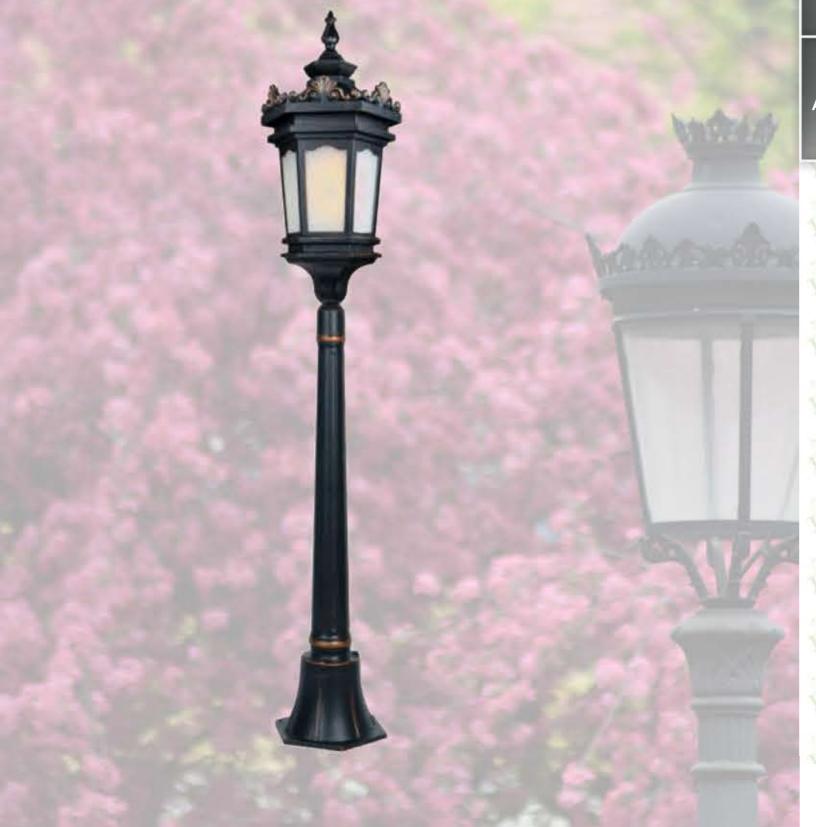

## **DECORATIVE GARDEN LAMP**

## LOT-DCT-M-6

| Material            | Glass  | Lamp<br>Holder | Product<br>Dimensions<br>(LxWxH) CM | Finish | IP<br>(Protection<br>Level) | Voltage    | Packing Size<br>(cm) |
|---------------------|--------|----------------|-------------------------------------|--------|-----------------------------|------------|----------------------|
| Die Cast<br>Numinum | Custom | Max 100W       | 9.8" x 49.2"                        | Black  | IP>44                       | AC100~240V | 35x35x45x1           |

## PRODUCT DESCRIPTION

The LOT-DCT-M-6 series is a decorative garden lamp perfect for residential community walkways, driveways, parks, and garden paths. This European style die cast aluminum lamp comes in a rust-resistant black finish with customizable glass. Also available as a sconce and pendant, this decorative fixture adds an inviting glow to any outdoor space.