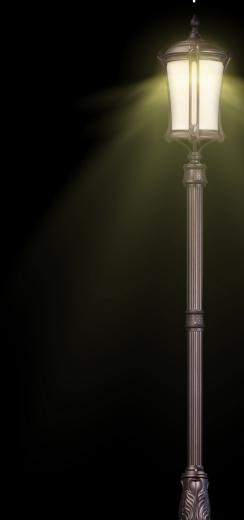

## LOT-DCT-L-34 LOT-DCT-M-35 LOT-DCT-M-36 LOT-DCT-M-60

| Material             | Glass                | Lamp<br>Holder | Product<br>Dimensions<br>(LxWxH) CM | Finish            | IP<br>(Protection<br>Level ) | Voltage    | Specification             |
|----------------------|----------------------|----------------|-------------------------------------|-------------------|------------------------------|------------|---------------------------|
| Die-Cast<br>Aluminum | Spanish<br>Alabaster | E39 / E26      | W:12.5", H:27"                      | Antique<br>Bronze | IP>65                        | AC100~240V | Outdoor<br>Garden<br>Lamp |

## **PRODUCT DESCRIPTION**

This LED series is comprised of a decorative wall sconce, pole light, and surface mount lamps perfect for neighborhood associations, condominium entrances and walkways or luxury commercial properties. This European style aluminum lamp comes in rust-resistant antique bronze finish with Spanish alabaster glass. Available up to a maximum of 100 watts, this decorative series provides an elegant brilliance to any outdoor space.