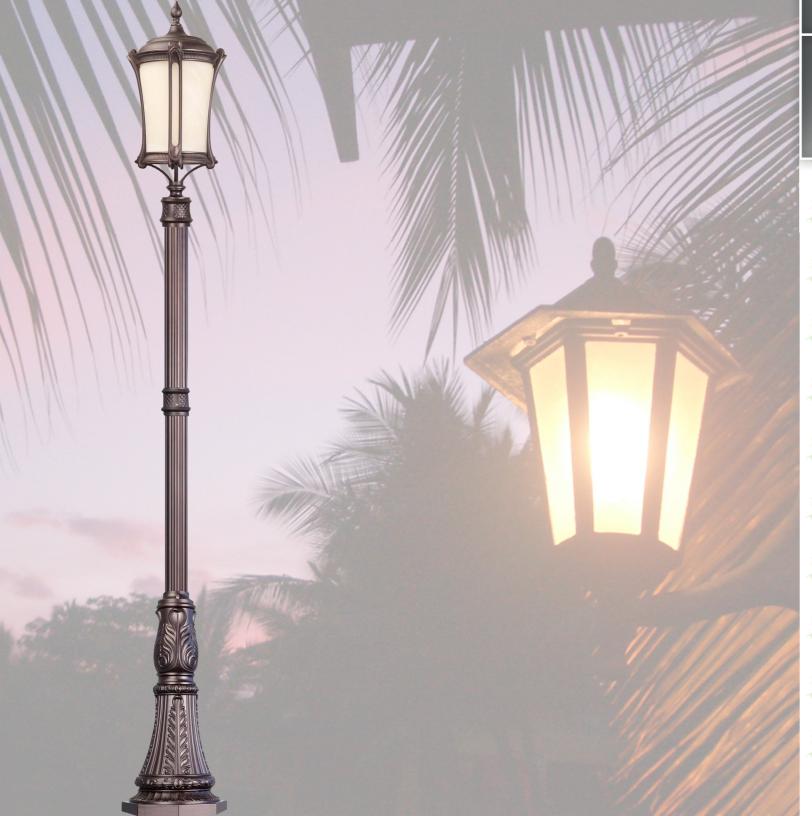

## LOT-DCT-L-34 LOT-DCT-M-35 LOT-DCT-M-36 LOT-DCT-M-60

| Material             | Glass                | Lamp<br>Holder | Product<br>Dimensions<br>(LxWxH) CM | Finish            | IP<br>(Protection<br>Level ) | Voltage    | Specification             |
|----------------------|----------------------|----------------|-------------------------------------|-------------------|------------------------------|------------|---------------------------|
| Die-Cast<br>Aluminum | Spanish<br>Alabaster | E39 / E26      | W:12.5", H:27"                      | Antique<br>Bronze | IP>65                        | AC100~240V | Outdoor<br>Garden<br>Lamp |

## **PRODUCT DESCRIPTION**

This LED series is comprised of a decorative wall sconce, pole light, and surface mount lamps perfect for neighborhood associations, condominium entrances and walkways or luxury commercial properties. This European style aluminum lamp comes in rust-resistant antique bronze finish with Spanish alabaster glass. Available up to a maximum of 100 watts, this decorative series provides an elegant brilliance to any outdoor space.