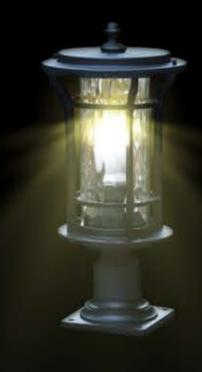

## **PRODUCT DESCRIPTION**

The LOT-DCT-M-7 series is a decorative surface mount lamp perfect for business or community entrances, parks, walkways, or wall lighting. This die cast aluminum lamp comes in a rust-resistant black finish and is also available as a sconce and pendant lamp. The clear, textured glass adds a decorative touch to any outdoor space.