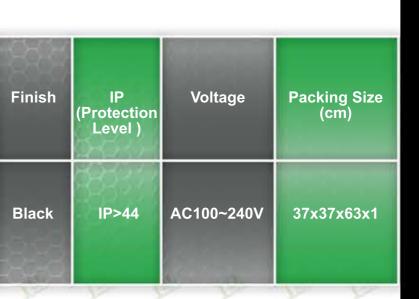

## DECORATIVE SURFACE MOUNT LAMP

|  | Material<br>Die Cast<br>Aluminum |       | Glass             | Lamp<br>Holder | Product<br>Dimensions<br>(LxWxH) CM |                  |
|--|----------------------------------|-------|-------------------|----------------|-------------------------------------|------------------|
|  |                                  |       | Clear<br>Textured | Max 100W       | 11.8"x                              | < 20.4"          |
|  | iel ·                            | E. To | iei.              | 19             | E.                                  | ie i             |
|  | 19                               | A     | ngles<br>ailabl   | e              |                                     |                  |
|  | er in                            | 10    | 1                 | - Type         |                                     | (A)              |
|  | in the                           | iel.  | 19                | 191            | 1ª                                  |                  |
|  | al let                           | 10    | 19                | 5 14           | N.F.                                | Col Col          |
|  | iel.                             | P     |                   |                |                                     |                  |
|  | iel i                            | 19    |                   |                |                                     | id.              |
|  |                                  |       |                   | W              | ww.lig                              | ghting<br>1-800- |