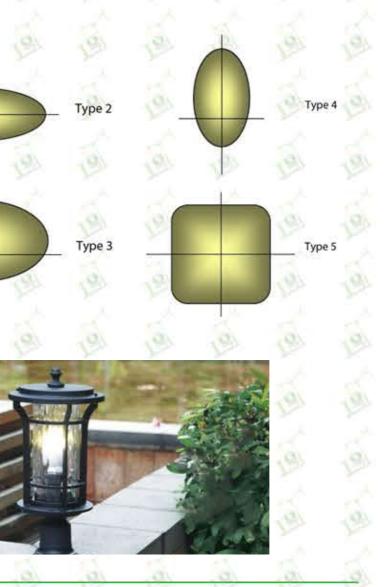

## **PRODUCT DESCRIPTION**

The LOT-DCT-M-7 series is a decorative surface mount lamp perfect for business or community entrances, parks, walkways, or wall lighting. This die cast aluminum lamp comes in a rust-resistant black finish and is also available as a sconce and pendant lamp. The clear, textured glass adds a decorative touch to any outdoor space.