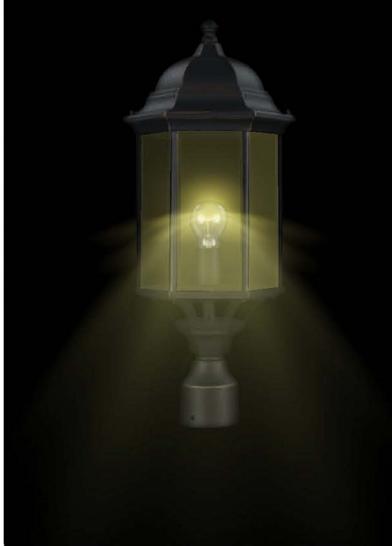

## PRODUCT DESCRIPTION

The LOT-DCT-M-8 series is a decorative lamp perfect for residential community walkways, driveways, parks, upscale retail locations, and street lighting. This traditional die cast aluminum lamp comes in a rust-resistant black finish with clear glass. Also available as a wall sconce and pendant, this decorative lamp gives a bright look to any outdoor space.