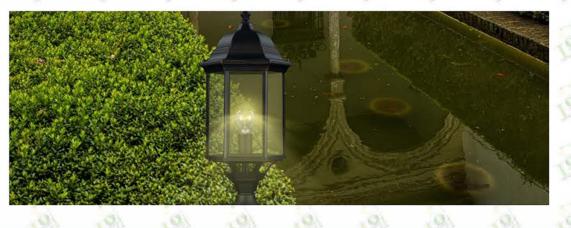

## PRODUCT DESCRIPTION

The LOT-DCT-M-8 series is a decorative lamp perfect for residential community walkways, driveways, parks, upscale retail locations, and street lighting. This traditional die cast aluminum lamp comes in a rust-resistant black finish with clear glass. Also available as a wall sconce and pendant, this decorative lamp gives a bright look to any outdoor space.