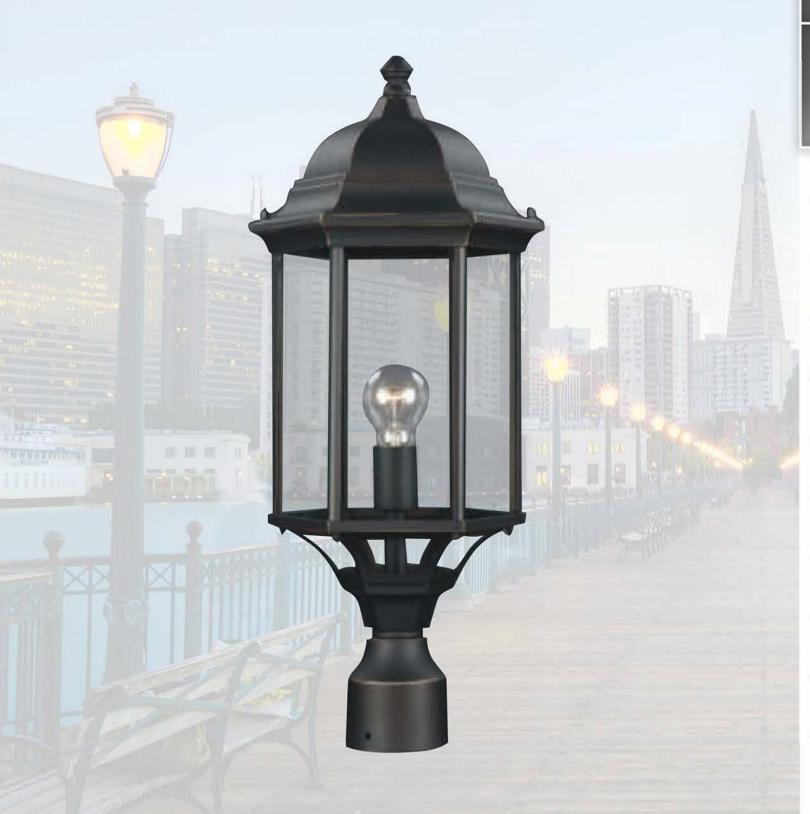

## **DECORATIVE LAMP**

## LOT-DCT-M-8

| Material             | Glass          | Lamp<br>Holder | Product<br>Dimensions<br>(LxWxH) CM | Finish | IP<br>(Protection<br>Level) | Voltage    | Packing Size<br>(cm) |
|----------------------|----------------|----------------|-------------------------------------|--------|-----------------------------|------------|----------------------|
| Die Cast<br>Aluminum | Clear<br>Water | Max 100W       | 9" x 18"                            | Black  | IP>44                       | AC100~240V | 30x30x53x1           |

## PRODUCT DESCRIPTION

The LOT-DCT-M-8 series is a decorative lamp perfect for residential community walkways, driveways, parks, upscale retail locations, and street lighting. This traditional die cast aluminum lamp comes in a rust-resistant black finish with clear glass. Also available as a wall sconce and pendant, this decorative lamp gives a bright look to any outdoor space.