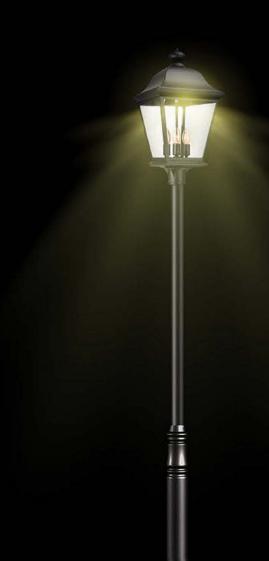

## PRODUCT DESCRIPTION

The LOT-DCT-P-16 series is a decorative pole lamp perfect for residential community walkways, driveways, parks, upscale retail locations, and street lighting. This European style brass and steel lamp comes in a rust-resistant black finish with clear, beveled glass. Available up to a maximum of 100 watts, this decorative pole lamp provides an elegant brilliance to any outdoor space.