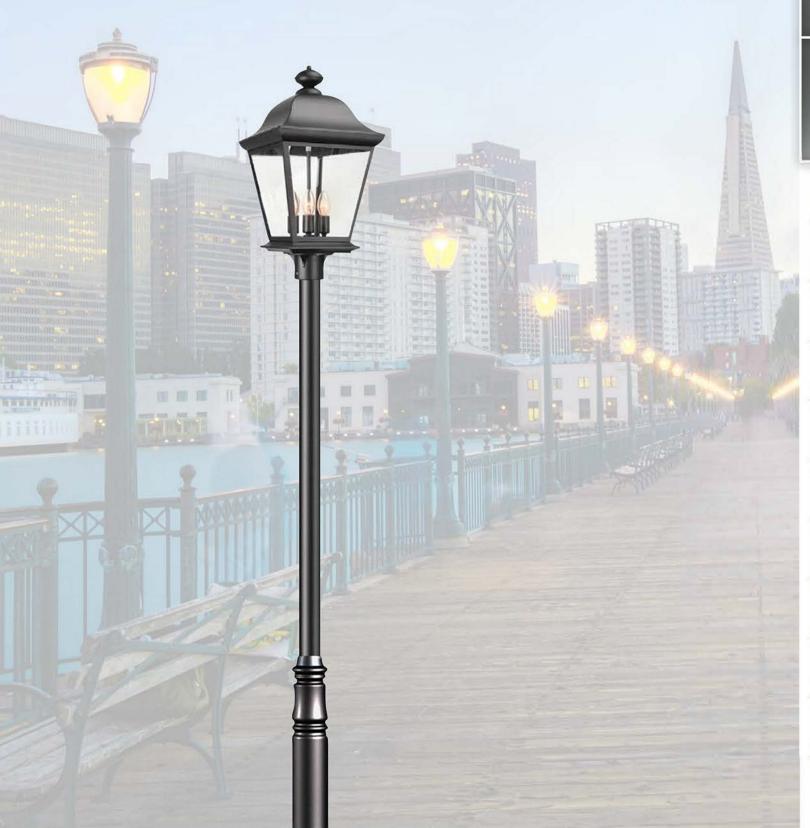

## PRODUCT DESCRIPTION

The LOT-DCT-P-16 series is a decorative pole lamp perfect for residential community walkways, driveways, parks, upscale retail locations, and street lighting. This European style brass and steel lamp comes in a rust-resistant black finish with clear, beveled glass. Available up to a maximum of 100 watts, this decorative pole lamp provides an elegant brilliance to any outdoor space.