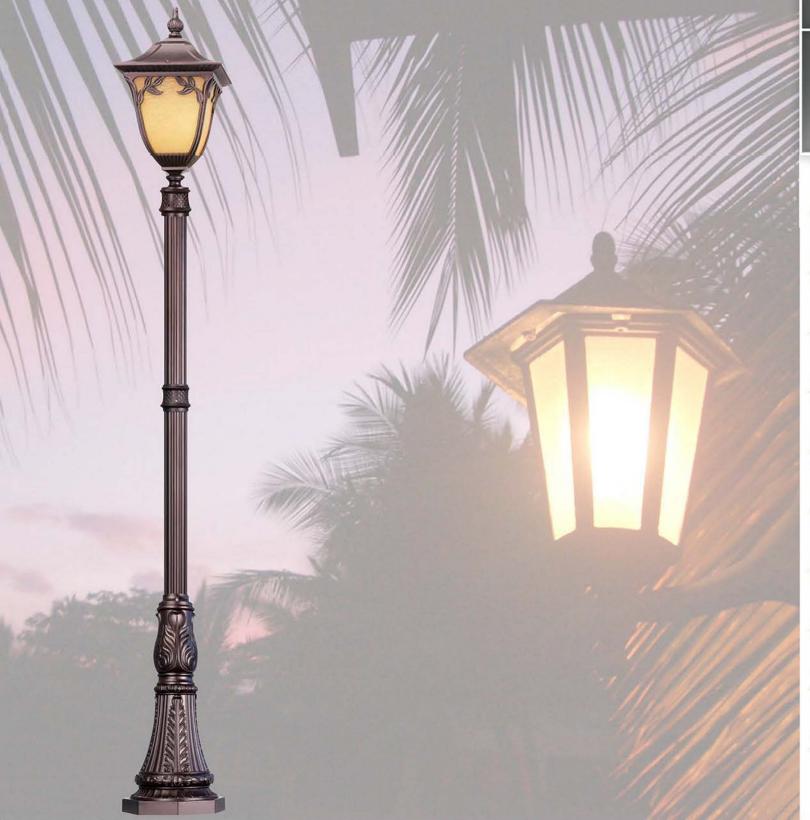

## **DECORATIVE POLE LAMP**

## LOT-DCT-P-6

| Material             | Glass | Lamp<br>Holder | Product<br>Dimensions<br>(LxWxH) CM | Finish            | IP<br>(Protection<br>Level) | Voltage    | Specification             |
|----------------------|-------|----------------|-------------------------------------|-------------------|-----------------------------|------------|---------------------------|
| Die-Cast<br>Aluminum | Amber | E39 / E26      | W:11"<br>H:97"-108"                 | Antique<br>Bronze | IP>65                       | AC100~240V | Outdoor<br>Garden<br>Lamp |

## PRODUCT DESCRIPTION

The LOT-DCT-P-6 series is a decorative pole lamp perfect for residential community walkways, driveways, parks, upscale retail locations, and street lighting. This European style die cast aluminum lamp comes in a rust-resistant antique bronze finish with amber colored glass.

Available up to a maximum of 100 watts, this decorative pole lamp provides an elegant brilliance to any outdoor space.