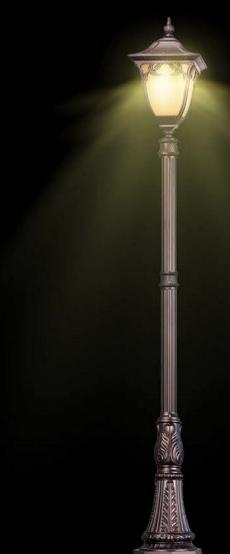

## **DECORATIVE POLE LAMP**

## LOT-DCT-P-6

| Material             | Glass | Lamp<br>Holder | Product<br>Dimensions<br>(LxWxH) CM | Finish            | IP<br>(Protection<br>Level) | Voltage    | Specification             |
|----------------------|-------|----------------|-------------------------------------|-------------------|-----------------------------|------------|---------------------------|
| Die-Cast<br>Aluminum | Amber | E39 / E26      | W:11"<br>H:97"-108"                 | Antique<br>Bronze | IP>65                       | AC100~240V | Outdoor<br>Garden<br>Lamp |

## PRODUCT DESCRIPTION

The LOT-DCT-P-6 series is a decorative pole lamp perfect for residential community walkways, driveways, parks, upscale retail locations, and street lighting. This European style die cast aluminum lamp comes in a rust-resistant antique bronze finish with amber colored glass.

Available up to a maximum of 100 watts, this decorative pole lamp provides an elegant brilliance to any outdoor space.