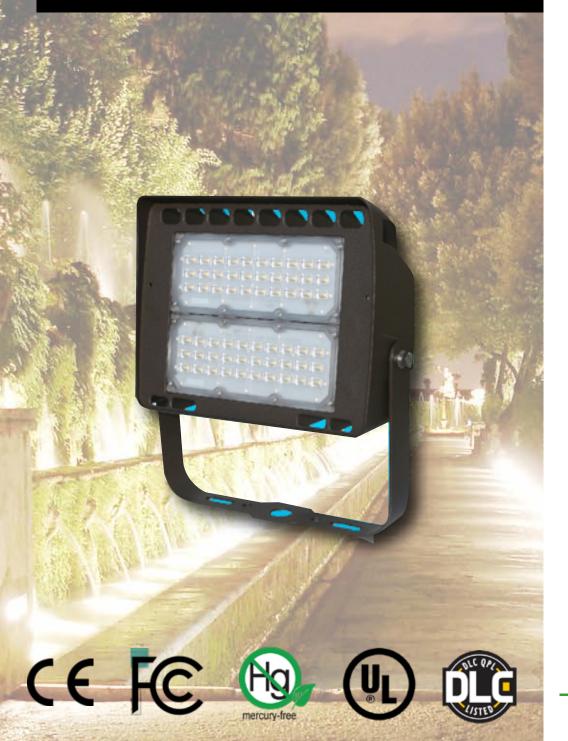

## Multi-use LED Flood Light

LOT-FL-12-16

## Multi-use LED Flood Light LOT-FL-12-16

| Product Number | LOT-FL-12-16             |
|----------------|--------------------------|
| Lumen Output   | 1320lm - 3300lm - 5500lm |
| Wattage        | 12W - 30W - 50W          |
| Lumen Efficacy | 105-110lm/w              |
| ССТ            | 3000k - 4000k - 5000k    |
| Beam Angle     | 90x120°                  |
| Input Voltage  | 100-277v                 |
| IP Rating      | IP65                     |
| Size           | 4,72x3,27x2,60 inch      |

## Product Description

The Multi-Use LED Flood Light is a fantastic light for billboards, exterior architectural lighting, and tree or ornament lighting. Made for the outdoors, this flood light is built for durability with an aluminum body and built-in heat sink. The size of the fixture makes it suitable for various applications and multiple mounting options are available. The Multi-Use LED Flood Light uses a LUMILEDS light source which provides intense, bright lighting that does not emit harmful UV lights.