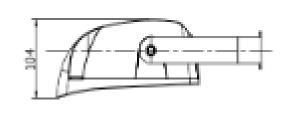

## Multi-use LED Flood Light LOT-FL-12-16

| Product Number | LOT-FL-12-16             |
|----------------|--------------------------|
| Lumen Output   | 1320lm - 3300lm - 5500lm |
| Wattage        | 12W - 30W - 50W          |
| Lumen Efficacy | 105-110lm/w              |
| ССТ            | 3000k - 4000k - 5000k    |
| Beam Angle     | 90x120°                  |
| Input Voltage  | 100-277v                 |
| IP Rating      | IP65                     |
| Size           | 4,72x3,27x2,60 inch      |