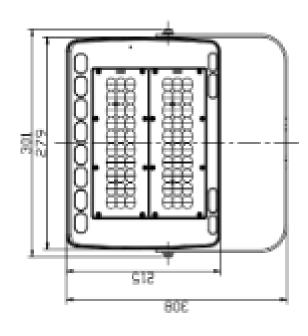

## Multi-use LED Flood Light LOT-FL-12-16

| Product Number | LOT-FL-12-16             |
|----------------|--------------------------|
| Lumen Output   | 1320lm - 3300lm - 5500lm |
| Wattage        | 12W - 30W - 50W          |
| Lumen Efficacy | 105-110lm/w              |
| ССТ            | 3000k - 4000k - 5000k    |
| Beam Angle     | 90x120°                  |
| Input Voltage  | 100-277v                 |
| IP Rating      | IP65                     |
| Size           | 4,72x3,27x2,60 inch      |