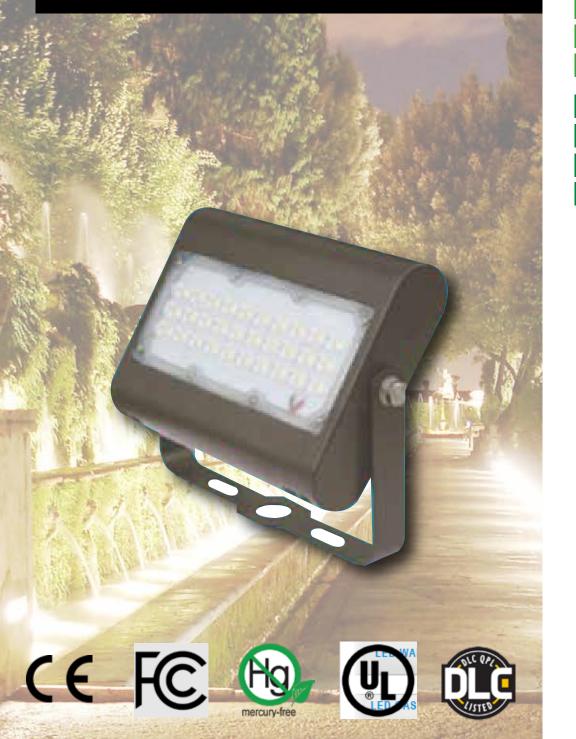

## Versatile LED Flood Light

LOT-FL-15-15

| Product Number | LOT-FL-15-15              |
|----------------|---------------------------|
| Lumen Output   | 1725lm - 53450lm - 6000lm |
| Wattage        | 15W - 30W - 50W           |
| Lumen Efficacy | 111-120lm/w               |
| ССТ            | 3000k - 4000k - 5000k     |
|                |                           |
| Beam Angle     | 120x90°                   |
| Input Voltage  | 100-277v                  |
| IP Rating      | IP65                      |
| Size           | 4,74x3,27x2,60 inch       |

## Product Description

The Versatile LED Flood Light has a wide range of possible applications such as exterior lighting for buildings, billboards, landscape displays, and monuments. This flood light is available in many wattages and size options with different mounts. An outdoor light built for durability, the Versatile LED Flood Light has an aluminum bod and impact resistant polycarbonate lens. The LUMILEDS LED technology provides intense, bright lighting that does not emit harmful UV lights.