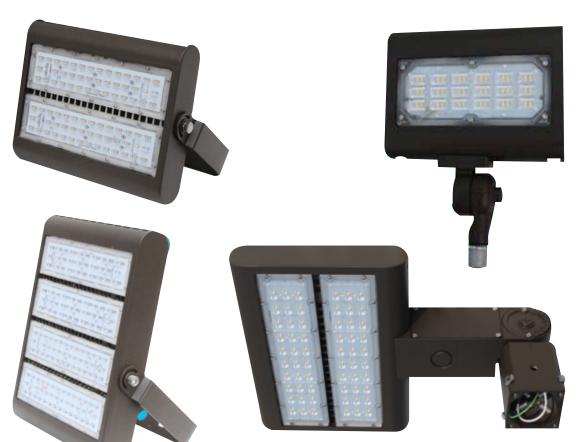

## Product Description

The Versatile LED Flood Light has a wide range of possible applications such as exterior lighting for buildings, billboards, landscape displays, and monuments. This flood light is available in many wattages and size options with different mounts. An outdoor light built for durability, the Versatile LED Flood Light has an aluminum bod and impact resistant polycarbonate lens. The LUMILEDS LED technology provides intense, bright lighting that does not emit harmful UV lights.