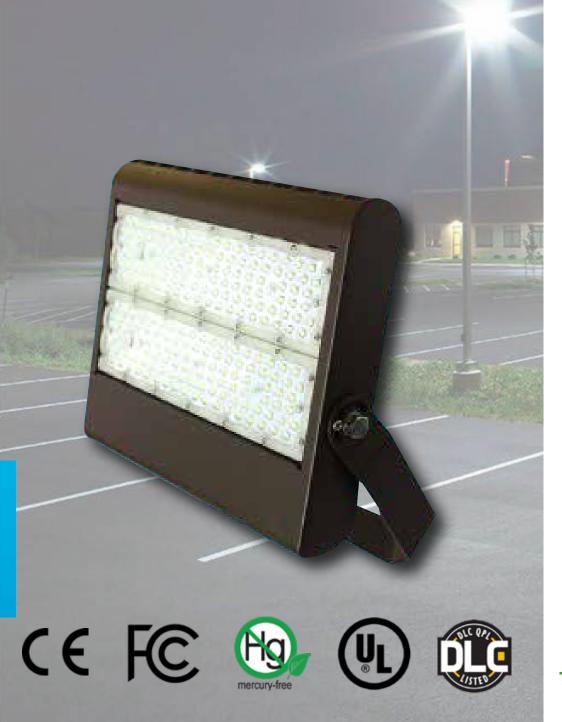

## **Powerful LED Flood Light**

LOT-FL-100-17

## Powerful Led Flood Light LOT-FL-100-17

| Product Number | LOT-FL-100-17                        |
|----------------|--------------------------------------|
| Lumen Output   | 13500lm -20250lm                     |
| Wattage        | 100W - 150W                          |
| Lumen Efficacy | 135 lm/w                             |
| ССТ            | 3000k - 4000k - 5000k                |
| Beam Angle     | Type II, Type III, Type IV, 90° 120° |
| Input Voltage  | 100-277v 277-480v                    |
| IP Rating      | IP65                                 |
| Size           | 11 x 1258 x 33,8 inch                |

## Product Description

The Powerful LED Flood Light is a bright LED light with multiple possible applications. An outdoor light built for durability, this light fixture has an aluminum body and impact resistant polycarbonate lens. Made with LUMI-LEDS LEDs, this powerful flood light provides intense, bright lighting free from harmful UV lights. Available in various wattages and sizes with different mounting options, the Powerful LED Flood is excellent for exterior areas such as buildings, monuments, bill-boards, and parking lots.