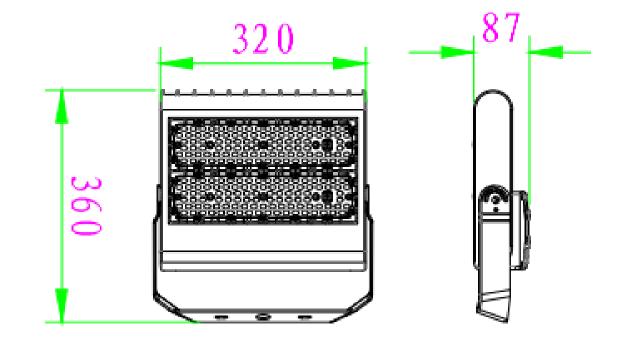

## Powerful Led Flood Light LOT-FL-100-17

| Product Number | LOT-FL-100-17                        |
|----------------|--------------------------------------|
| Lumen Output   | 13500lm -20250lm                     |
| Wattage        | 100W - 150W                          |
| Lumen Efficacy | 135 lm/w                             |
| ССТ            | 3000k - 4000k - 5000k                |
| Beam Angle     | Type II, Type III, Type IV, 90° 120° |
| Input Voltage  | 100-277v 277-480v                    |
| IP Rating      | IP65                                 |
| Size           | 11 x 1258 x 33,8 inch                |