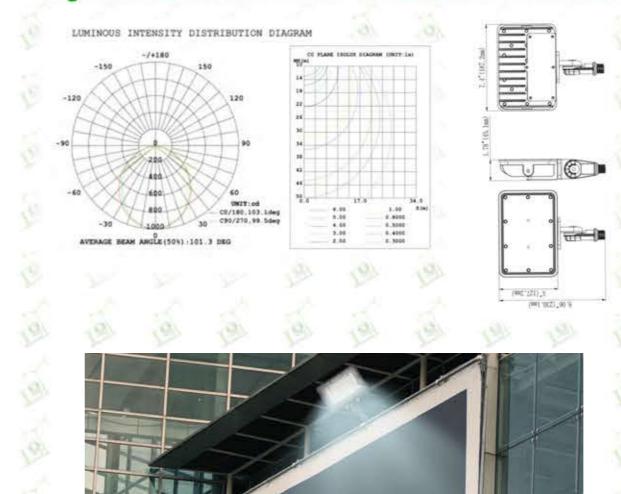

## Light Distribution Curve & Structure Features

www.lightingoftomorrow.com 1-800-538-4446

## LOT-FL-20-9

LOT-FL-30-9-WW

| Wattage           | 20W                | 30W          |
|-------------------|--------------------|--------------|
| Lumens            | 2493               | 3512         |
| Color Temperature |                    | 3K - 4K - 5K |
| Angles            |                    | 101          |
| 100 300           |                    |              |
| Voltage           | 100-277Vac/50-60Hz |              |
| CRI               |                    | Ra>80        |