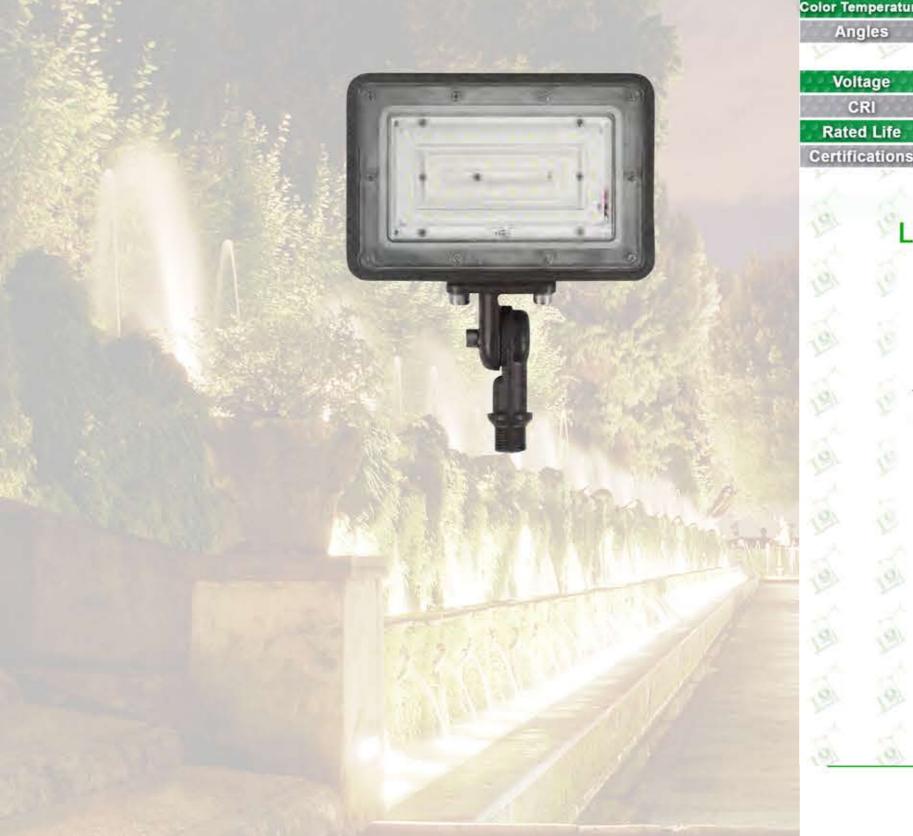

## **LED KNUCKLE FLOOD LIGHT**

Part Number

Rated Life

## LOT-FL-20-9

LOT-FL-30-9-WW

| Wattage           | 20W                | 30W          |
|-------------------|--------------------|--------------|
| Lumens            | 2493               | 3512         |
| Color Temperature |                    | 3K - 4K - 5K |
| Angles            |                    | 101          |
| 100 300           |                    |              |
| Voltage           | 100-277Vac/50-60Hz |              |
| CRI               |                    | Ra>80        |

50,000 Hours

FCC, CE, RoHS, UL, DLC

LOT-FL-20-9-WW

## **PRODUCT DESCRIPTION**

The LOT-FL-20-9 series is perfect for billboards, exterior architectural lighting, as well as tree or ornament lighting. Built for the outdoors, this waterproof LED fixture has a durable die-cast aluminum body. The integrated heat sink manages the light's thermal dissipation, ensuring a long lifespan of over 50,000 hours. The LED Knuckle Flood Light uses a CREE LED light source which provides intense, bright lighting that does not emit harmful UV lights.