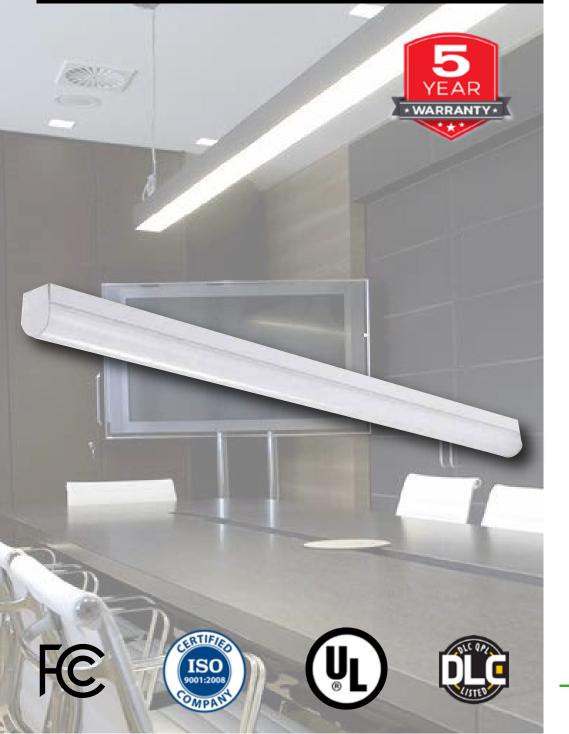

## Product Description

The LED Linear Office Fixture is a sleek, contemporary option for restaurants, hotel corridors, school hallways, offices, public buildings and commercial businesses. It is available in a variety of wattages and designed to be surface or pendant mounted with cable, chain, or stem kits. This linear fixture provides an instant-on, even wash of light with a wide angle and glare reduction. Finished with a high-quality enamel, this light yields excellent reflection while the high quality LED chips maintain efficiency, heat dissipation, stability, and lumen output. The product contains a built-in surge protector and class II driver with 0-10V or Triac dimming and a lifetime of 50,000 hours. Optional features such as dimming options and interchangeable color options are also available.