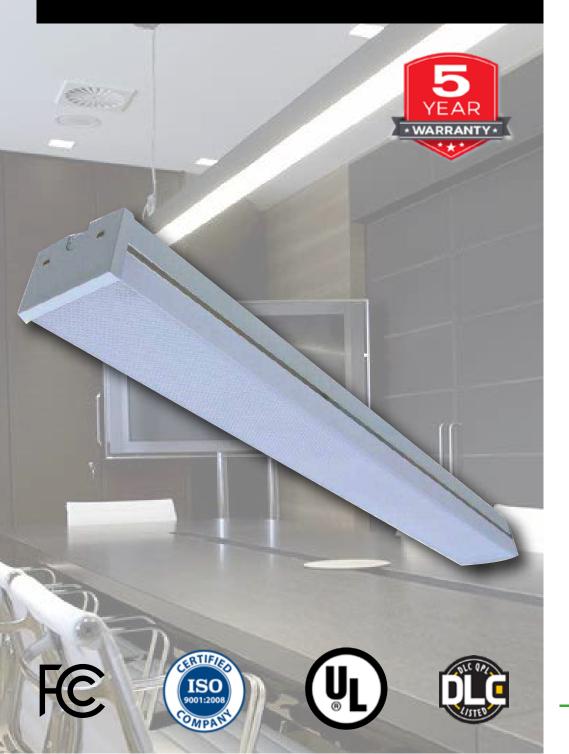

## LED Linear Box Light

LOT-LL-25-10/LOT-LL-40-10 LOT-LL-50-10

| Product Number | LOT-LL-25-10/LOT-LL-40-10/LOT-LL-50-10              |
|----------------|-----------------------------------------------------|
| Lumen Output   | 3,250 - 5,200 - 6,500                               |
| Wattage        | 25W - 40W - 50W                                     |
| Lumen Efficacy | 130lm/w                                             |
| ССТ            | 3000K - 4000K - 5000K                               |
|                |                                                     |
| Dimensions     | 50 2/8″ x 46 5/8″ x 2 7/8″ x 4 6/8″ x 3 5/8″        |
| Input Voltage  | UNV = Universal 120-277 VAC  HV = 347 VAC & 480 VAC |
| IP Rating      | No Rating                                           |
| LED Driver     | Class II driver, with 0-10V or triac dimming        |
|                |                                                     |
| Certification  | UL, DLC, FCC, ISO                                   |
|                |                                                     |

## Product Description

The LED Linear Box Light is an excellent option for restaurants, hotel corridors, school hallways, offices, public buildings and commercial businesses. It is available in a variety of wattages and designed to be surface or pendant mounted. This linear fixture provides an instant-on, even wash of light with a wide angle and glare reduction. Finished with a high-quality enamel, this light yields excellent reflection while the high quality LED chips maintain efficiency, heat dissipation, stability, and lumen output. The product contains a built-in surge protector and class II driver with 0-10V or Triac dimming and a lifetime of 50,000 hours. Optional features such as dimming options and interchangeable color options are also available.