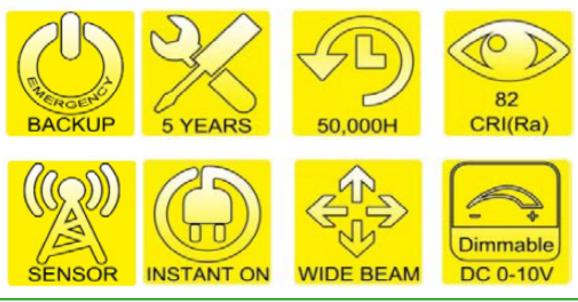

## LED Rectangular Office Light

LOT-LL-25-12/LOT-LL-40-12 LOT-LL-50-12

| Product Number | LOT-LL-25-12/LOT-LL-40-12/LOT-LL-50-12              |
|----------------|-----------------------------------------------------|
| Lumen Output   | 3,250 - 5,200 - 6.500                               |
| Wattage        | 25W - 40W - 50W                                     |
| Lumen Efficacy | 130lm/w                                             |
| ССТ            | 3000K - 4000K - 5000K                               |
|                |                                                     |
| Dimensions     | 23 2/8″ x 46 4/8″ x 6 7/8″ x 2 6/8″                 |
| Input Voltage  | UNV = Universal 120-277 VAC  HV = 347 VAC & 480 VAC |
| IP Rating      | No Rating                                           |
| LED Driver     | Class II driver, with 0-10V or triac dimming        |
|                |                                                     |
| Certification  | UL, DLC, FCC, ISO                                   |
|                |                                                     |

## Product Description

The LED Rectangular Office Light is an excellent option for offices, schools, utility areas, restaurants, corridors, hallways, public buildings, and commercial businesses. This fixture may be surface or pendant mounted, is available in a variety of wattages, and provides an instant-on, even wash of light with a wide angle and glare reduction. Finished with a high-quality enamel, this light yields excellent reflection while the high quality LED chips maintain efficiency, heat dissipation, stability, and lumen output. The product contains a built-in surge protector and class II driver with 0-10V or Triac dimming and a lifetime of 50,000 hours. Optional features such as dimming options and interchangeable color options are also available.