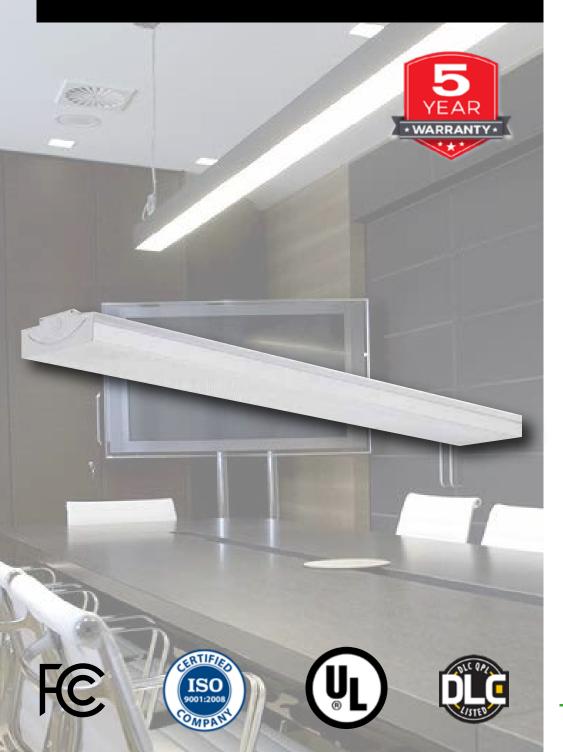

## Only 2inch in height!

www.Lightingoftomorrow.com 1 - 800 - 538 - 4446

## Product Description

The LED Rectangular Office Light is an excellent option for offices, schools, utility areas, restaurants, corridors, hallways, public buildings, and commercial businesses. This fixture may be surface or pendant mounted, is available in a variety of wattages, and provides an instant-on, even wash of light with a wide angle and glare reduction. Finished with a high-quality enamel, this light yields excellent reflection while the high quality LED chips maintain efficiency, heat dissipation, stability, and lumen output. The product contains a built-in surge protector and class II driver with 0-10V or Triac dimming and a lifetime of 50,000 hours. Optional features such as dimming options and interchangeable color options are also available.