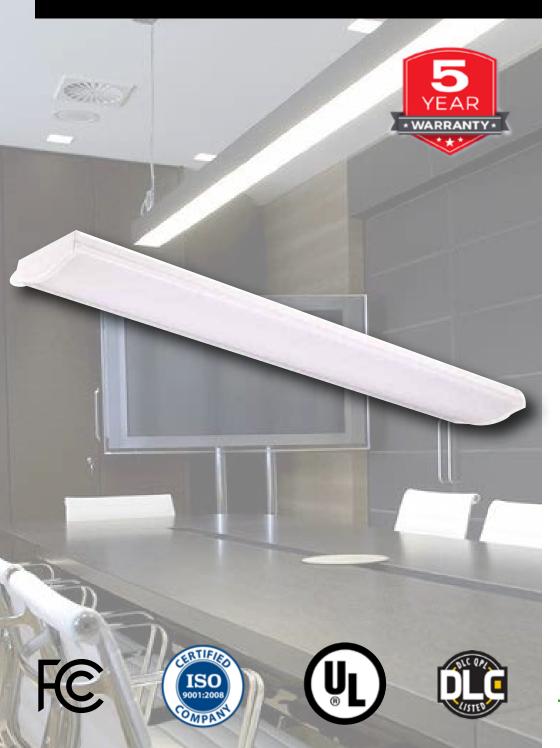

## **LED Curved Office Light**

LOT-LL-40-14/LOT-LL-50-14 LOT-LL-60-14

## Product Description

The LED Curved Office Light is an excellent option for offices, commercial businesses, public buildings, hotels, restaurants, hospitals and garages and hallway lighting. This ceiling fixture is designed to be surface mounted yet can also be suspended as a pendant by cables. Available in a variety of wattages, this light provides an instant-on, even wash of light with a wide angle and glare reduction. Finished with a high-quality enamel, this light yields excellent reflection while the high quality LED chips maintain efficiency, heat dissipation, stability, and lumen output. The product contains a built-in surge protector and class II driver with 0-10V or Triac dimming and a lifetime of 50,000 hours. Optional features such as dimming options and interchangeable color options are also available.