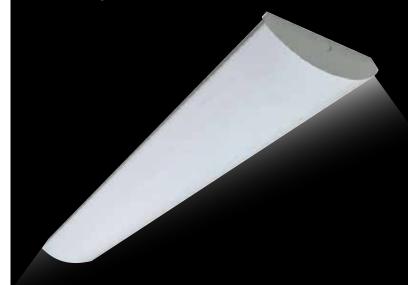

## **LED Rounded Office Light**

LOT-LL-40-16/LOT-LL-50-16 LOT-LL-60-16

## Product Description

The LED Rounded Office Light is an excellent option for offices, schools, utility areas, restaurants, corridors, hallways, public buildings, and commercial businesses. It is available in a variety of wattages and designed to be surface or pendant mounted with cable, chain, or stem kits. This fixture provides an instant-on, even wash of light with a wide angle and glare reduction. Finished with a high-quality enamel, this light yields excellent reflection while the high quality LED chips maintain efficiency, heat dissipation, stability, and lumen output. The product contains a built-in surge protector and class II driver with 0-10V or Triac dimming and a lifetime of 50,000 hours. Optional features such as dimming options and interchangeable color options are also available.