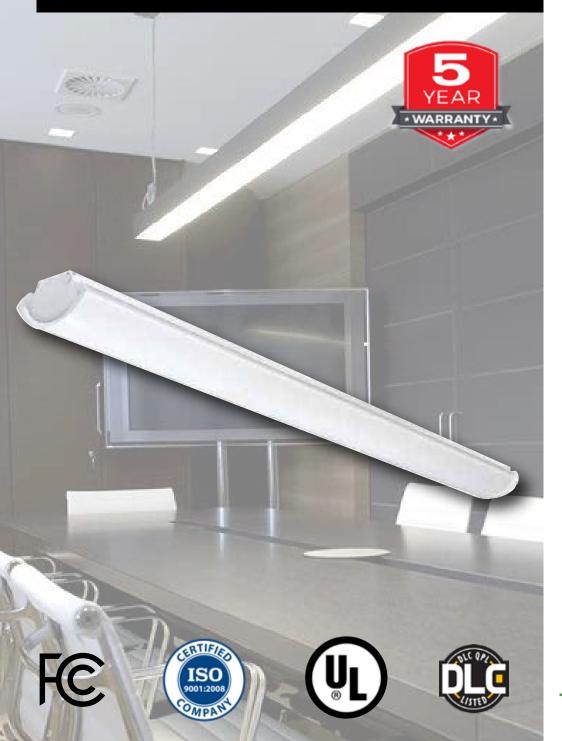

## Product Description

The LED Arched Interior Light is an excellent option for offices, commercial businesses, public buildings, hotels, restaurants, hospitals and garages and hallway lighting. This light is designed to be surface mounted yet may also be suspended as a pendant. Finished with a high-quality enamel, this light yields excellent reflection while the high quality LED chips maintain efficiency, heat dissipation, stability, and lumen output. The product contains a built-in surge protector and class II driver with 0-10V or Triac dimming and a lifetime of 50,000 hours. Optional features such as dimming options and interchangeable color options are also available.