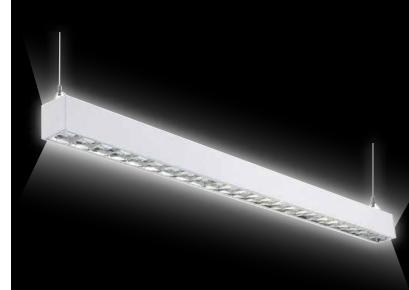

## Suspended LED Box Light

LOT-LL-25-18/LOT-LL-40-18 LOT-LL-50-18

## Suspended LED Box Light

LOT-LL-25-18/LOT-LL-40-18 LOT-LL-50-18

| Product Number             | LOT-LL-25-18/LOT-LL-40-18/LOT-LL-50-18                                                            |
|----------------------------|---------------------------------------------------------------------------------------------------|
| Lumen Output               | 2,625 - 4,200 - 5,250                                                                             |
| Wattage                    | 25W - 40W -50W                                                                                    |
| Lumen Efficacy             | 105lm/w                                                                                           |
| ССТ                        | 3000K - 4000K - 5000K                                                                             |
|                            |                                                                                                   |
| Dimoniona                  |                                                                                                   |
| Dimensions                 | 23 7/8" x 46 2/8" x 91 1/8" x 2 6/8" x 3 1/8"                                                     |
| Input Voltage              | 23 7/8" x 46 2/8" x 91 1/8" x 2 6/8" x 3 1/8"  UNV = Universal 120-277 VAC HV = 347 VAC & 480 VAC |
|                            |                                                                                                   |
| Input Voltage              | UNV = Universal 120-277 VAC HV = 347 VAC & 480 VAC                                                |
| Input Voltage<br>IP Rating | UNV = Universal 120-277 VAC HV = 347 VAC & 480 VAC  No Rating                                     |

## Product Description

The Suspended LED Box Light is a fantastic lighting option for offices, commercial businesses, public buildings, hotels, restaurants, and various other properties. This product provides an instant-on, even wash of light with a wide angle and glare reduction, and can also be surface mounted or recessed. Finished with a high-quality enamel, this light yields excellent reflection while the high quality LED chips maintain efficiency, heat dissipation, stability, and lumen output. The product contains a built-in surge protector and class II driver with 0-10V or Triac dimming and a lifetime of 50,000 hours. Optional features such as dimming options and interchangeable color options are also available.