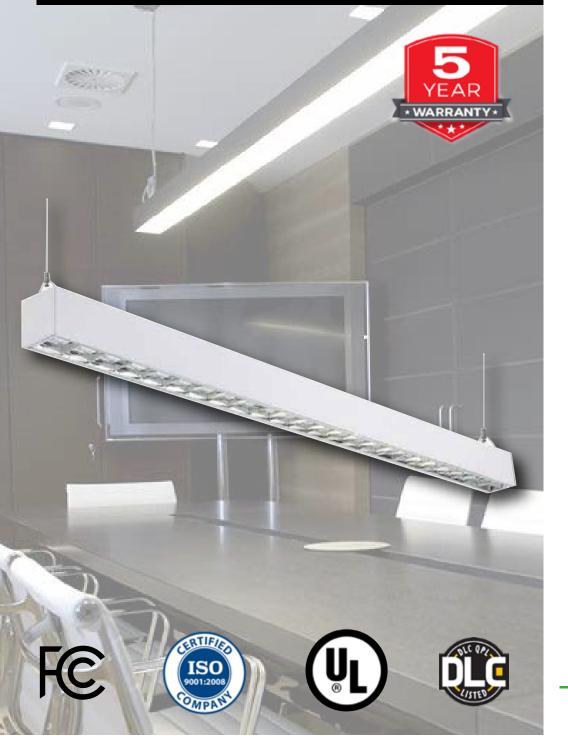

## Suspended LED Box Light

LOT-LL-25-18/LOT-LL-40-18 LOT-LL-50-18

## Suspended LED Box Light

LOT-LL-25-18/LOT-LL-40-18 LOT-LL-50-18

| Product Number             | LOT-LL-25-18/LOT-LL-40-18/LOT-LL-50-18                                                            |
|----------------------------|---------------------------------------------------------------------------------------------------|
| Lumen Output               | 2,625 - 4,200 - 5,250                                                                             |
| Wattage                    | 25W - 40W -50W                                                                                    |
| Lumen Efficacy             | 105lm/w                                                                                           |
| ССТ                        | 3000K - 4000K - 5000K                                                                             |
|                            |                                                                                                   |
| Dimoniona                  |                                                                                                   |
| Dimensions                 | 23 7/8" x 46 2/8" x 91 1/8" x 2 6/8" x 3 1/8"                                                     |
| Input Voltage              | 23 7/8" x 46 2/8" x 91 1/8" x 2 6/8" x 3 1/8"  UNV = Universal 120-277 VAC HV = 347 VAC & 480 VAC |
|                            |                                                                                                   |
| Input Voltage              | UNV = Universal 120-277 VAC HV = 347 VAC & 480 VAC                                                |
| Input Voltage<br>IP Rating | UNV = Universal 120-277 VAC HV = 347 VAC & 480 VAC  No Rating                                     |

## Product Description

The Suspended LED Box Light is a fantastic lighting option for offices, commercial businesses, public buildings, hotels, restaurants, and various other properties. This product provides an instant-on, even wash of light with a wide angle and glare reduction, and can also be surface mounted or recessed. Finished with a high-quality enamel, this light yields excellent reflection while the high quality LED chips maintain efficiency, heat dissipation, stability, and lumen output. The product contains a built-in surge protector and class II driver with 0-10V or Triac dimming and a lifetime of 50,000 hours. Optional features such as dimming options and interchangeable color options are also available.