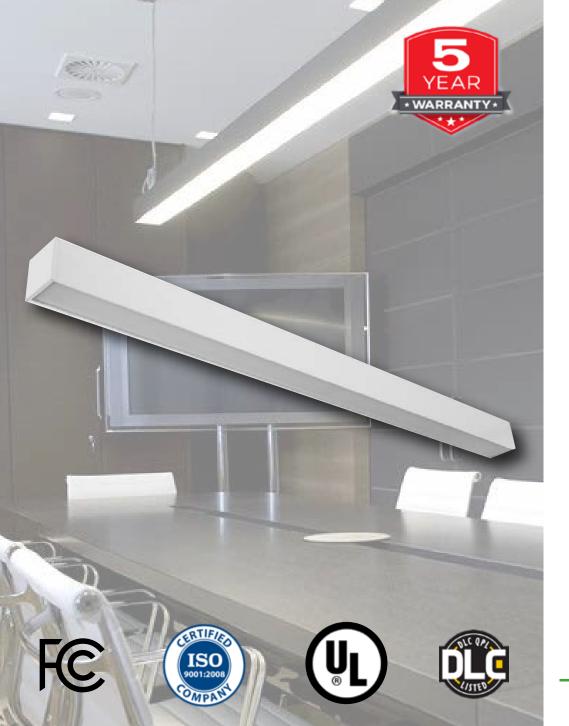

## LED Dual Direction Suspended Light

LOT-LL-25-19/LOT-LL-40-19 LOT-LL-80-19

## LED Dual Direction Suspended Light

LOT-LL-25-19/LOT-LL-40-19 LOT-LL-80-19

| Product Number | LOT-LL-25-19/LOT-LL-40-19/LOT-LL-80-19             |
|----------------|----------------------------------------------------|
| Lumen Output   | 3,125 - 5,000 - 10,000                             |
| Wattage        | 25W - 40W - 80W                                    |
| Lumen Efficacy | 125lm/w                                            |
| ССТ            | 3000K - 4000K - 5000K                              |
|                |                                                    |
| Dimensions     | 23 7/8" x 46 2/8" x 91 1/8" x 2 6/8" x 3 1/8"      |
| Input Voltage  | UNV = Universal 120-277 VAC HV = 347 VAC & 480 VAC |
| IP Rating      | No Rating                                          |
| LED Driver     | Class II driver, with 0-10V or triac dimming       |
|                |                                                    |

## Product Description

The LED Dual-Direction Suspended Light is an excellent option for restaurants, hotels, schools, offices, commercial businesses, public buildings, and hallway lighting. This ceiling fixture is designed to be suspended, providing both up and down lighting, yet it can also be surface mounted or recessed into the ceiling. Available in a variety of wattages, this light provides an instant-on, even wash of light with a wide angle and glare reduction. Finished with a high-quality enamel, this light yields excellent reflection while the high quality LED chips maintain efficiency, heat dissipation, stability, and lumen output. The product contains a built-in surge protector and class II driver with 0-10V or Triac dimming and a lifetime of 50,000 hours. Optional features such as dimming options and interchangeable color options are also available.